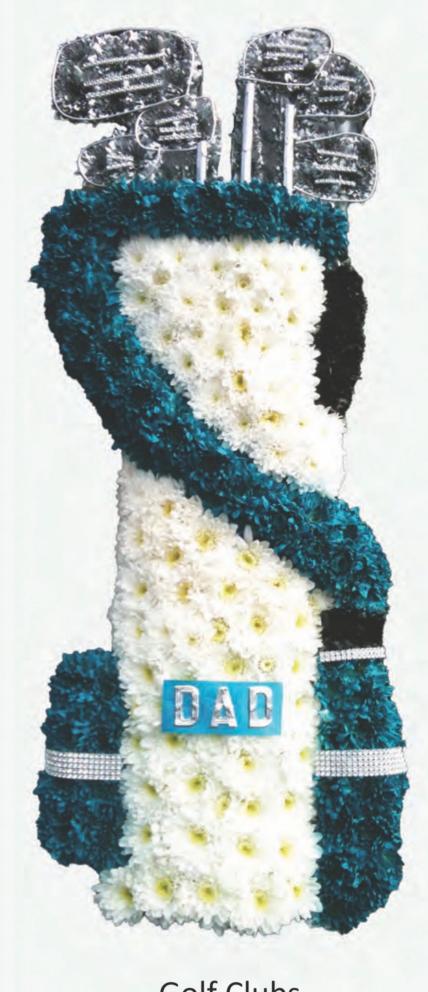

An alternate colour rose can be requested.

Football Emblem 1
BES020 £300.00
Size - 60cm x 60cm

Football BES015 £165.00

Football Emblem 2 BES025 £500.00 Size - 90cm x 60cm

Golf Clubs BES055 £250.00

Dog 1 BES065 £300.00