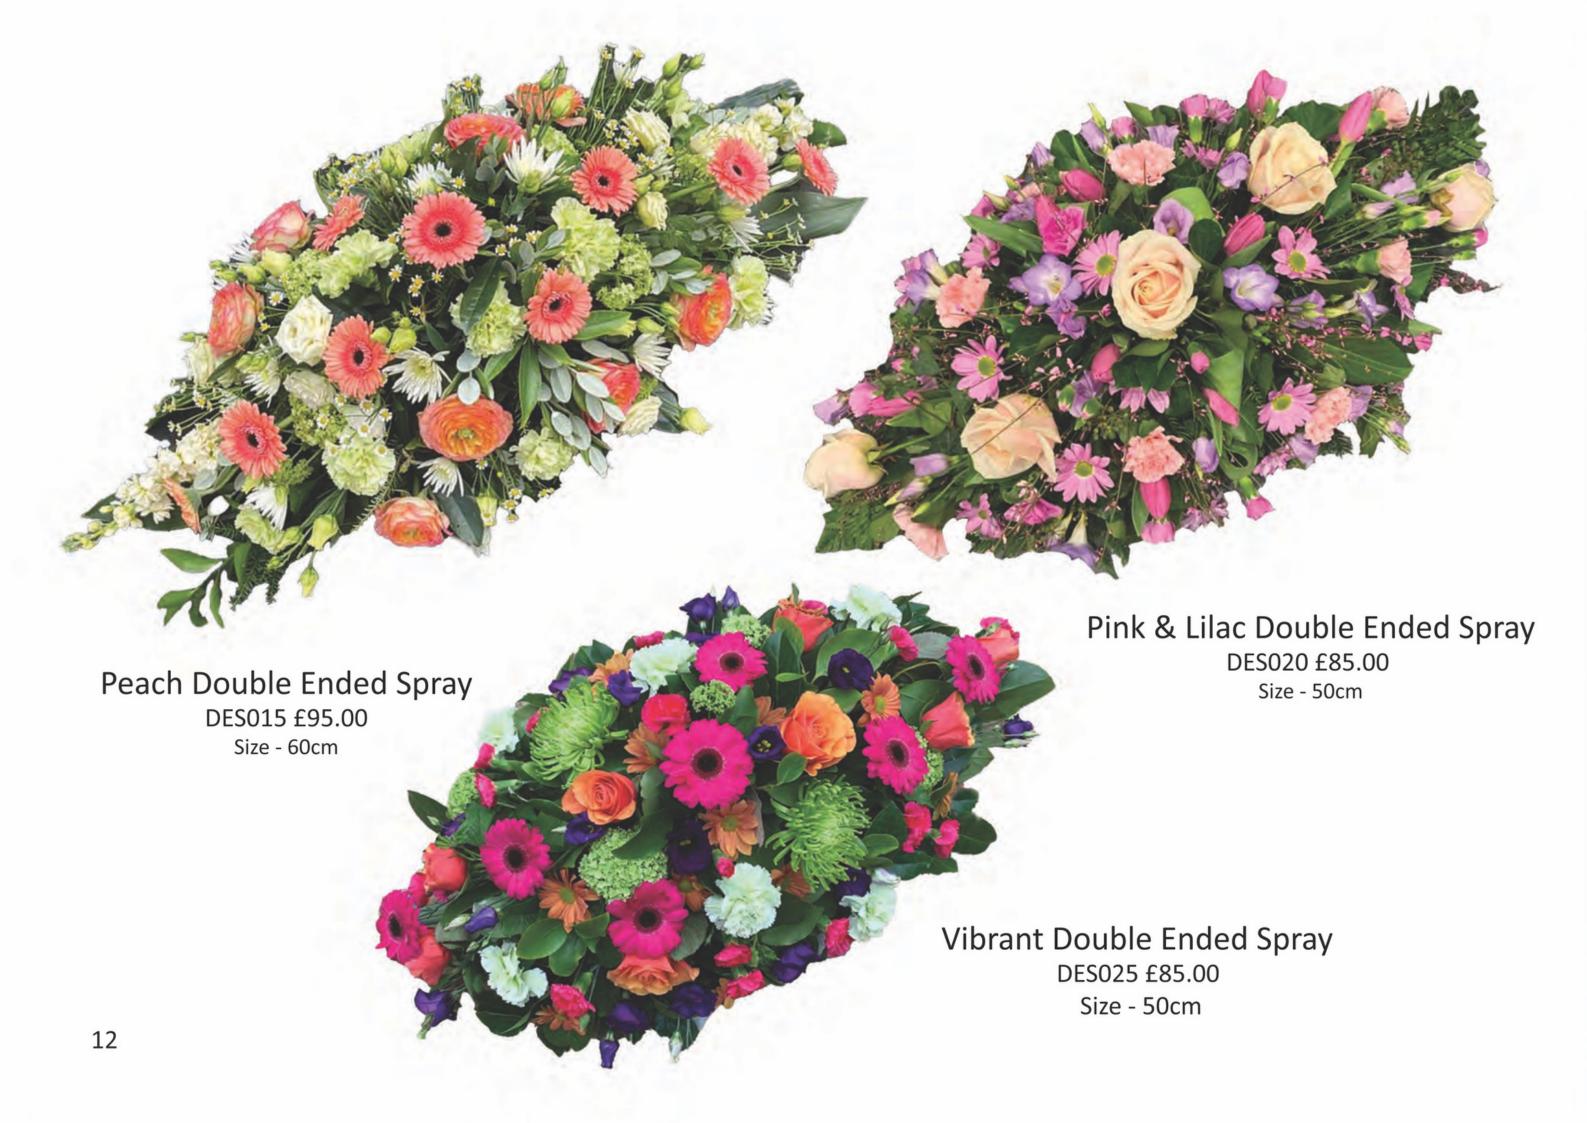

| 47   |
| • Tied Sheaves                                                               | 50   |
| • Bespoke                                                                    | 53   |
| Baskets & Planters                                                           | 68   |





Red & White Rose Garland GAR001 £350.00



Pink & Lilac Garland GAR005 £250.00

Pink & Lilac Coffin Spray COFSP001 £350.00 Size - 150cm



Orange Rose Garland GAR010 £250.00

Orange Rose Coffin Spray COFSP005 £250.00 Size - 120cm





Pink & Purple Coffin Spray COFSP015 £325.00 Size - 150cm Pastel Pink Coffin Spray COFSP020 £500.00 Size - 180cm





Blue Hydrangea Coffin Spray COFSP035 £350.00 Size - 150cm White & Purple Coffin Spray COFSP040 £250.00 Size - 150cm





Size - 150cm





















## Floral Foam Letters & Numbers

Floral Foam letters and numbers can be used to create tributes to a loved one, whether it's someones name or relationship, it's a way to express ones love for a family member or friend.



























An alternate colour rose can be requested.









































Football Emblem 1
BES020 £300.00
Size - 60cm x 60cm





Football BES015 £165.00



Football Emblem 2 BES025 £500.00 Size - 90cm x 60cm





Golf Clubs BES055 £250.00







Dog 1 BES065 £300.00



Swan BES070 £300.00

Dog 2 BES075 £300.00







## Prices Available On Request





Bertie Bassett BES155

## Prices Available On Request



Guiness BES160



Strongbow BES165



Bombay Sapphire BES170



Vodka BES175



## Prices Available On Request



V