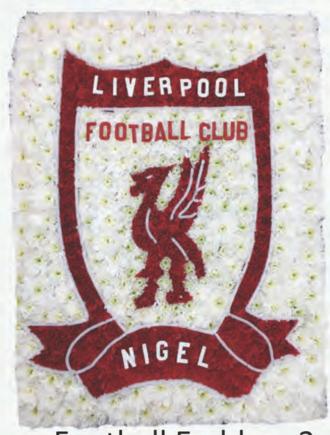

An alternate colour rose can be requested.

Football Emblem 1
BES020 £300.00
Size - 60cm x 60cm

Football BES015 £165.00

Football Emblem 2 BES025 £500.00 Size - 90cm x 60cm

Golf Clubs BES055 £250.00

Dog 1 BES065 £300.00