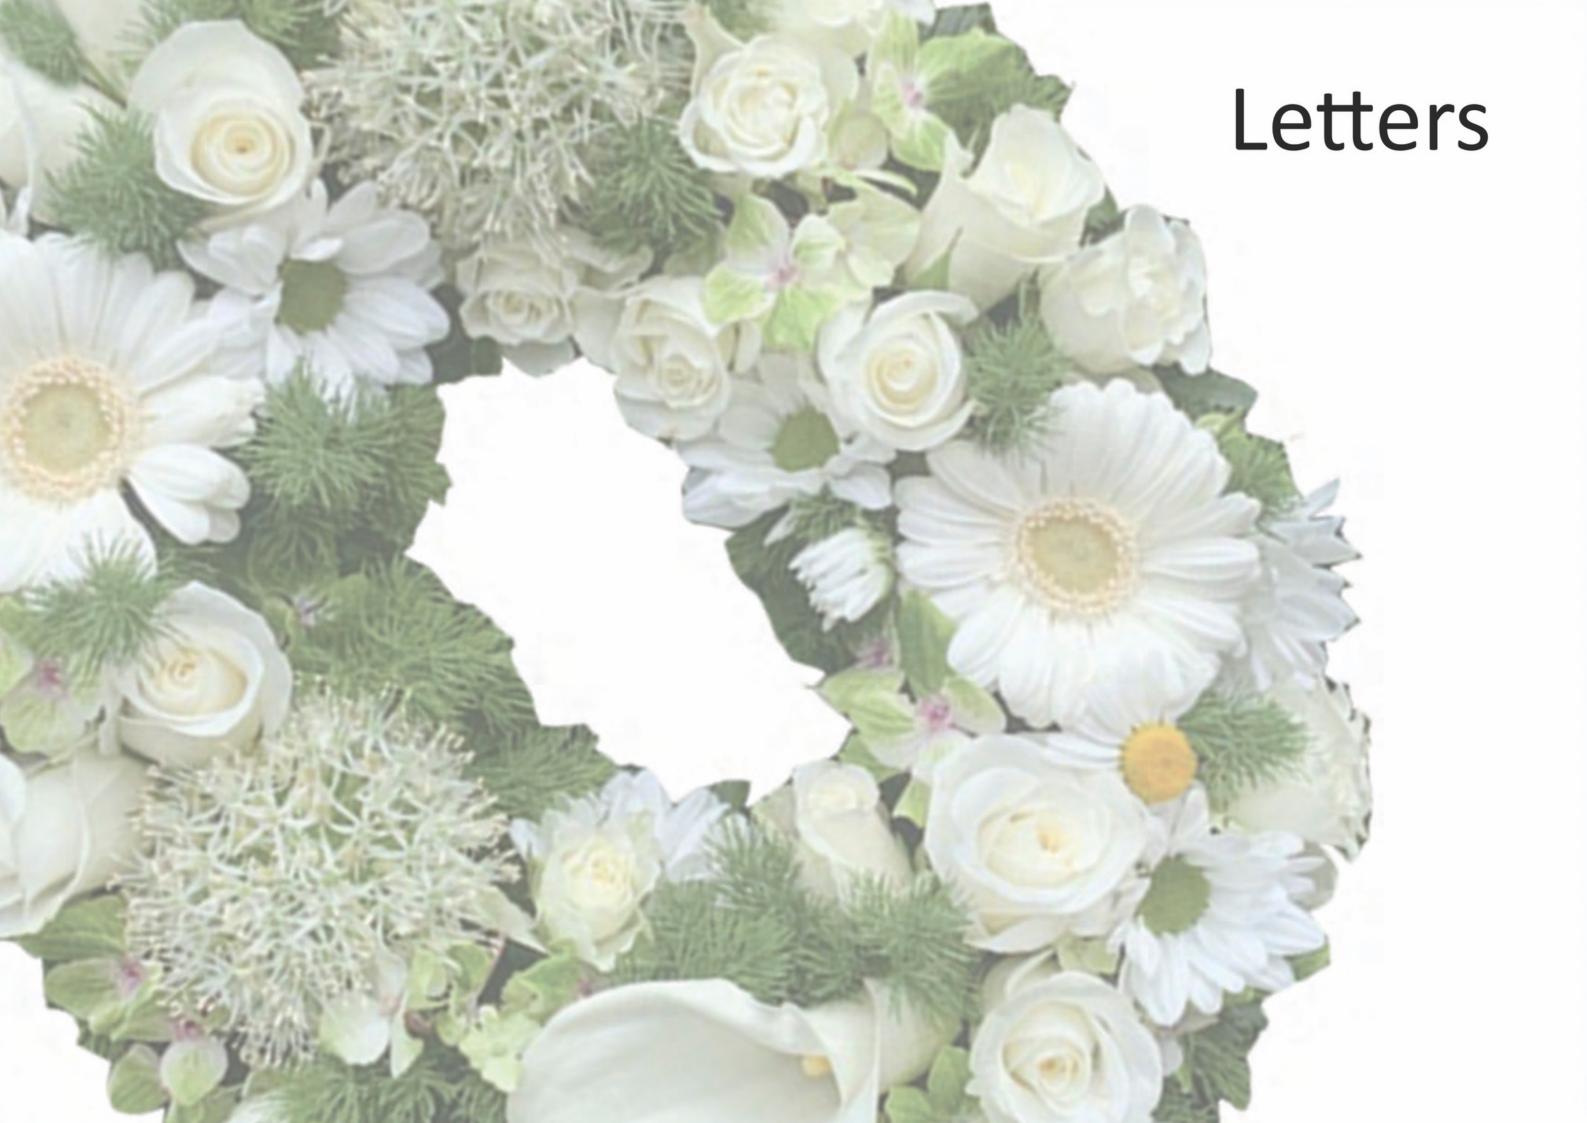

## Floral Foam Letters & Numbers

Floral Foam letters and numbers can be used to create tributes to a loved one, whether it's someones name or relationship, it's a way to express ones love for a family member or friend.