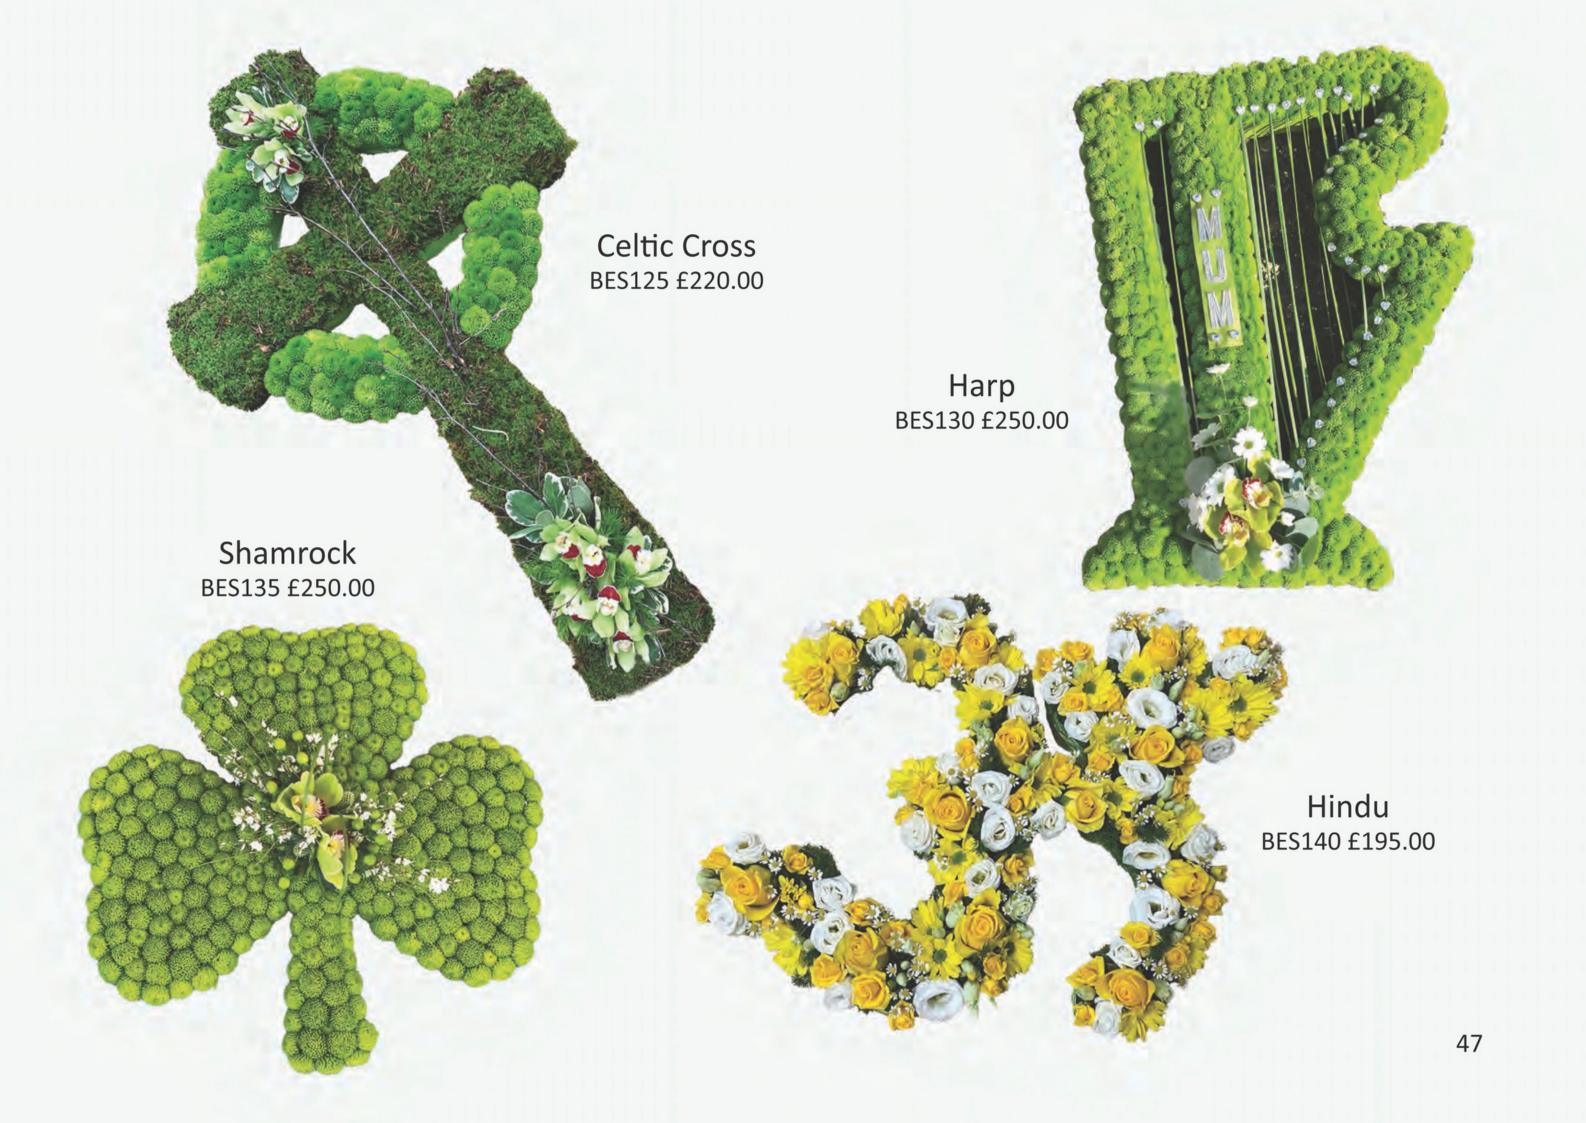

An alternate colour rose can be requested.

Football Emblem 1
BES020 £300.00
Size - 60cm x 60cm

Football BES015 £165.00

Football Emblem 2 BES025 £500.00 Size - 90cm x 60cm

Golf Clubs BES055 £250.00

Dog 1 BES065 £300.00