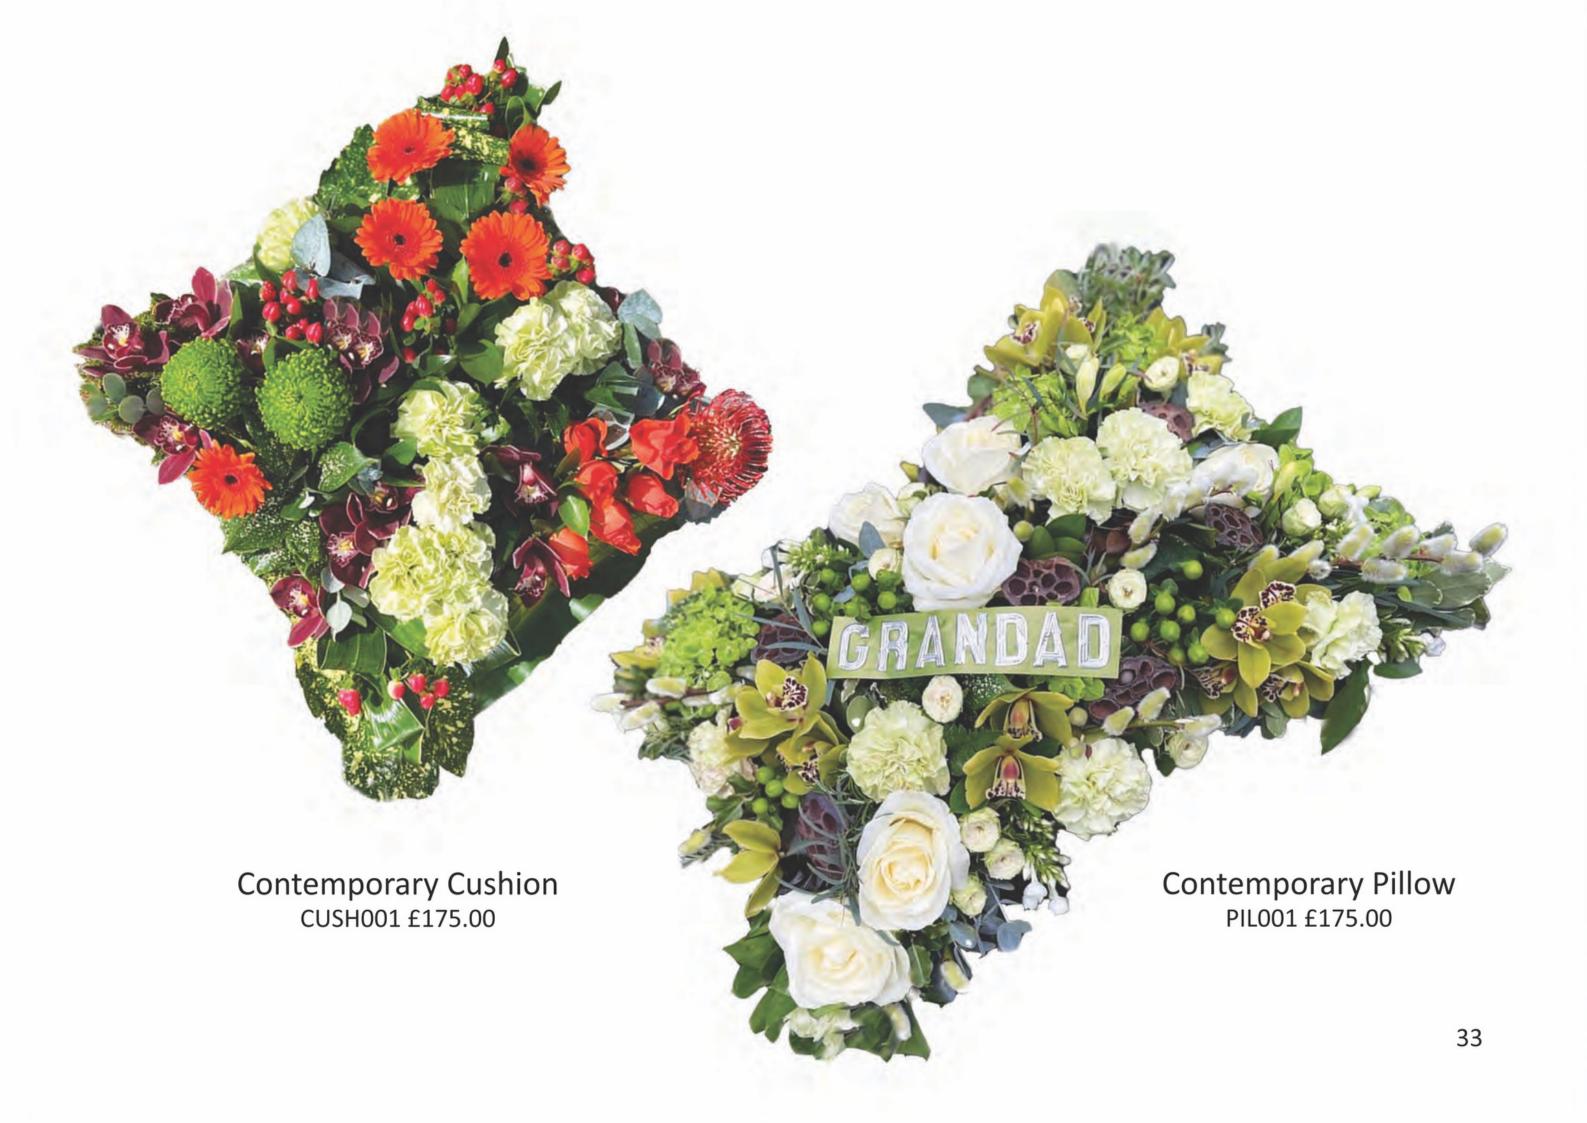

Rose Garland GAR001 £350.00



Pink & Lilac Garland GAR005 £250.00

Pink & Lilac Coffin Spray COFSP001 £350.00 Size - 150cm



Orange Rose Garland GAR010 £250.00

Orange Rose Coffin Spray COFSP005 £250.00 Size - 120cm





Pink & Purple Coffin Spray COFSP015 £325.00 Size - 150cm Pastel Pink Coffin Spray COFSP020 £500.00 Size - 180cm





Blue Hydrangea Coffin Spray COFSP035 £350.00 Size - 150cm White & Purple Coffin Spray COFSP040 £250.00 Size - 150cm





Size - 150cm





















## Floral Foam Letters & Numbers

Floral Foam letters and numbers can be used to create tributes to a loved one, whether it's someones name or relationship, it's a way to express ones love for a family member or friend.



























An alternate colour rose can be requested.









































Football Emblem 1
BES020 £300.00
Size - 60cm x 60cm





Football BES015 £165.00



Football Emblem 2 BES025 £500.00 Size - 90cm x 60cm





Golf Clubs BES055 £250.00







Dog 1 BES065 £300.00



Swan BES070 £300.00

Dog 2 BES075 £300.00







## Prices Available On Request





Bertie Bassett BES155

## Prices Available On Request



Guiness BES160



Strongbow BES165



Bombay Sapphire BES170



Vodka BES175



## Prices Available On Request



Violin BES195



Guitar BES200



Saxophone BES205



Campervan
BES210
Price Available On Request