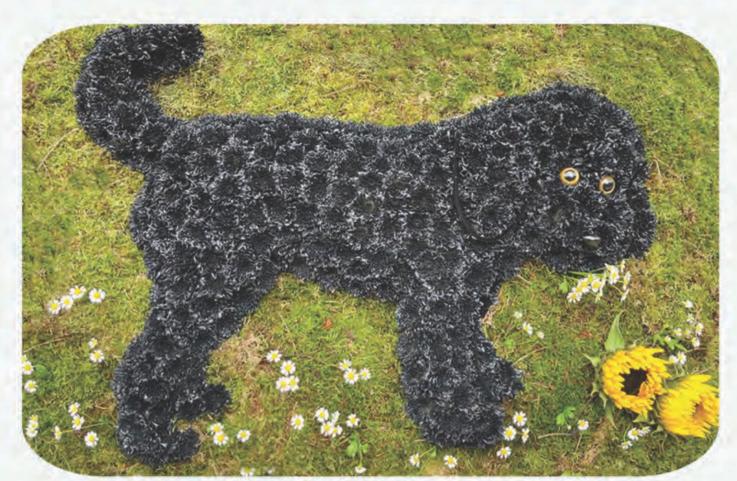

Pink & Purple Coffin Spray COFSP015 £325.00 Size - 150cm Pastel Pink Coffin Spray COFSP020 £500.00 Size - 180cm





Blue Hydrangea Coffin Spray COFSP035 £350.00 Size - 150cm White & Purple Coffin Spray COFSP040 £250.00 Size - 150cm





Size - 150cm





















## Floral Foam Letters & Numbers

Floral Foam letters and numbers can be used to create tributes to a loved one, whether it's someones name or relationship, it's a way to express ones love for a family member or friend.



























An alternate colour rose can be requested.









































Football Emblem 1
BES020 £300.00
Size - 60cm x 60cm





Football BES015 £165.00



Football Emblem 2 BES025 £500.00 Size - 90cm x 60cm





Golf Clubs BES055 £250.00







Dog 1 BES065 £300.00



Swan BES070 £300.00

Dog 2 BES075 £300.00







## Prices Available On Request





Bertie Bassett BES155

## Prices Available On Request



Guiness BES160



Strongbow BES165



Bombay Sapphire BES170



Vodka BES175



## Prices Available On Request



Violin BES195



Guitar BES200



Saxophone BES205



Campervan
BES210
Price Available On Request