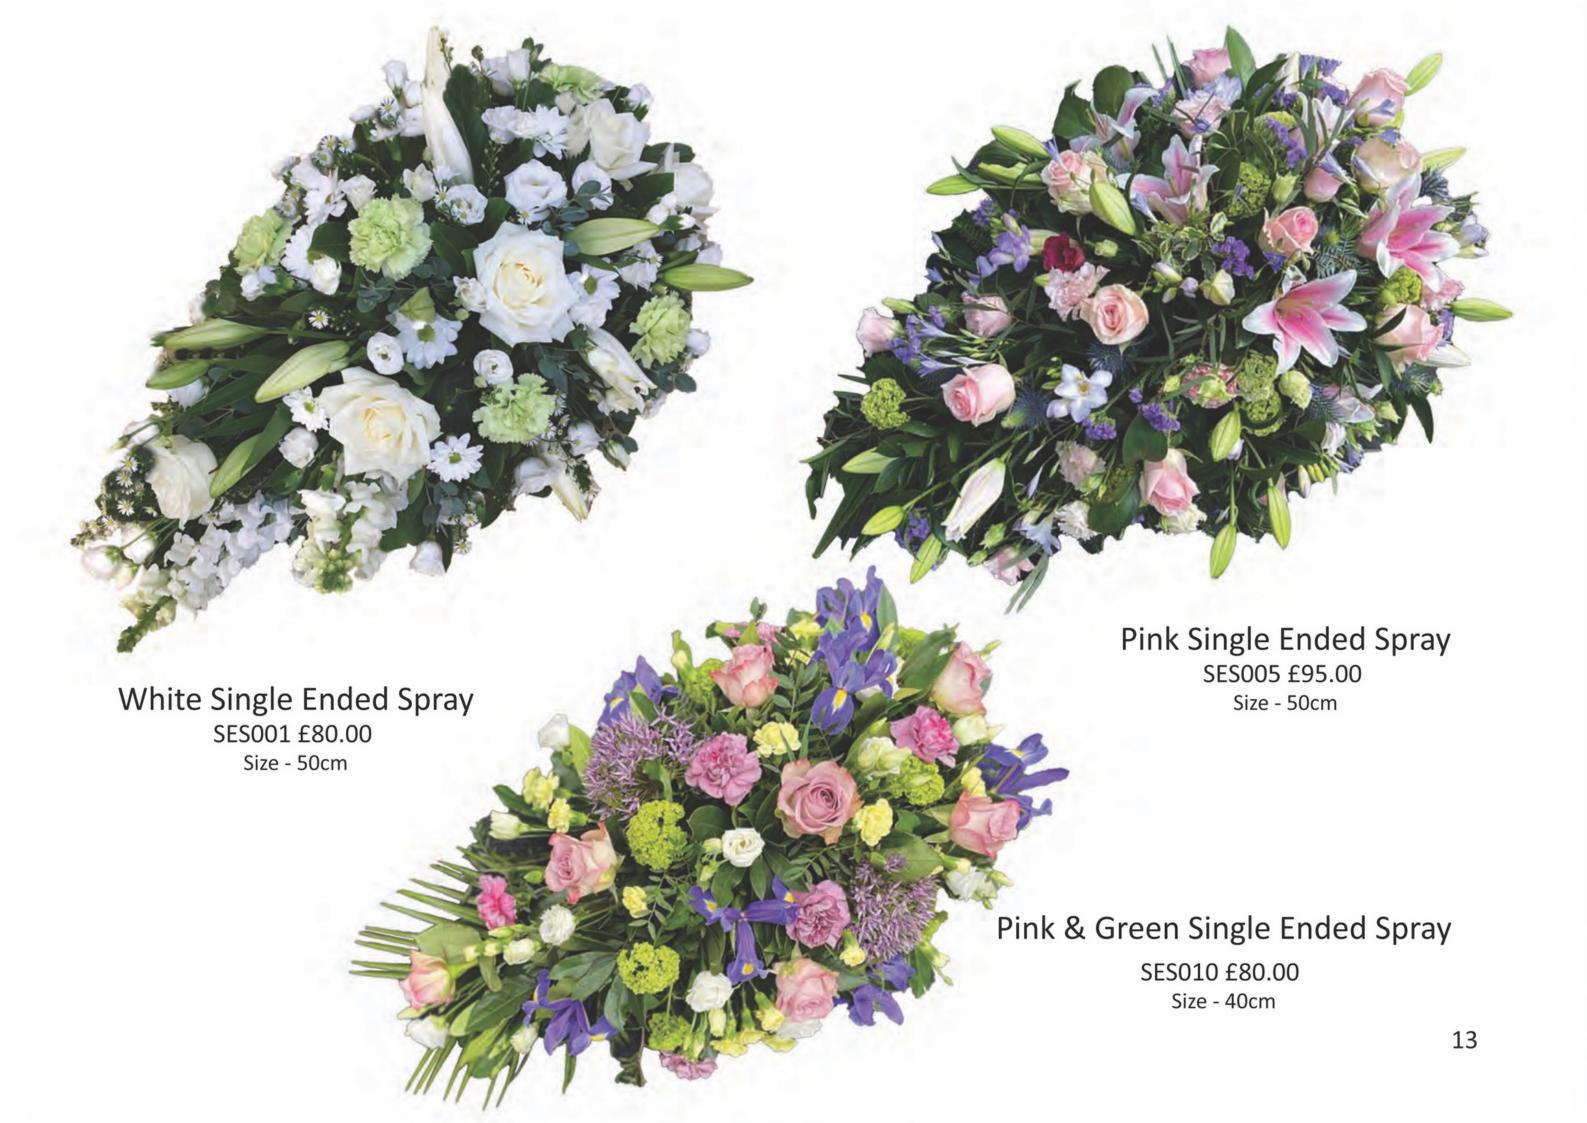

Selecting flowers for your loved one can be overwhelming, so here are a few things to bear in mind to help you decide...

Designs can be changed to include different flowers (subject to season)

You can request a different colour scheme