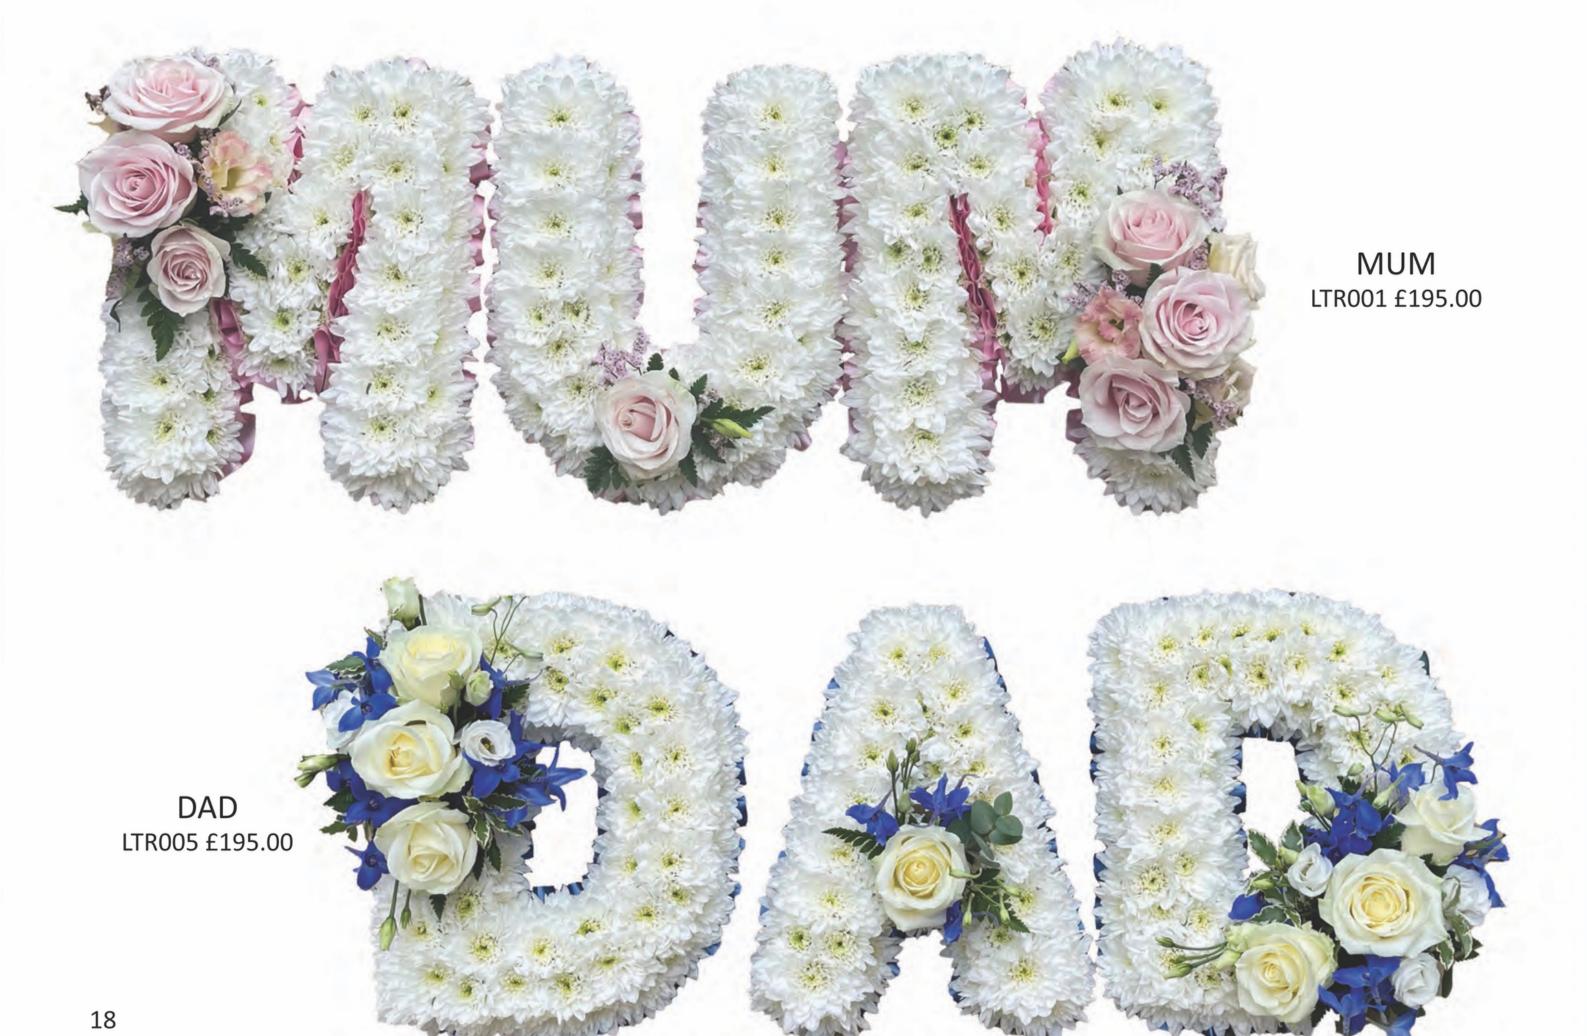

## Floral Foam Letters & Numbers

Floral Foam letters and numbers can be used to create tributes to a loved one, whether it's someones name or relationship, it's a way to express ones love for a family member or friend.