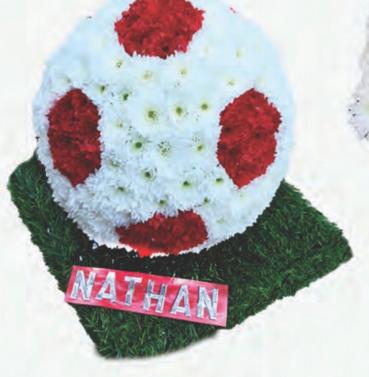

An alternate colour rose can be requested.

Football Emblem 1
BES020 £300.00
Size - 60cm x 60cm

Football BES015 £165.00

Football Emblem 2 BES025 £500.00 Size - 90cm x 60cm

Golf Clubs BES055 £250.00

Dog 1 BES065 £300.00