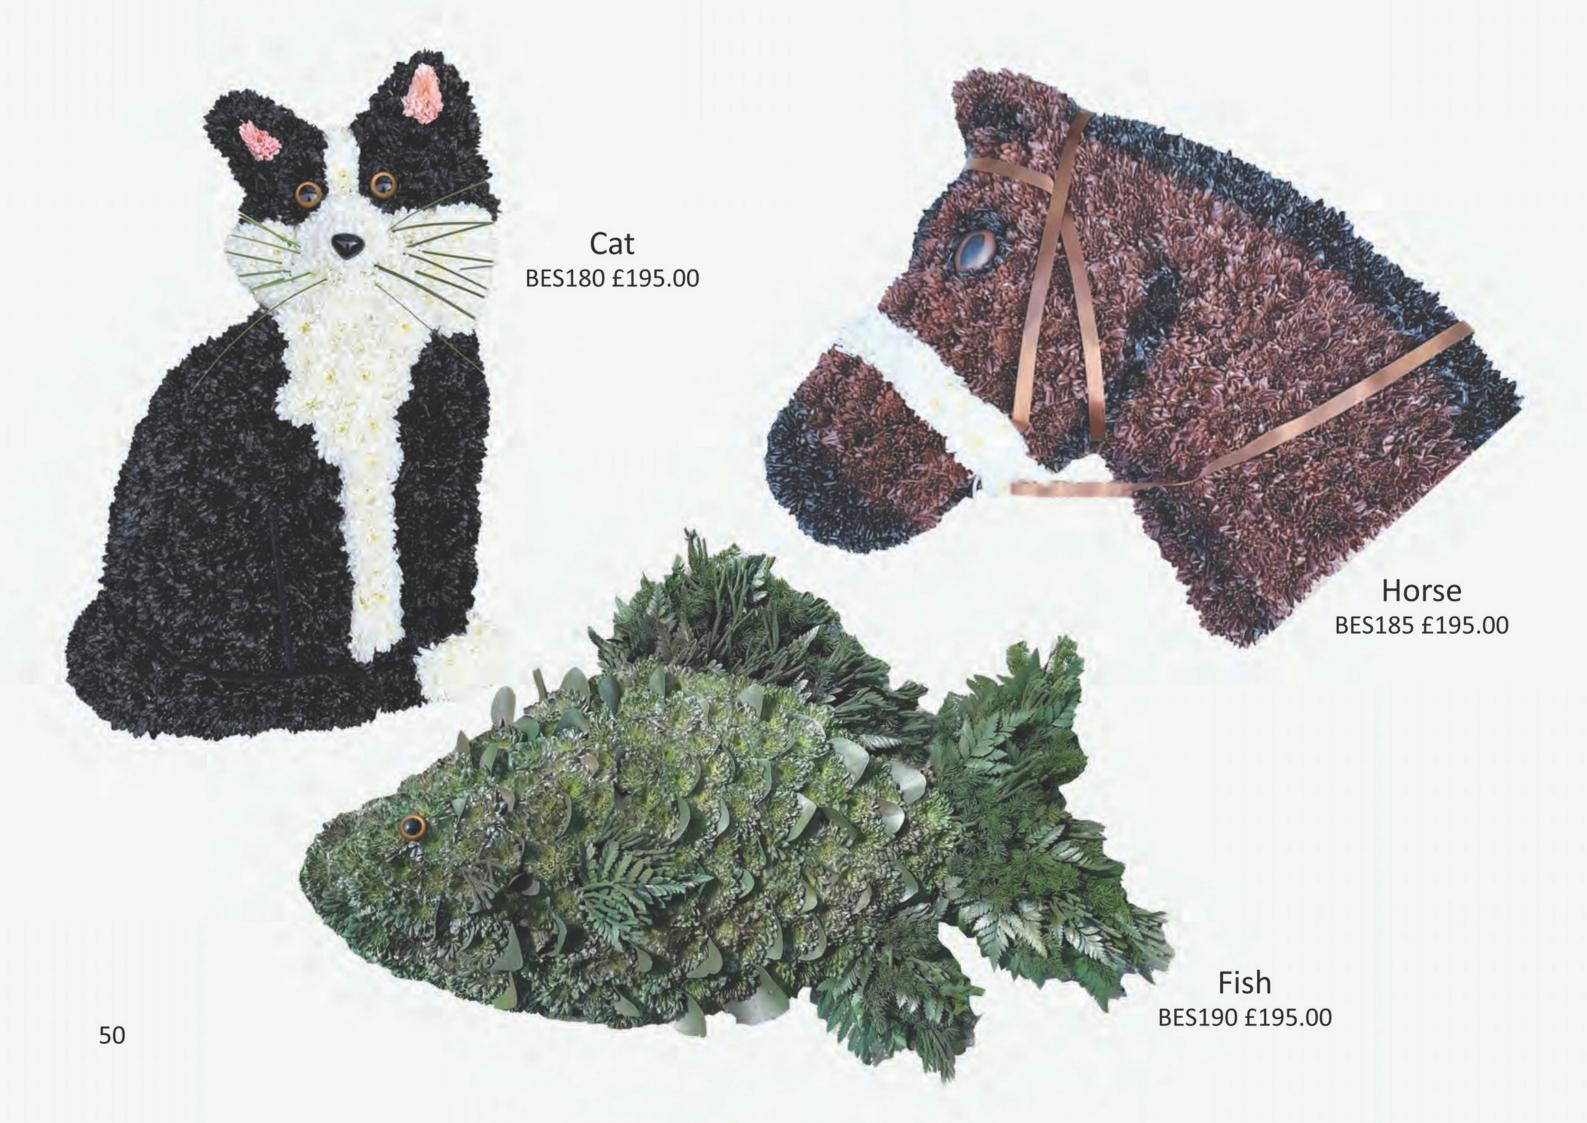

ize - 150cm





Size - 150cm





















## Floral Foam Letters & Numbers

Floral Foam letters and numbers can be used to create tributes to a loved one, whether it's someones name or relationship, it's a way to express ones love for a family member or friend.



























An alternate colour rose can be requested.









































Football Emblem 1
BES020 £300.00
Size - 60cm x 60cm





Football BES015 £165.00



Football Emblem 2 BES025 £500.00 Size - 90cm x 60cm





Golf Clubs BES055 £250.00







Dog 1 BES065 £300.00



Swan BES070 £300.00

Dog 2 BES075 £300.00







## Prices Available On Request





Bertie Bassett BES155

## Prices Available On Request



Guiness BES160



Strongbow BES165



Bombay Sapphire BES170



Vodka BES175



## Prices Available On Request



Violin BES195



Guitar BES200



Saxophone BES205



Campervan
BES210
Price Available On Request