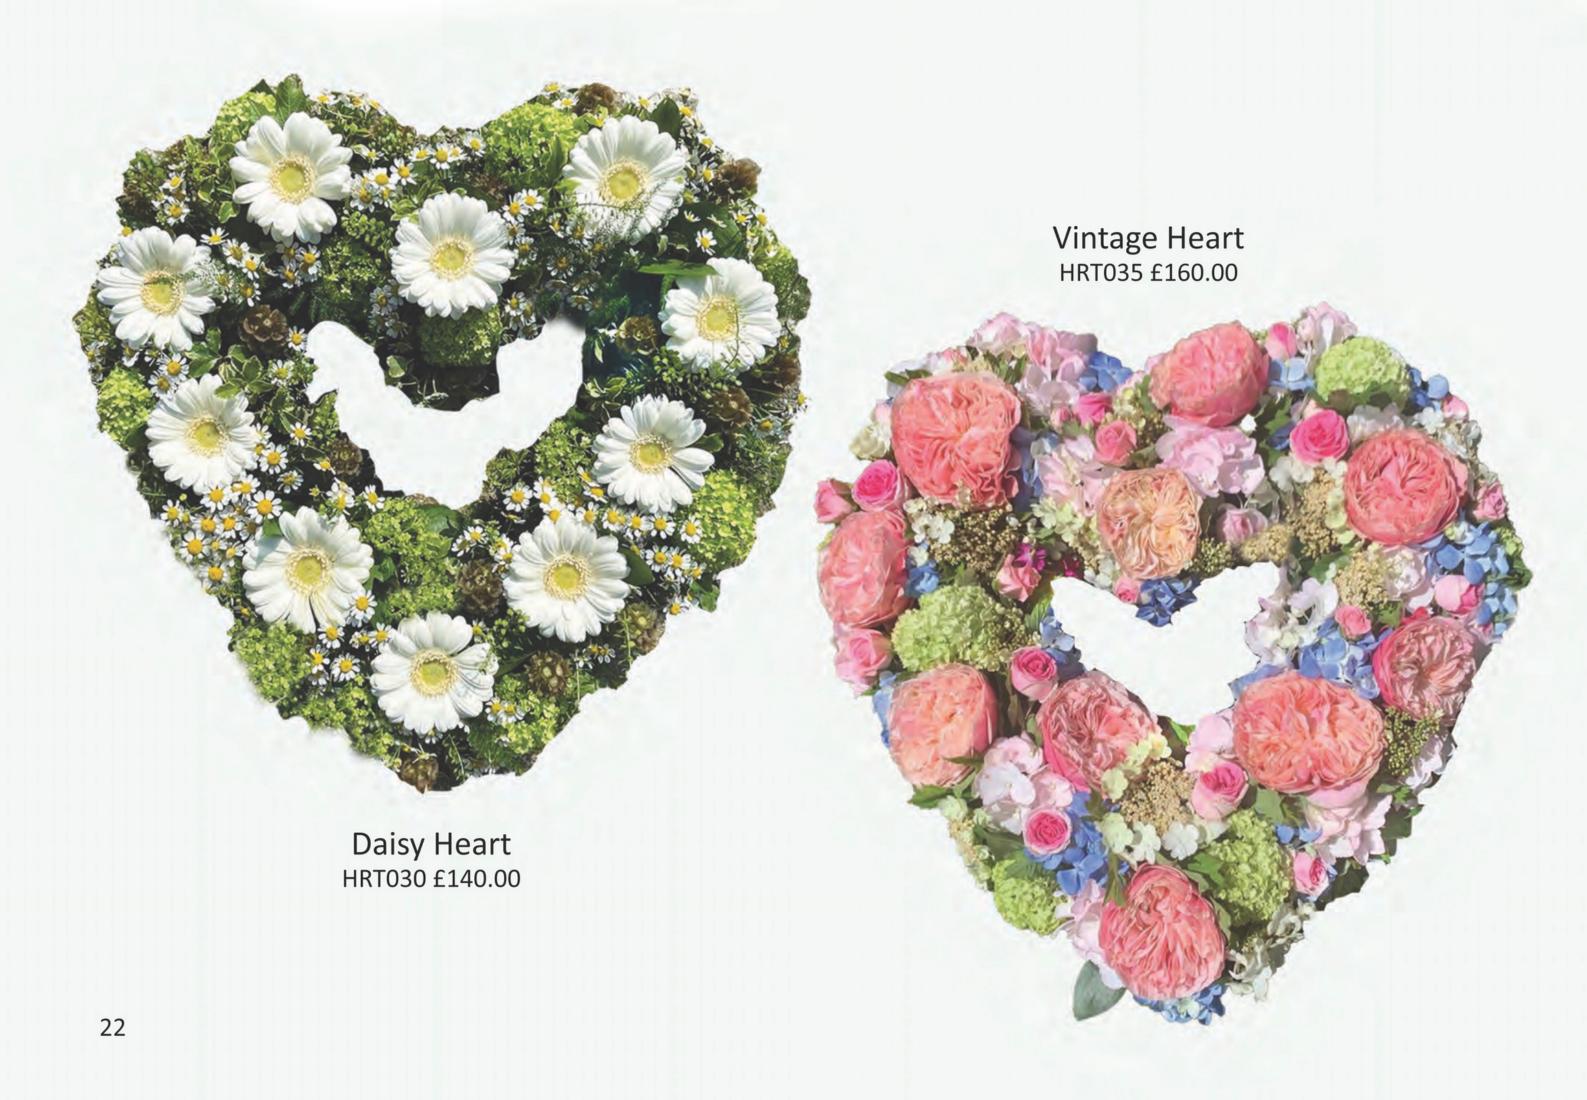

Selecting flowers for your loved one can be overwhelming, so here are a few things to bear in mind to help you decide...

Designs can be changed to include different flowers (subject to season)

You can request a different colour scheme