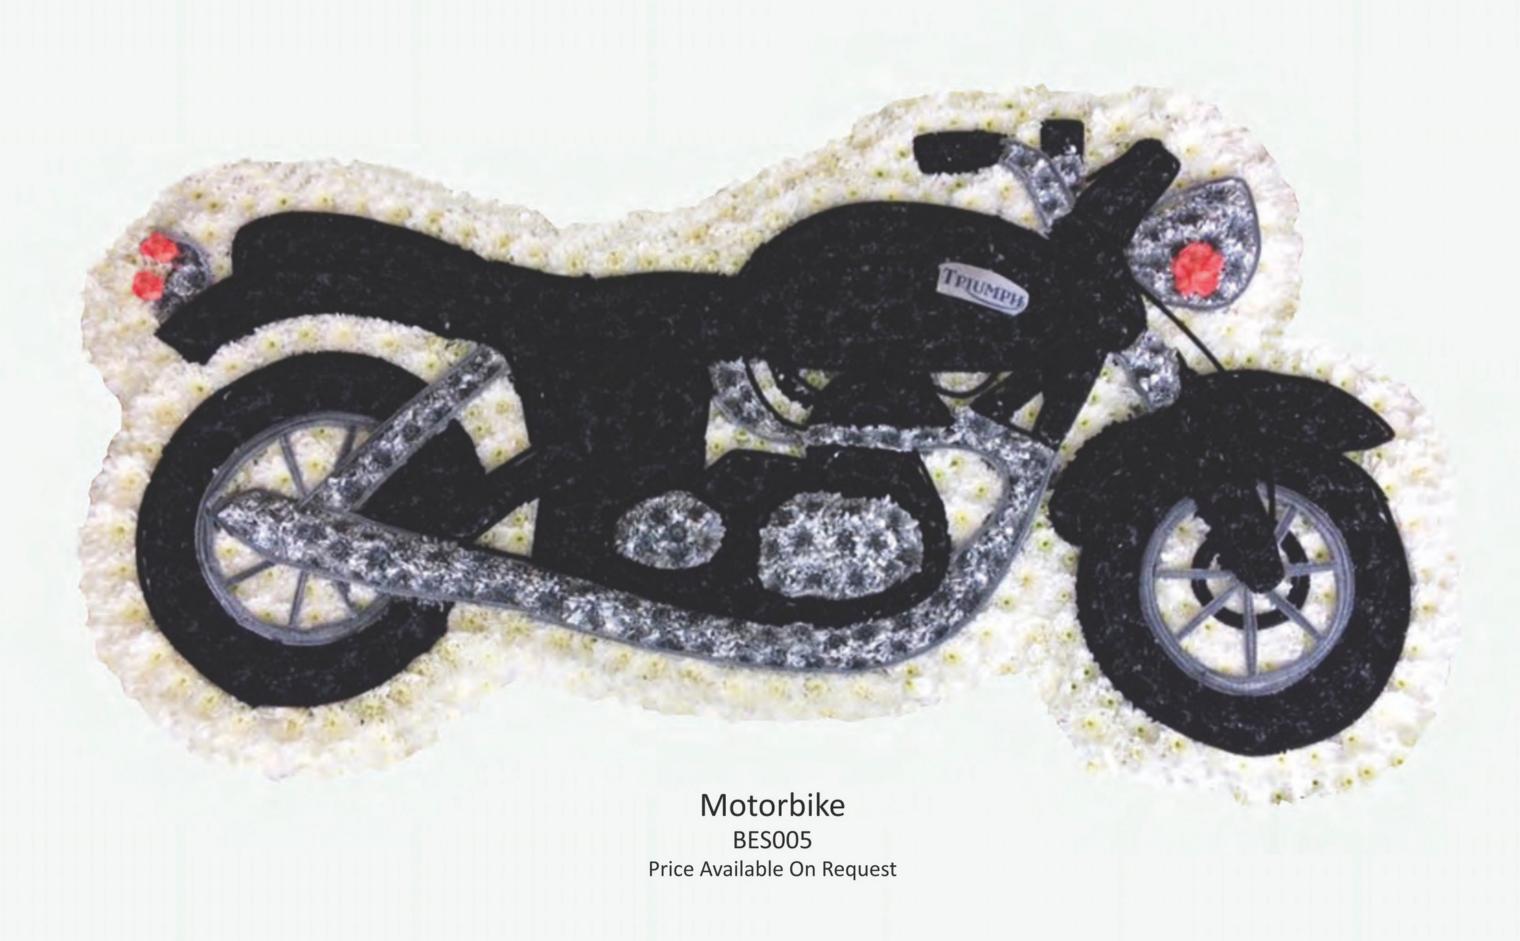

Designs can be created for other football teams, hobbies, animals, cartoon characters, etc.

Whatever ideas you have please do not hesitate to discuss them with us. We are here to create the perfect tribute for you.