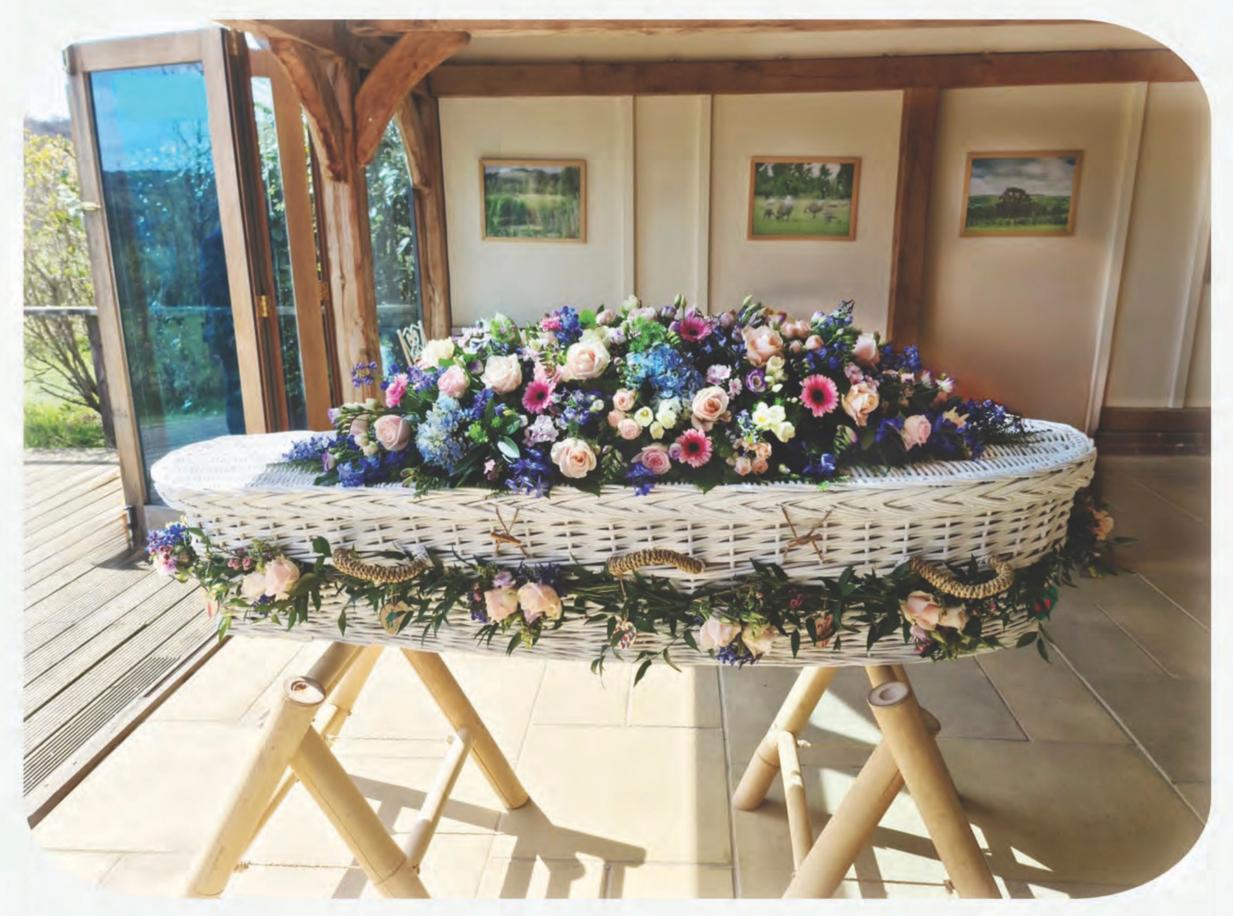

Pink & Purple Coffin Spray COFSP015 £325.00 Size - 150cm Pastel Pink Coffin Spray COFSP020 £500.00 Size - 180cm

Blue Hydrangea Coffin Spray COFSP035 £350.00 Size - 150cm White & Purple Coffin Spray COFSP040 £250.00 Size - 150cm