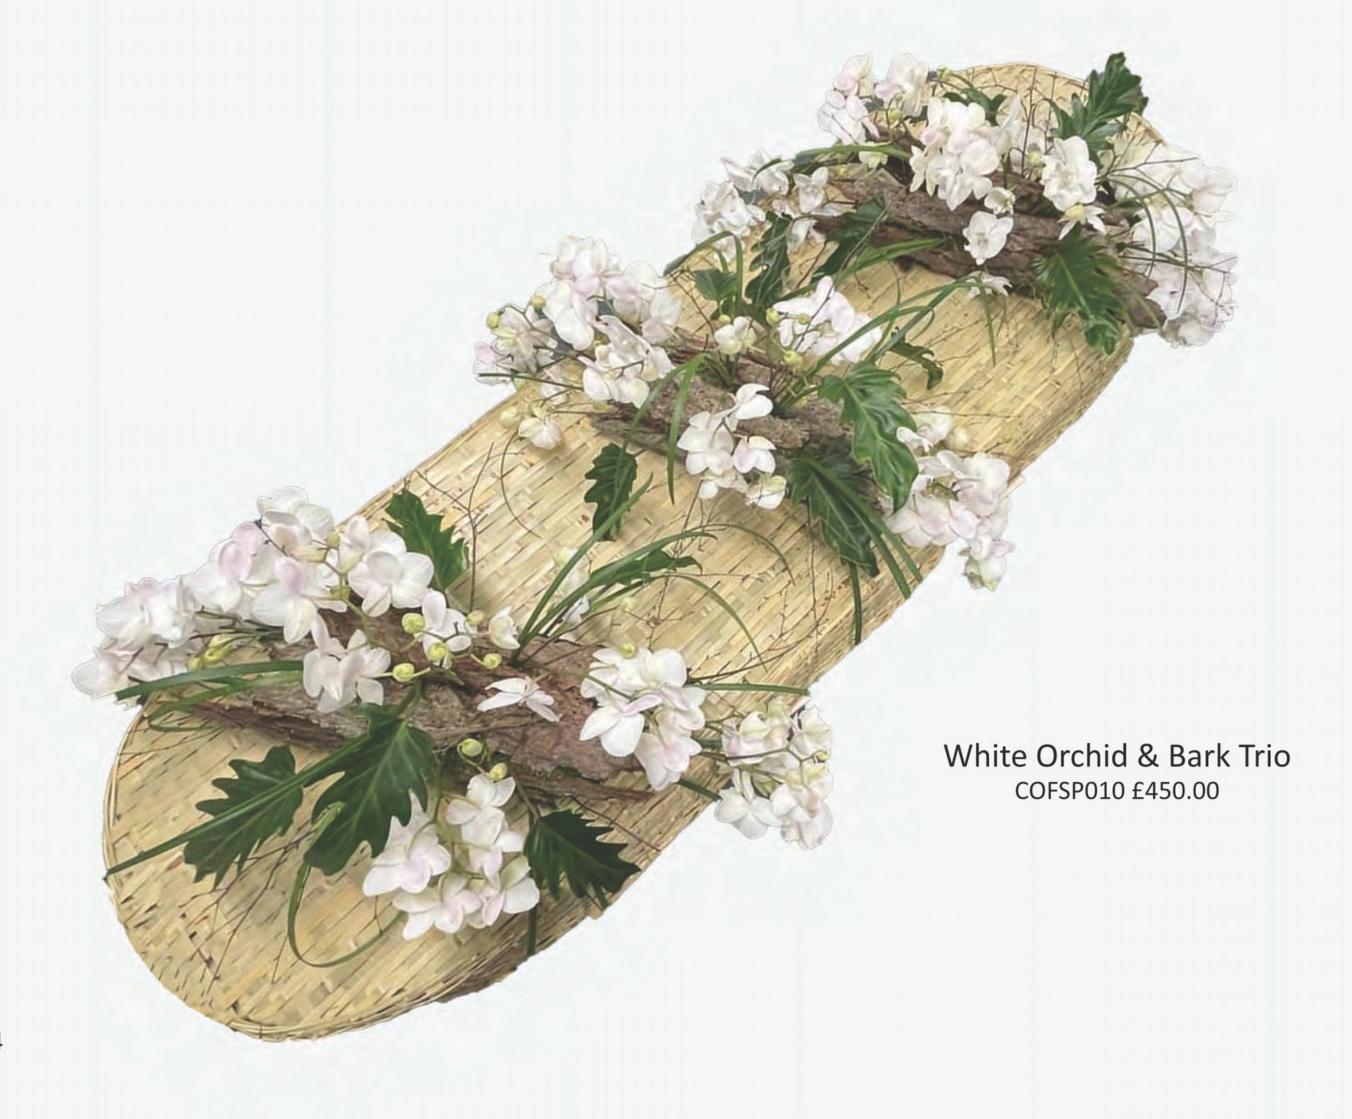

amp;Teddy)     </li> </ul> | 34   |
| • Wreaths                                                                    | 39   |
| <ul> <li>Cushions &amp; Pillows</li> </ul>                                   | 44   |
| • Posies                                                                     | 47   |
| • Tied Sheaves                                                               | 50   |
| • Bespoke                                                                    | 53   |
| Baskets & Planters                                                           | 68   |





Red & White Rose Garland GAR001 £350.00



Pink & Lilac Garland GAR005 £250.00

Pink & Lilac Coffin Spray COFSP001 £350.00 Size - 150cm



Orange Rose Garland GAR010 £250.00

Orange Rose Coffin Spray COFSP005 £250.00 Size - 120cm





Pink & Purple Coffin Spray COFSP015 £325.00 Size - 150cm Pastel Pink Coffin Spray COFSP020 £500.00 Size - 180cm





Blue Hydrangea Coffin Spray COFSP035 £350.00 Size - 150cm White & Purple Coffin Spray COFSP040 £250.00 Size - 150cm





Size - 150cm





















## Floral Foam Letters & Numbers

Floral Foam letters and numbers can be used to create tributes to a loved one, whether it's someones name or relationship, it's a way to express ones love for a family member or friend.



























An alternate colour rose can be requested.









































Football Emblem 1
BES020 £300.00
Size - 60cm x 60cm





Football BES015 £165.00



Football Emblem 2 BES025 £500.00 Size - 90cm x 60cm





Golf Clubs BES055 £250.00







Dog 1 BES065 £300.0