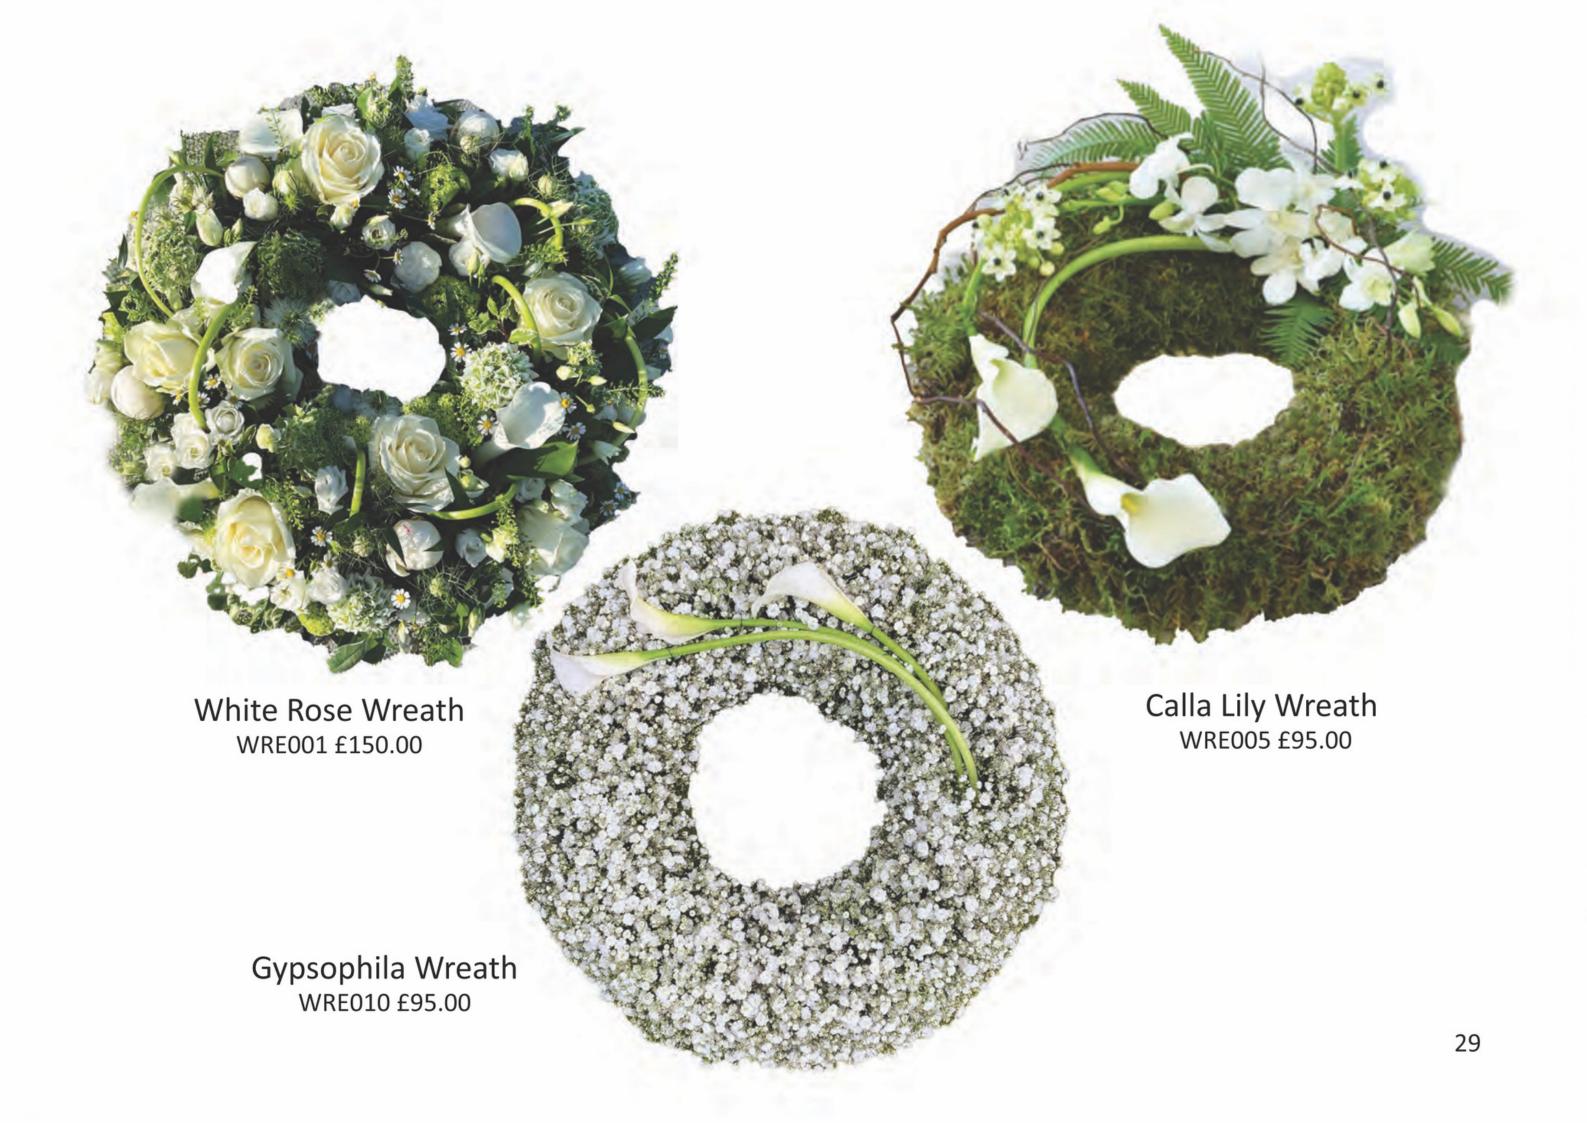

d & White Rose Garland GAR001 £350.00



Pink & Lilac Garland GAR005 £250.00

Pink & Lilac Coffin Spray COFSP001 £350.00 Size - 150cm



Orange Rose Garland GAR010 £250.00

Orange Rose Coffin Spray COFSP005 £250.00 Size - 120cm





Pink & Purple Coffin Spray COFSP015 £325.00 Size - 150cm Pastel Pink Coffin Spray COFSP020 £500.00 Size - 180cm





Blue Hydrangea Coffin Spray COFSP035 £350.00 Size - 150cm White & Purple Coffin Spray COFSP040 £250.00 Size - 150cm





Size - 150cm





















## Floral Foam Letters & Numbers

Floral Foam letters and numbers can be used to create tributes to a loved one, whether it's someones name or relationship, it's a way to express ones love for a family member or friend.



























An alternate colour rose can be requested.









































Football Emblem 1
BES020 £300.00
Size - 60cm x 60cm





Football BES015 £165.00



Football Emblem 2 BES025 £500.00 Size - 90cm x 60cm





Golf Clubs BES055 £250.00







Dog 1 BES065 £300.00



Swan BES070 £300.00

Dog 2 BES075 £300.00







## Prices Available On Request





Bertie Bassett BES155

## Prices Available On Request



Guiness BES160



Strongbow BES165



Bombay Sapphire BES170



Vodka BES175



## Prices Available On Request



Violin BES195



Guitar BES200



Saxophone BES205



Campervan
BES210
Price Available On Request