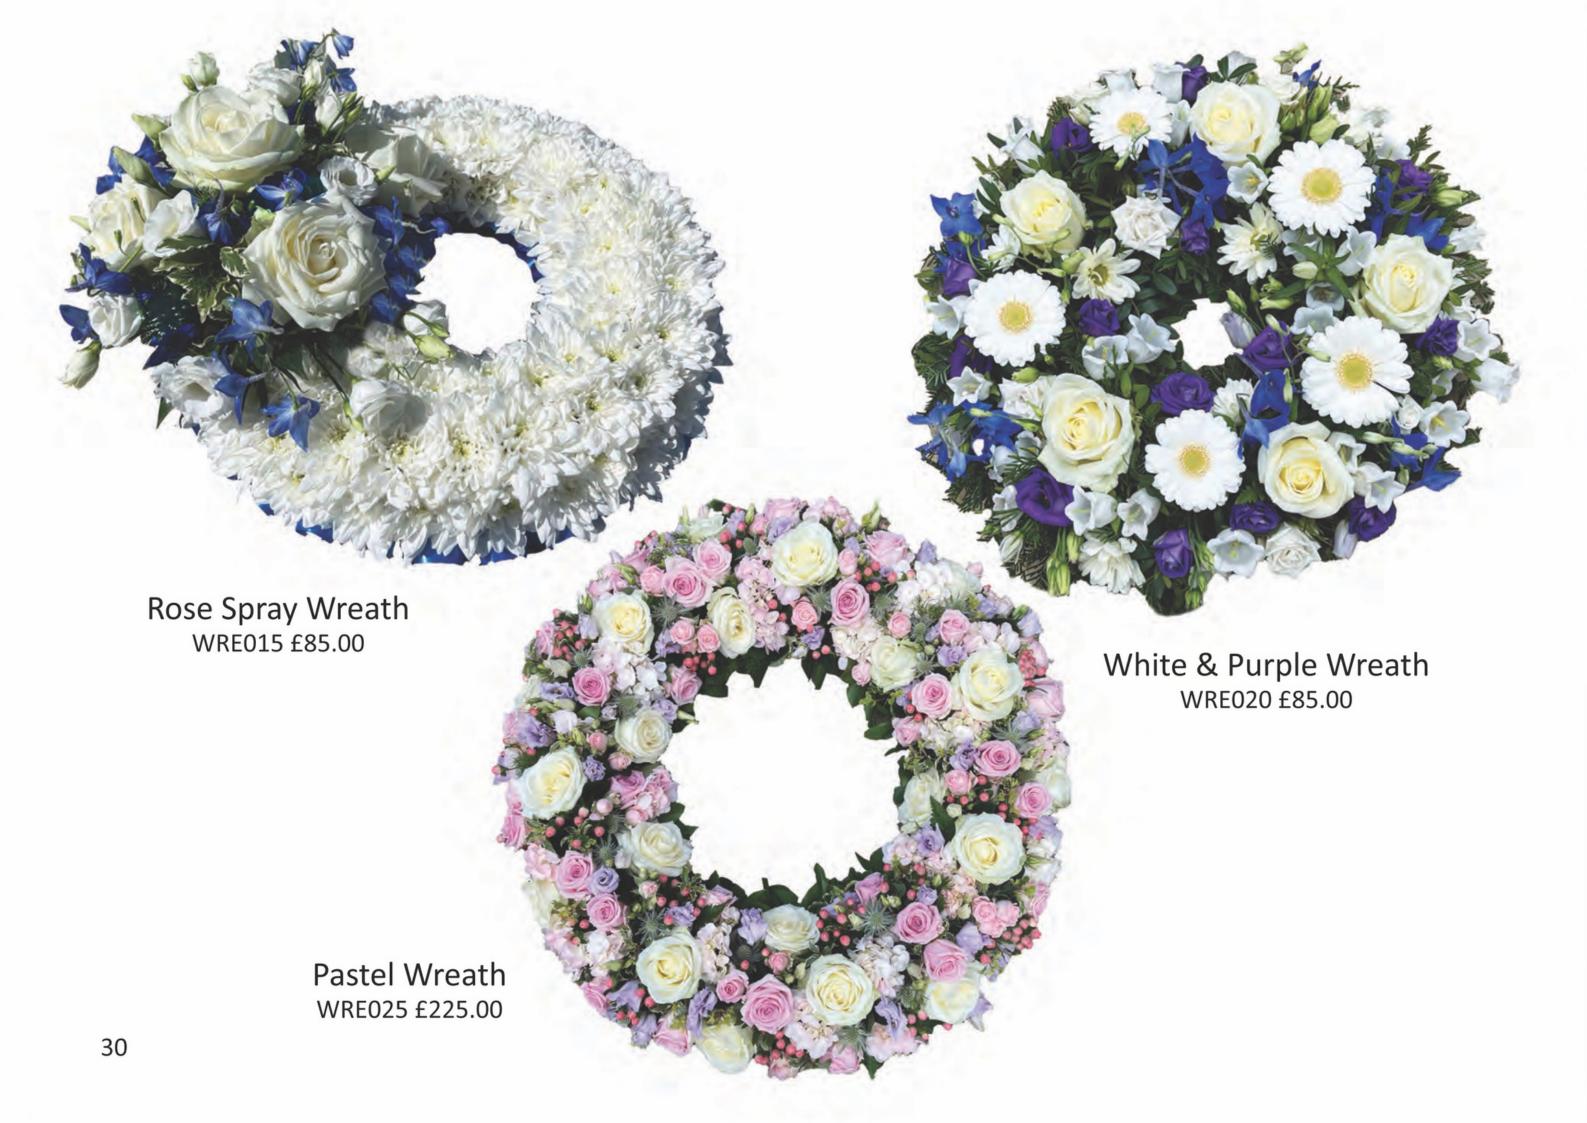

& White Rose Garland GAR001 £350.00



Pink & Lilac Garland GAR005 £250.00

Pink & Lilac Coffin Spray COFSP001 £350.00 Size - 150cm



Orange Rose Garland GAR010 £250.00

Orange Rose Coffin Spray COFSP005 £250.00 Size - 120cm





Pink & Purple Coffin Spray COFSP015 £325.00 Size - 150cm Pastel Pink Coffin Spray COFSP020 £500.00 Size - 180cm





Blue Hydrangea Coffin Spray COFSP035 £350.00 Size - 150cm White & Purple Coffin Spray COFSP040 £250.00 Size - 150cm





Size - 150cm





















## Floral Foam Letters & Numbers

Floral Foam letters and numbers can be used to create tributes to a loved one, whether it's someones name or relationship, it's a way to express ones love for a family member or friend.



























An alternate colour rose can be requested.









































Football Emblem 1
BES020 £300.00
Size - 60cm x 60cm





Football BES015 £165.00



Football Emblem 2 BES025 £500.00 Size - 90cm x 60cm





Golf Clubs BES055 £250.00







Dog 1 BES065 £300.00



Swan BES070 £300.00

Dog 2 BES075 £300.00







## Prices Available On Request





Bertie Bassett BES155

## Prices Available On Request



Guiness BES160



Strongbow BES165



Bombay Sapphire BES170



Vodka BES175



## Prices Available On Request



Violin BES195



Guitar BES200



Saxophone BES205



Campervan
BES210
Price Available On Request