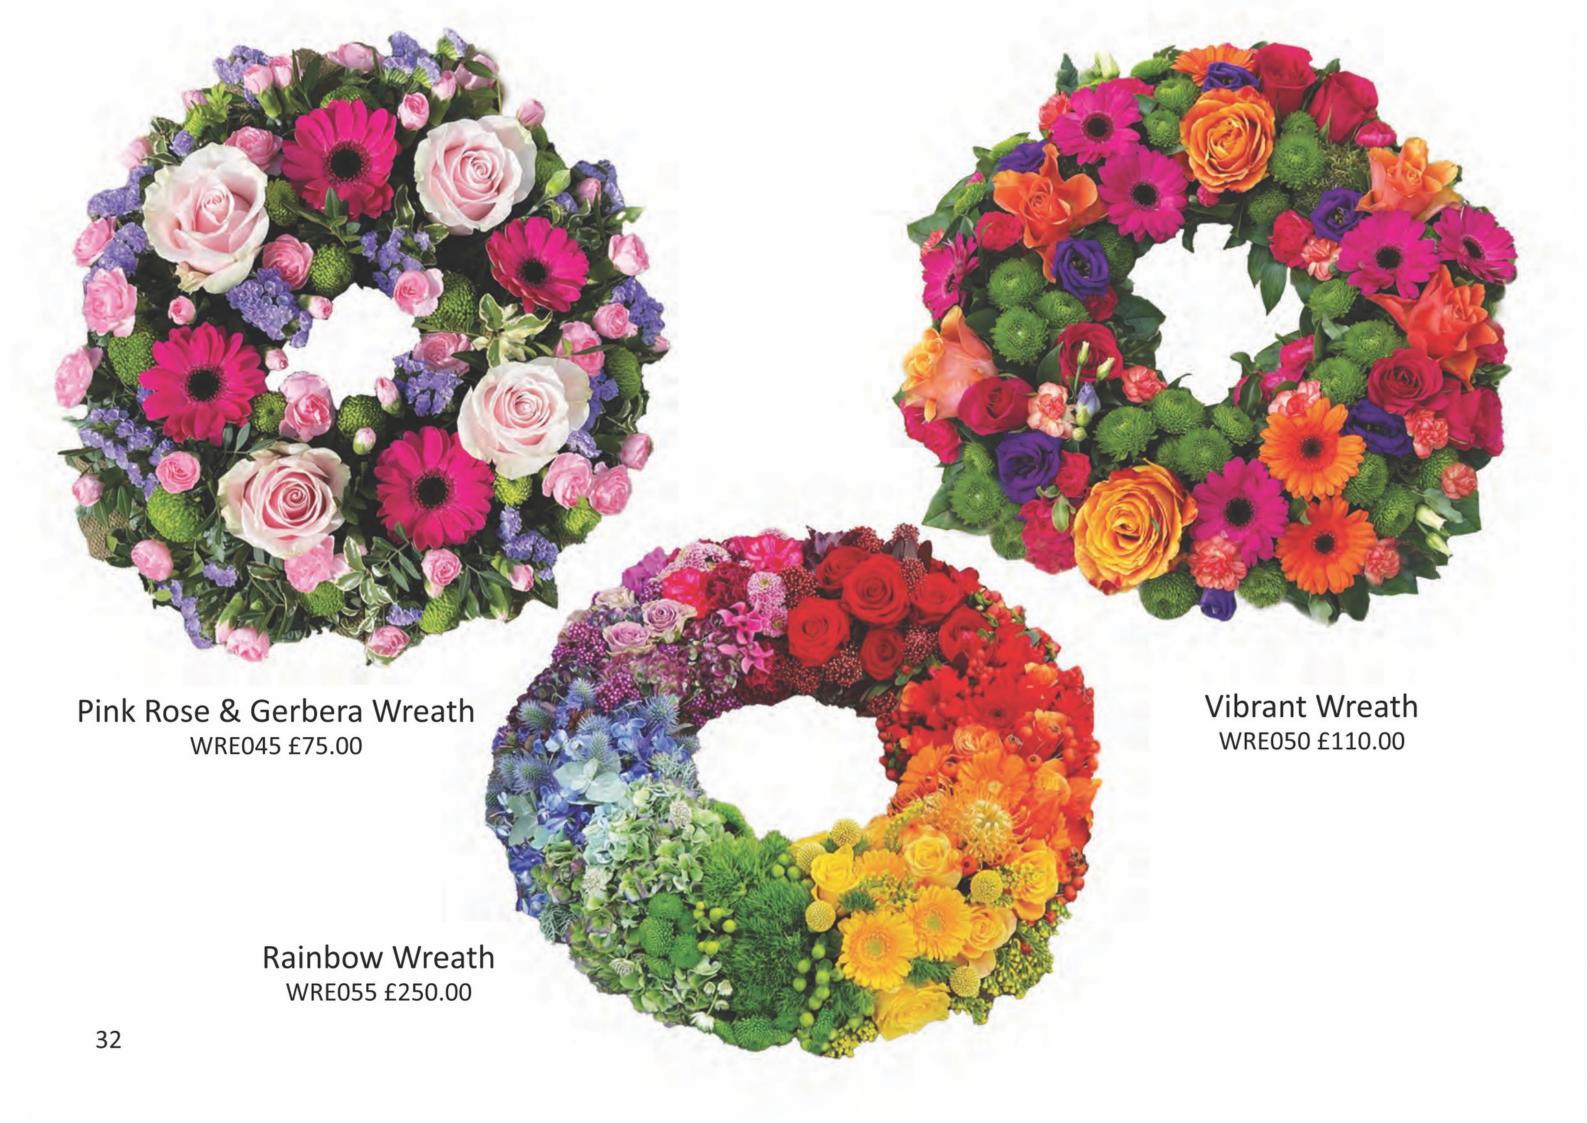

ite Rose Garland GAR001 £350.00



Pink & Lilac Garland GAR005 £250.00

Pink & Lilac Coffin Spray COFSP001 £350.00 Size - 150cm



Orange Rose Garland GAR010 £250.00

Orange Rose Coffin Spray COFSP005 £250.00 Size - 120cm





Pink & Purple Coffin Spray COFSP015 £325.00 Size - 150cm Pastel Pink Coffin Spray COFSP020 £500.00 Size - 180cm





Blue Hydrangea Coffin Spray COFSP035 £350.00 Size - 150cm White & Purple Coffin Spray COFSP040 £250.00 Size - 150cm





Size - 150cm





















## Floral Foam Letters & Numbers

Floral Foam letters and numbers can be used to create tributes to a loved one, whether it's someones name or relationship, it's a way to express ones love for a family member or friend.



























An alternate colour rose can be requested.









































Football Emblem 1
BES020 £300.00
Size - 60cm x 60cm





Football BES015 £165.00



Football Emblem 2 BES025 £500.00 Size - 90cm x 60cm





Golf Clubs BES055 £250.00







Dog 1 BES065 £300.00



Swan BES070 £300.00

Dog 2 BES075 £300.00







## Prices Available On Request





Bertie Bassett BES155

## Prices Available On Request



Guiness BES160



Strongbow BES165



Bombay Sapphire BES170



Vodka BES175



## Prices Available On Request



Violin BES195



Guitar BES200



Saxophone BES205



Campervan
BES210
Price Available On Request