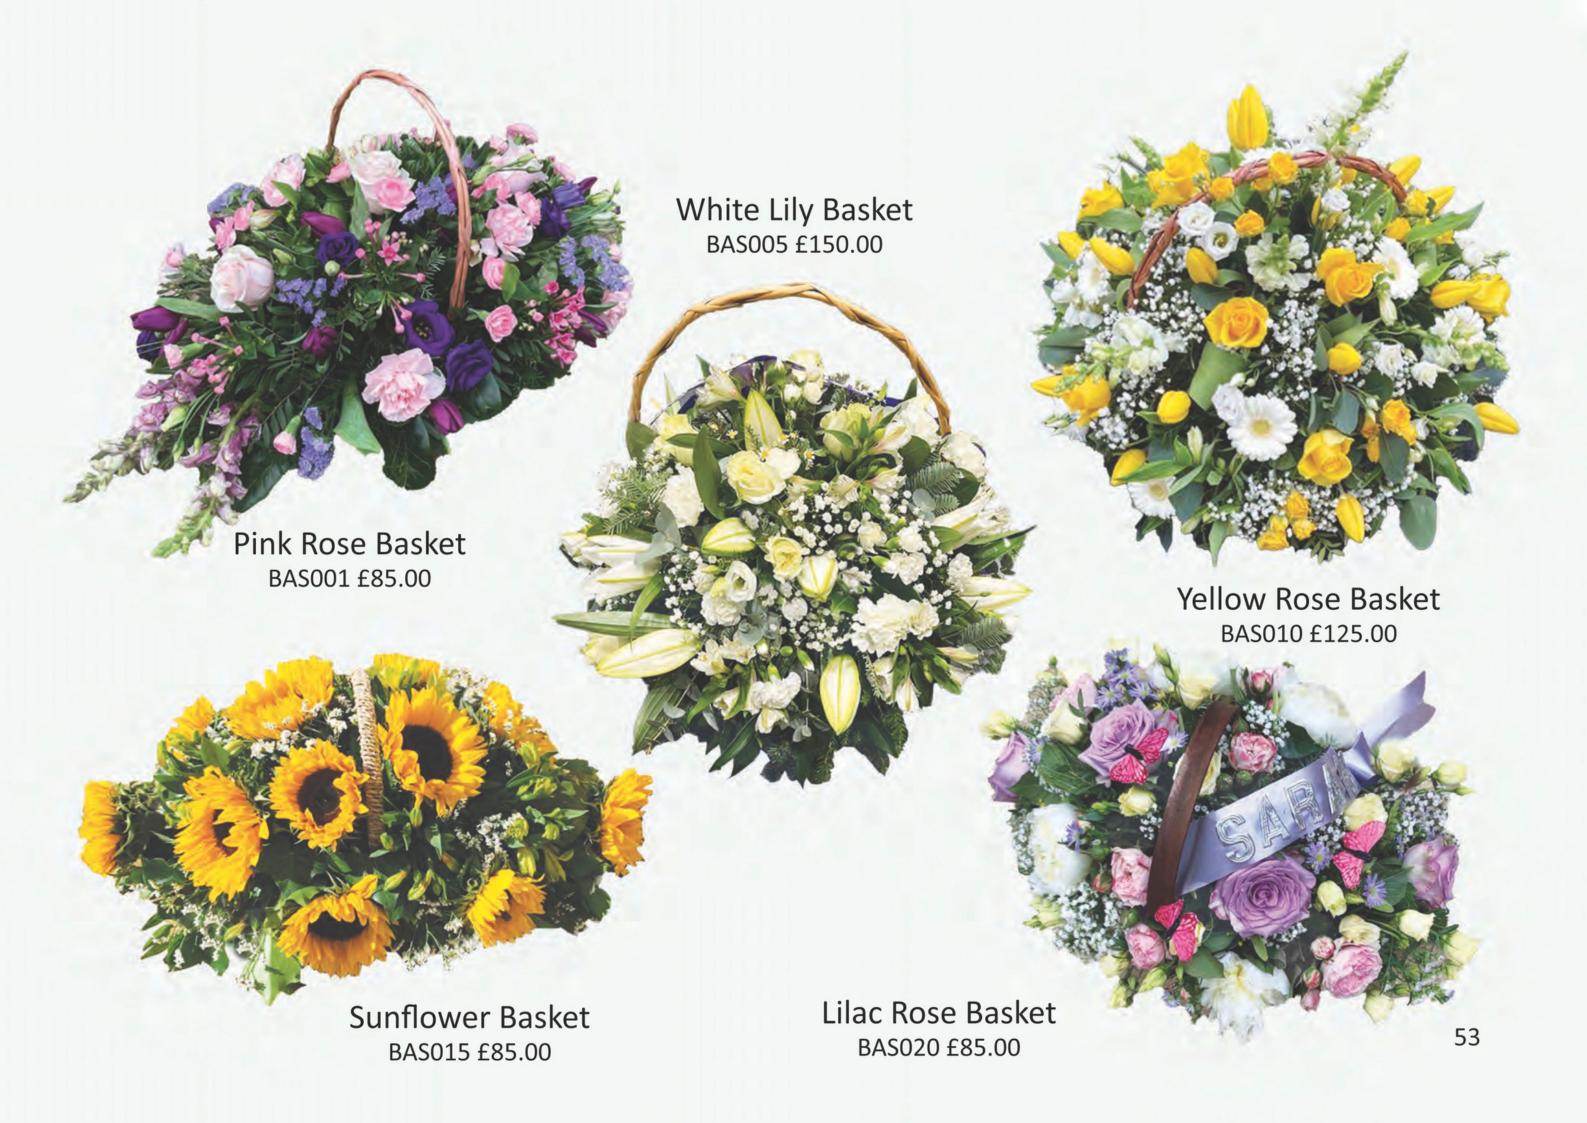

e tributes to a loved one, whether it's someones name or relationship, it's a way to express ones love for a family member or friend.



























An alternate colour rose can be requested.









































Football Emblem 1
BES020 £300.00
Size - 60cm x 60cm





Football BES015 £165.00



Football Emblem 2 BES025 £500.00 Size - 90cm x 60cm





Golf Clubs BES055 £250.00







Dog 1 BES065 £300.00



Swan BES070 £300.00

Dog 2 BES075 £300.00







## Prices Available On Request





Bertie Bassett BES155

## Prices Available On Request



Guiness BES160



Strongbow BES165



Bombay Sapphire BES170



Vodka BES175



## Prices Available On Request



Violin BES195



Guitar BES200



Saxophone BES205



Campervan
BES210
Price Available On Request