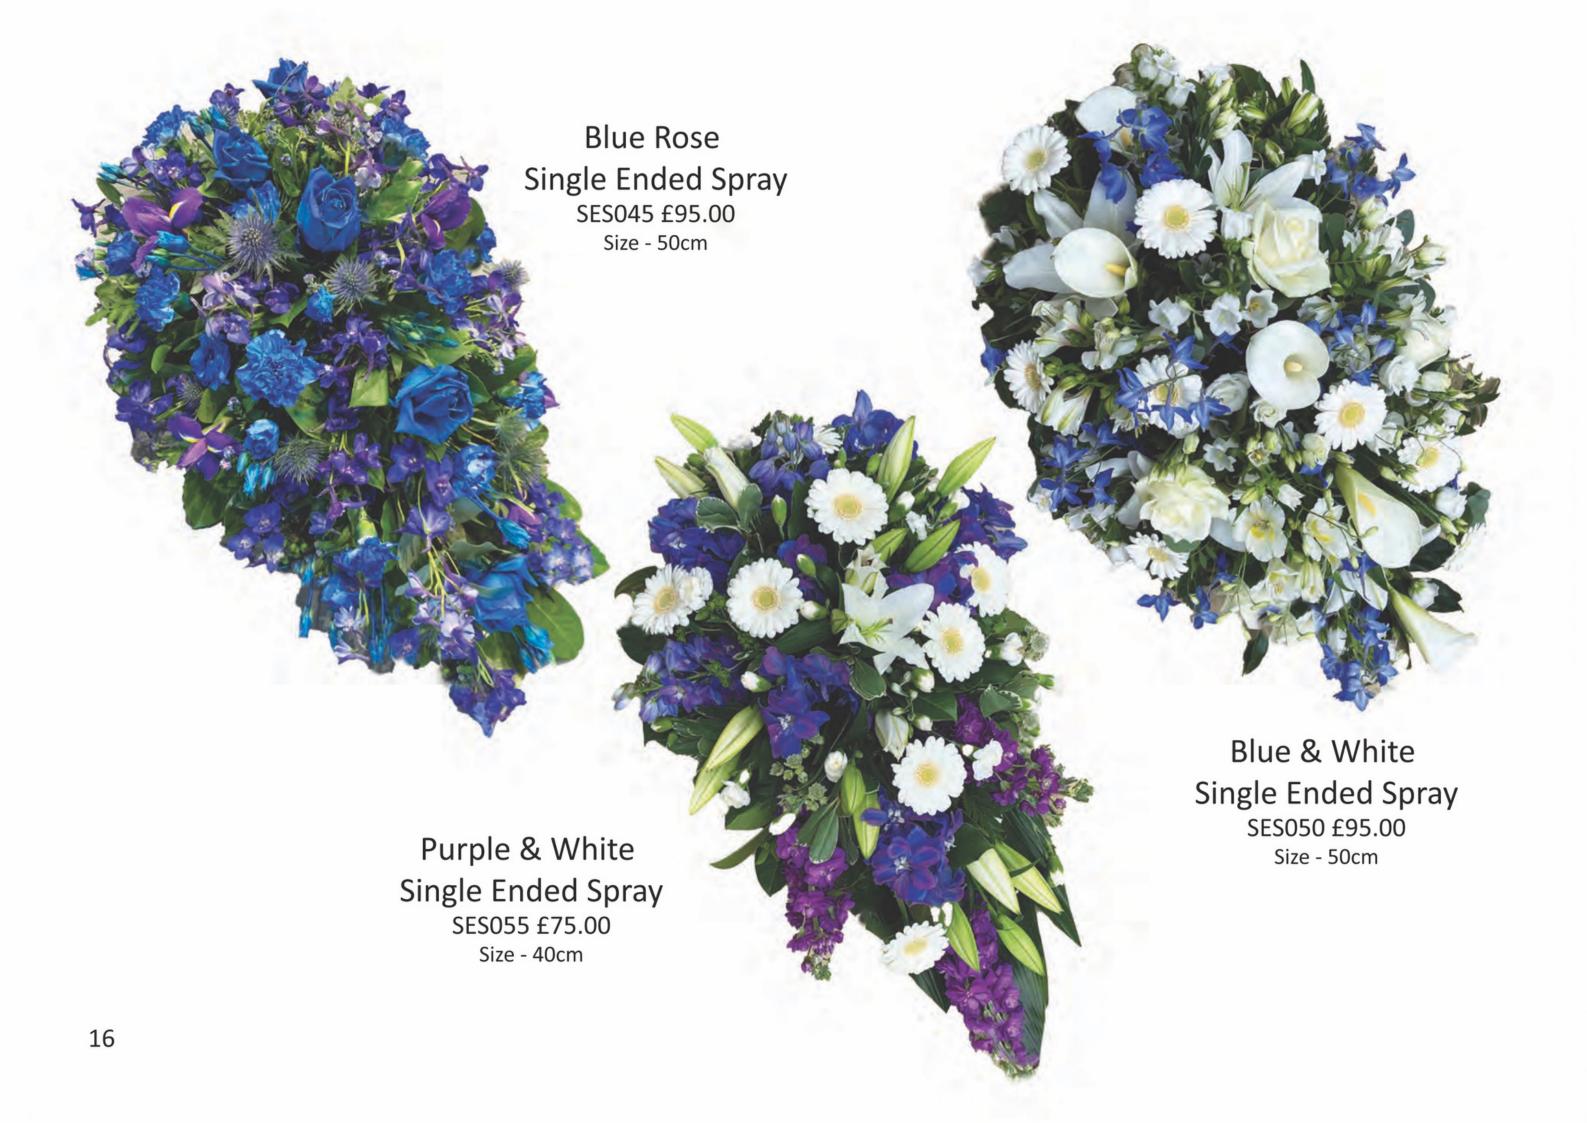

Selecting flowers for your loved one can be overwhelming, so here are a few things to bear in mind to help you decide...

Designs can be changed to include different flowers (subject to season)

You can request a different colour scheme