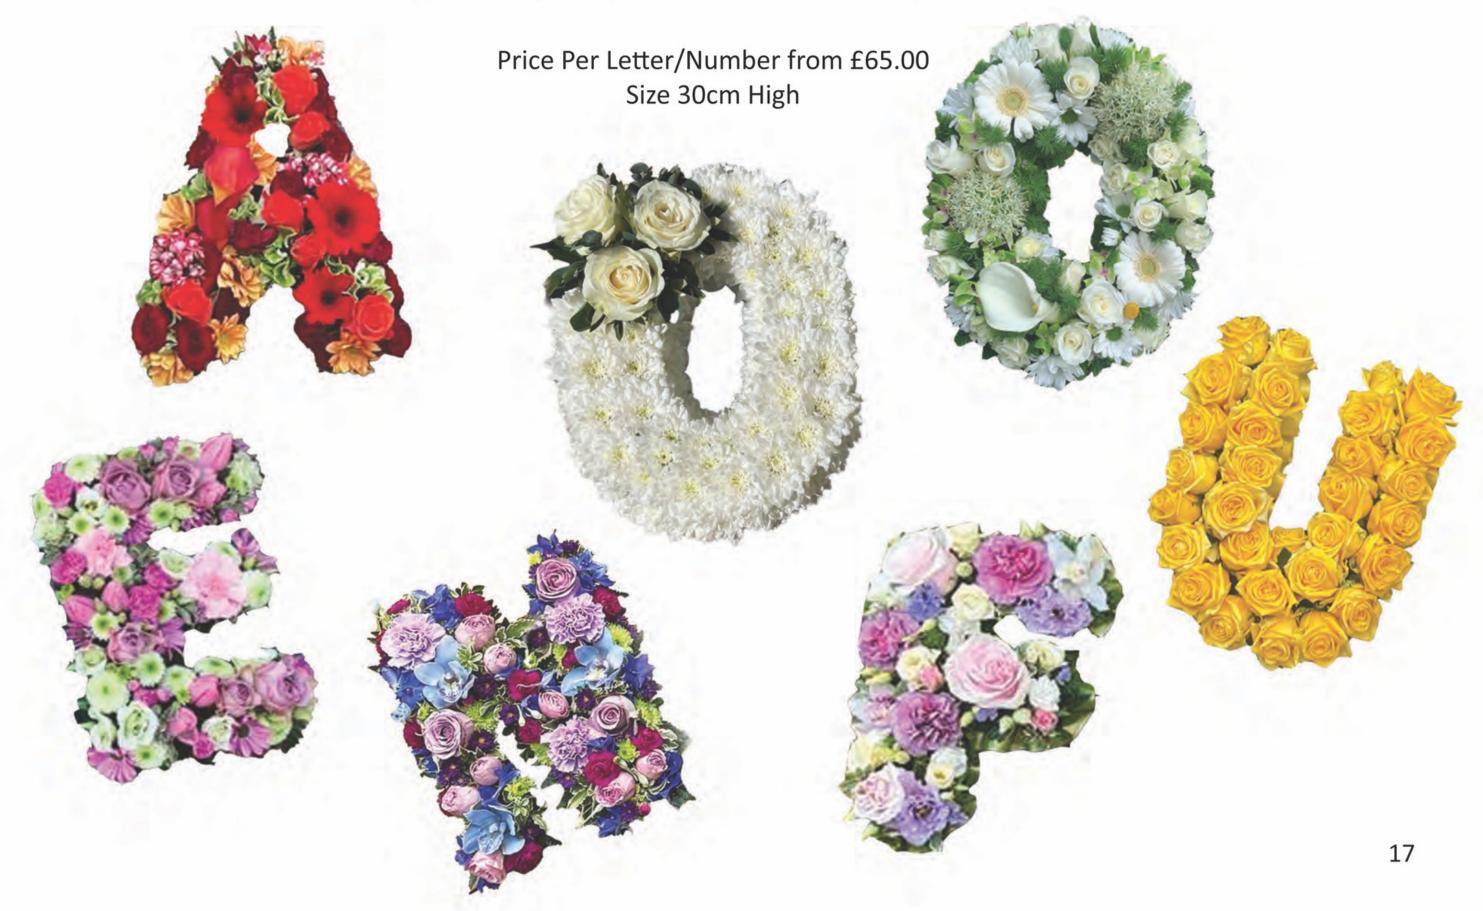

## Floral Foam Letters & Numbers

Floral Foam letters and numbers can be used to create tributes to a loved one, whether it's someones name or relationship, it's a way to express ones love for a family member or friend.