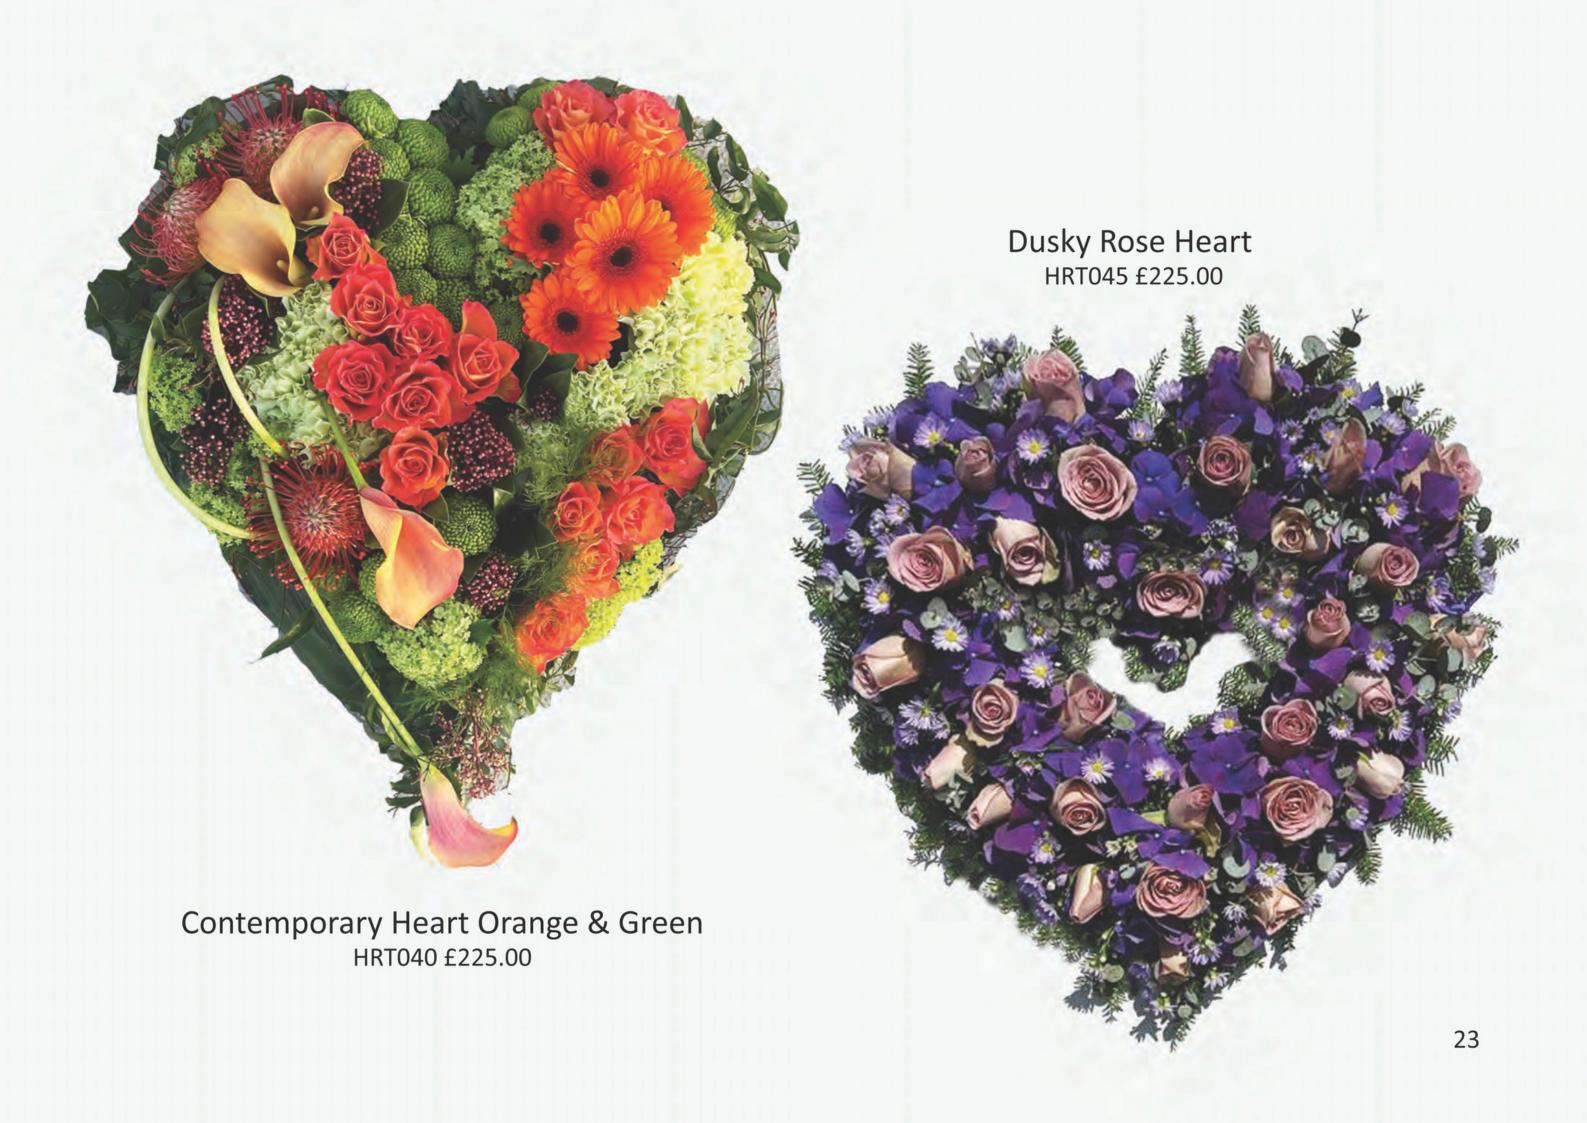

Selecting flowers for your loved one can be overwhelming, so here are a few things to bear in mind to help you decide...

Designs can be changed to include different flowers (subject to season)

You can request a different colour scheme