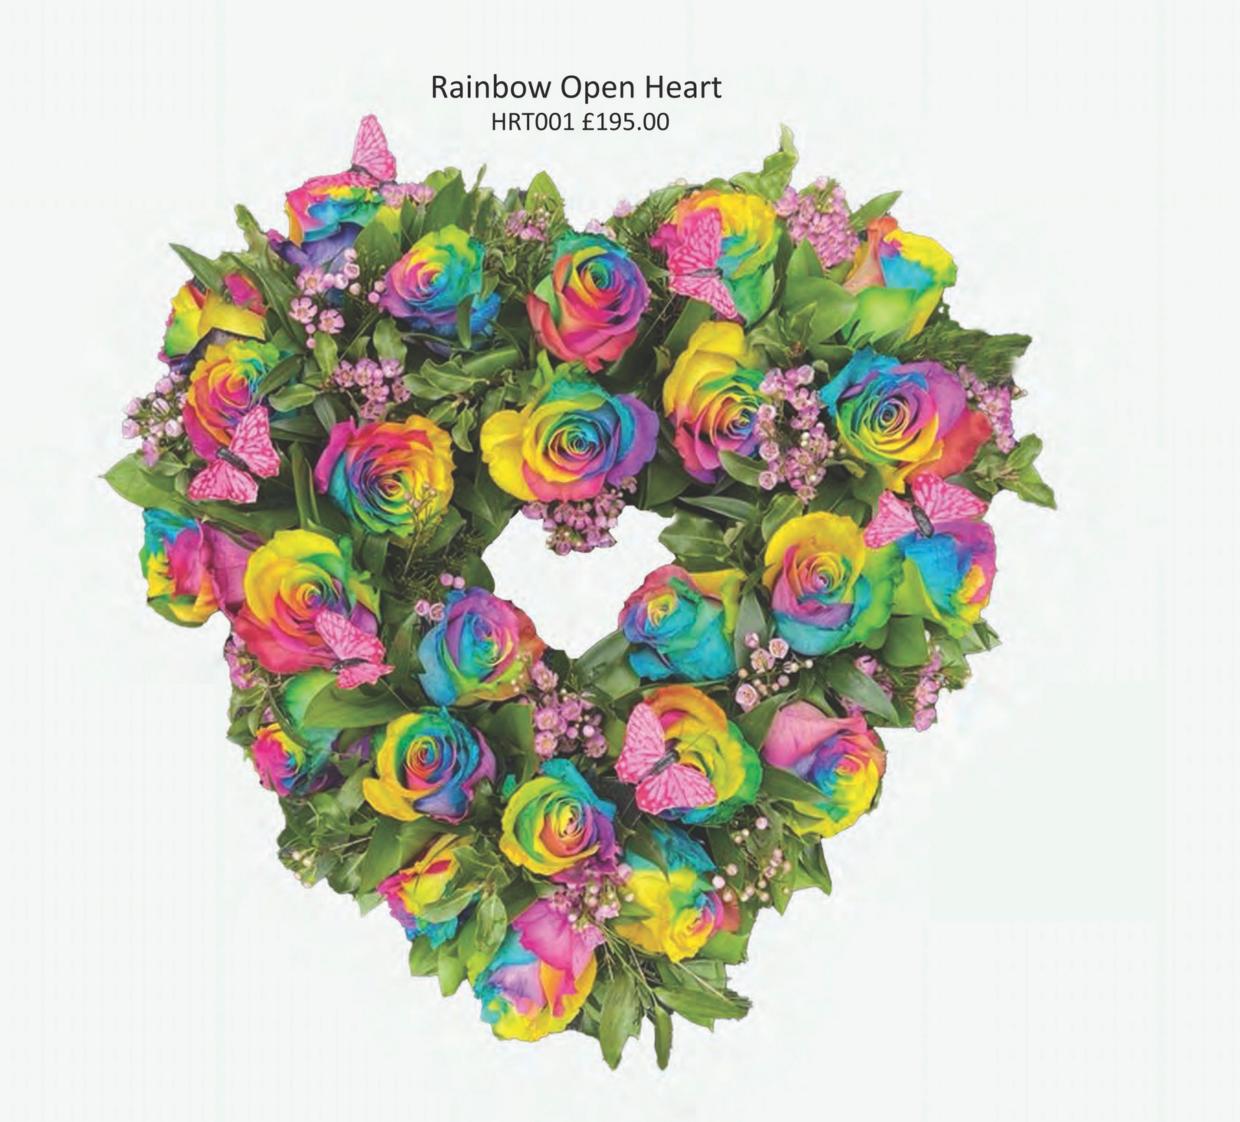

Selecting flowers for your loved one can be overwhelming, so here are a few things to bear in mind to help you decide...

Designs can be changed to include different flowers (subject to season)

You can request a different colour scheme