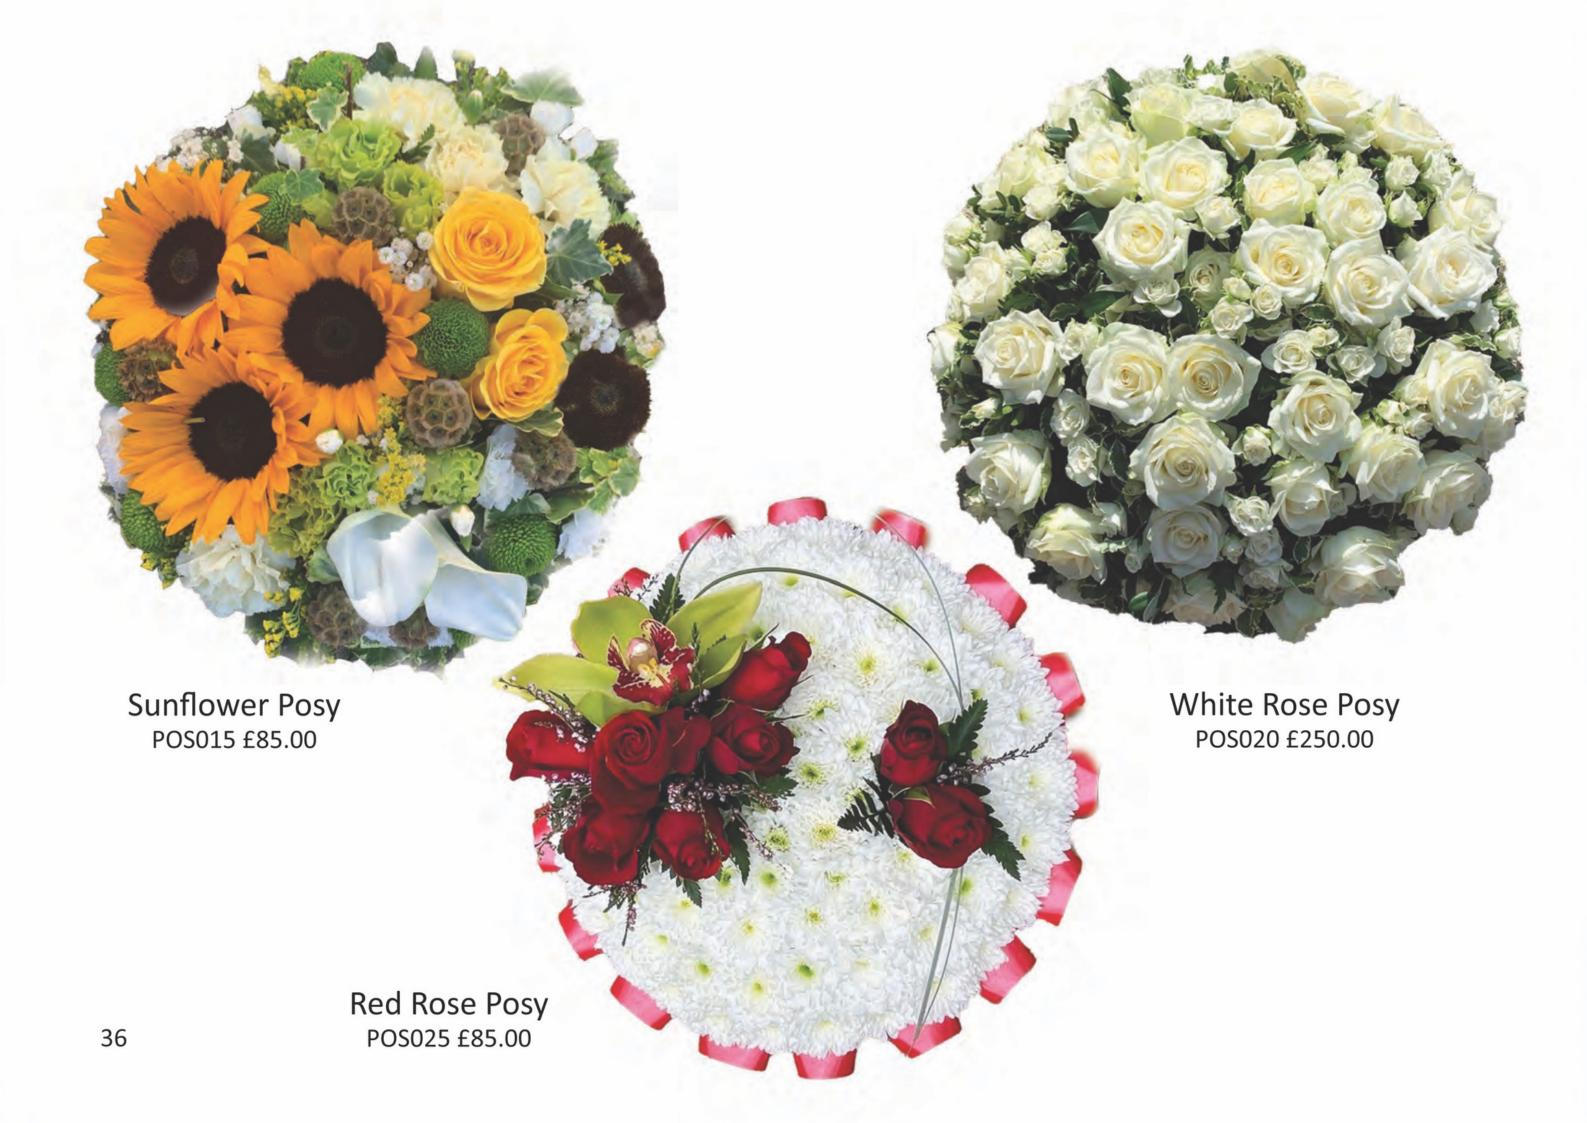

Selecting flowers for your loved one can be overwhelming, so here are a few things to bear in mind to help you decide...

Designs can be changed to include different flowers (subject to season)

You can request a different colour scheme