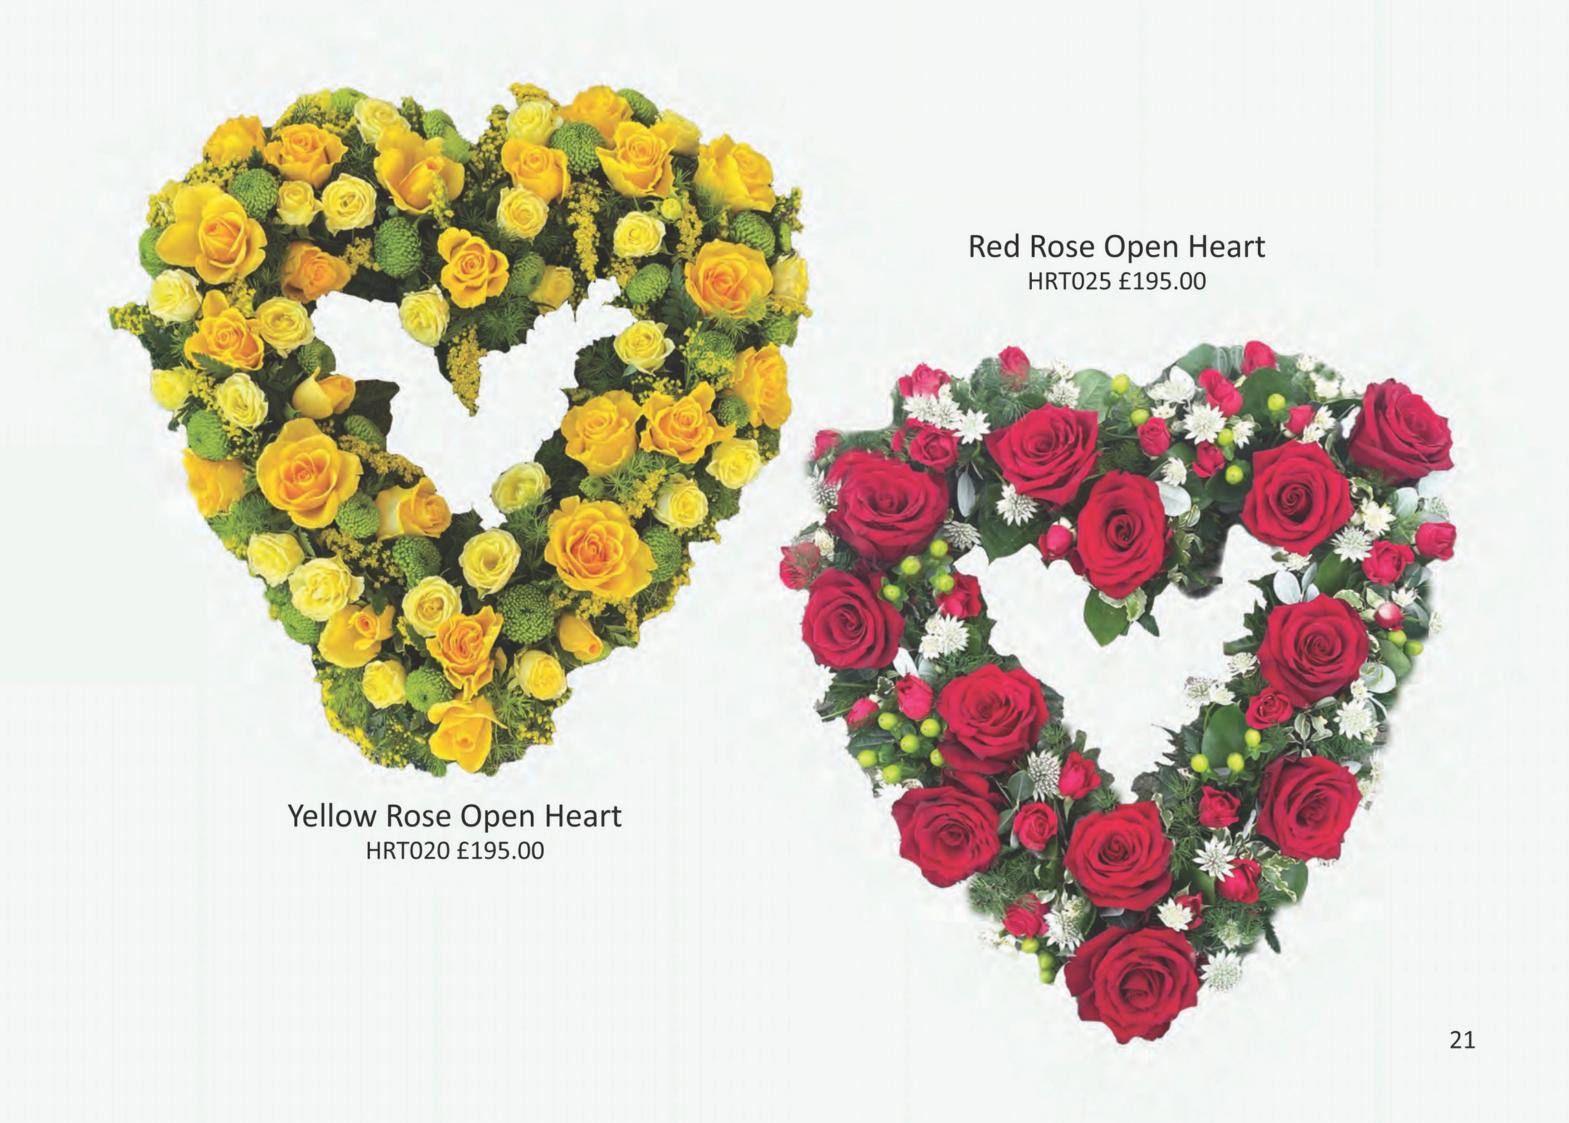

Selecting flowers for your loved one can be overwhelming, so here are a few things to bear in mind to help you decide...

Designs can be changed to include different flowers (subject to season)

You can request a different colour scheme