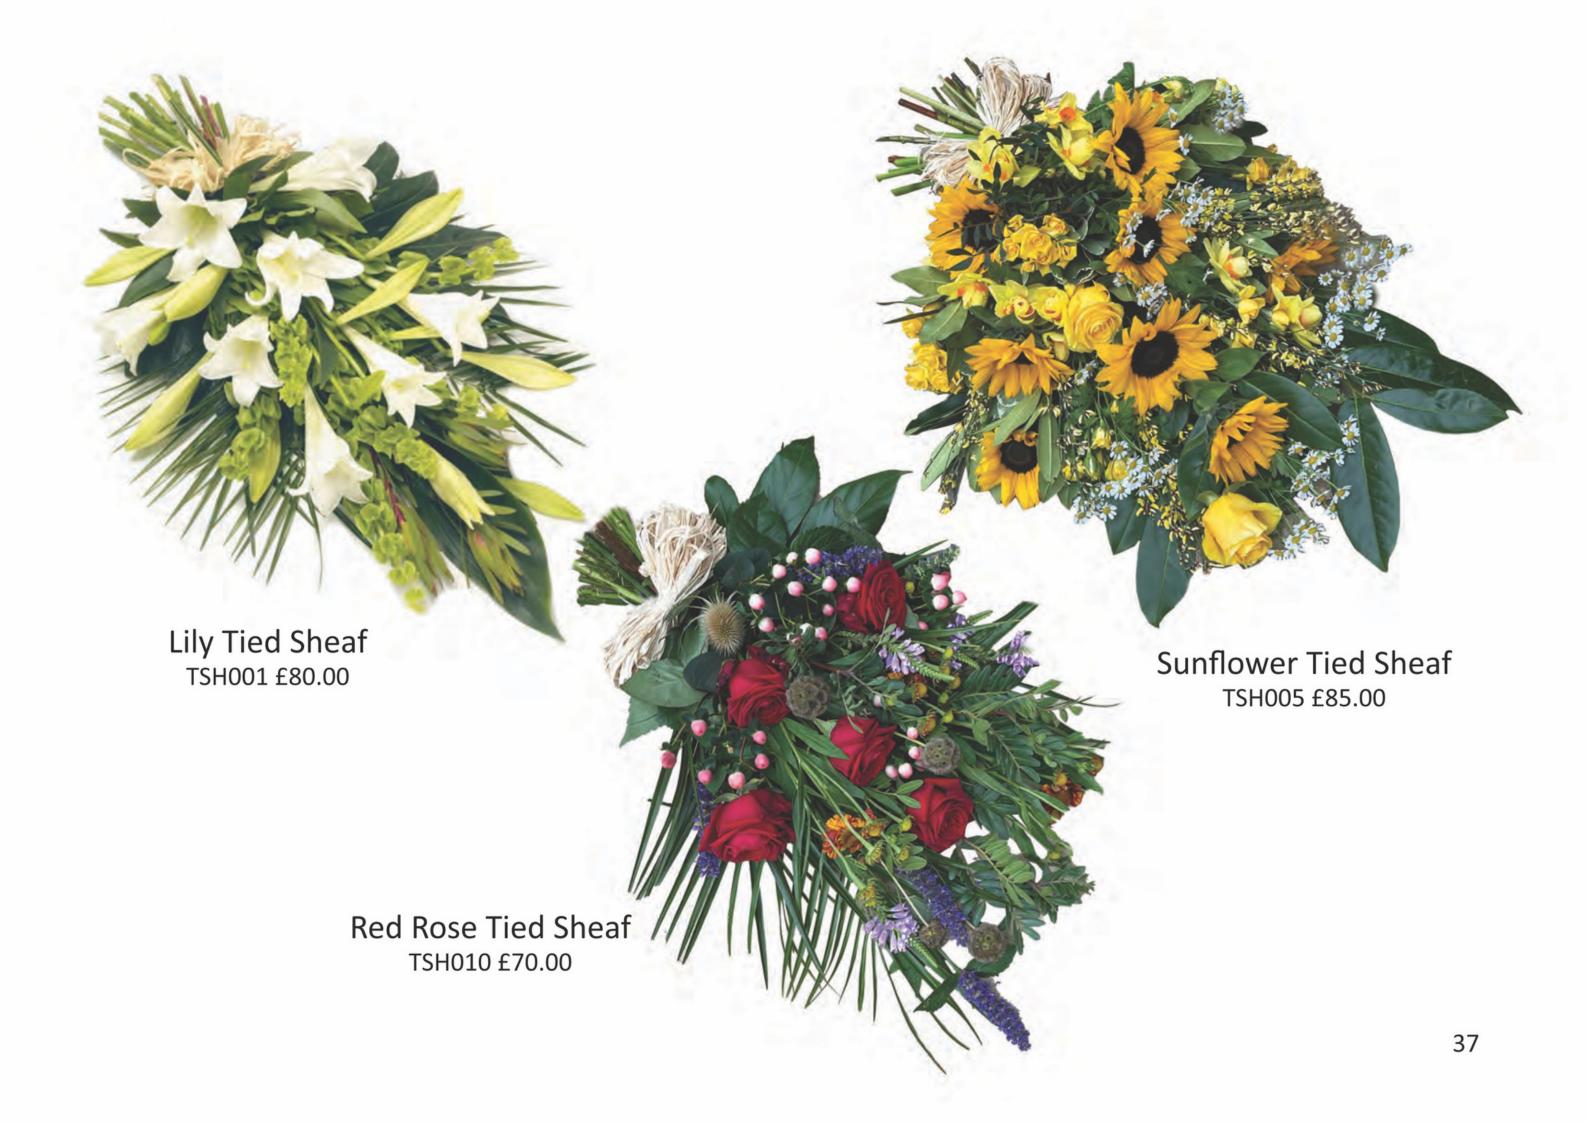

| Content                                                                      | Page |
|------------------------------------------------------------------------------|------|
| • Coffin Sprays                                                              | 5    |
| Double Ended Sprays                                                          | 16   |
| Single Ended Sprays                                                          | 19   |
| • Letters                                                                    | 24   |
| • Hearts                                                                     | 27   |
| <ul> <li>Crosses         (Gates of Heaven, Angel &amp;Teddy)     </li> </ul> | 34   |
| • Wreaths                                                                    | 39   |
| <ul> <li>Cushions &amp; Pillows</li> </ul>                                   | 44   |
| • Posies                                                                     | 47   |
| • Tied Sheaves                                                               | 50   |
| • Bespoke                                                                    | 53   |
| Baskets & Planters                                                           | 68   |