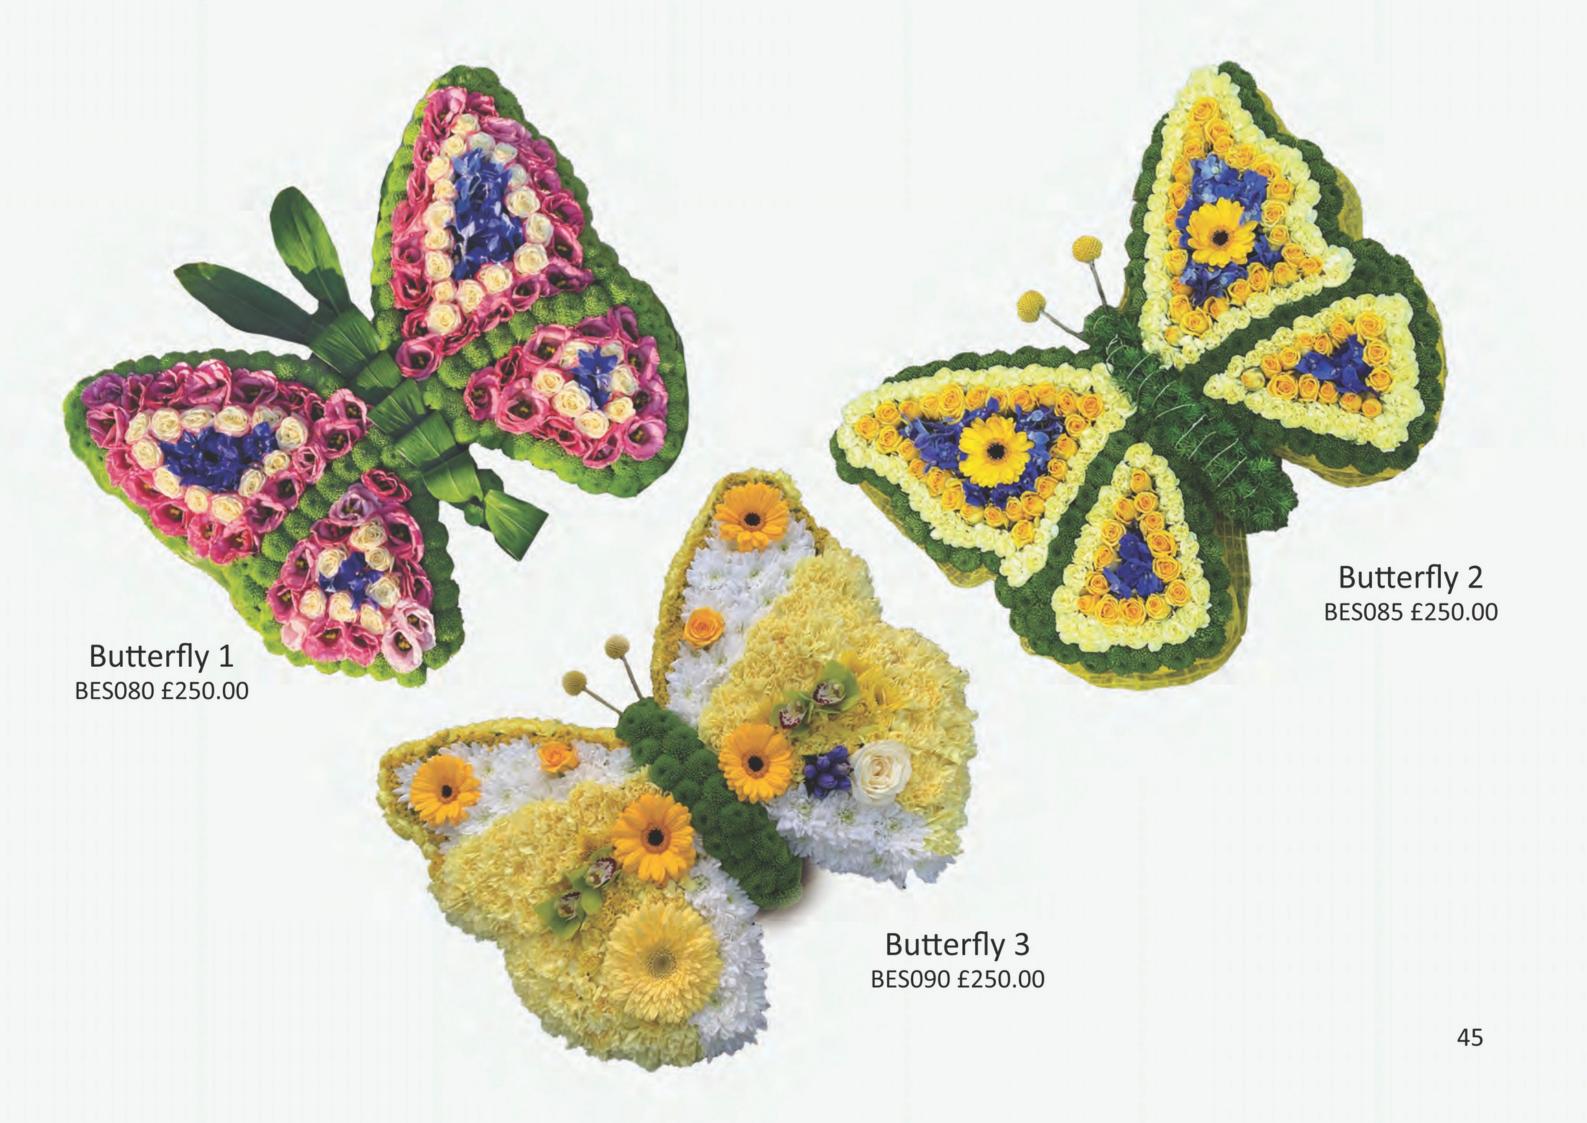

An alternate colour rose can be requested.

Football Emblem 1
BES020 £300.00
Size - 60cm x 60cm

Football BES015 £165.00

Football Emblem 2 BES025 £500.00 Size - 90cm x 60cm

Golf Clubs BES055 £250.00

Dog 1 BES065 £300.00