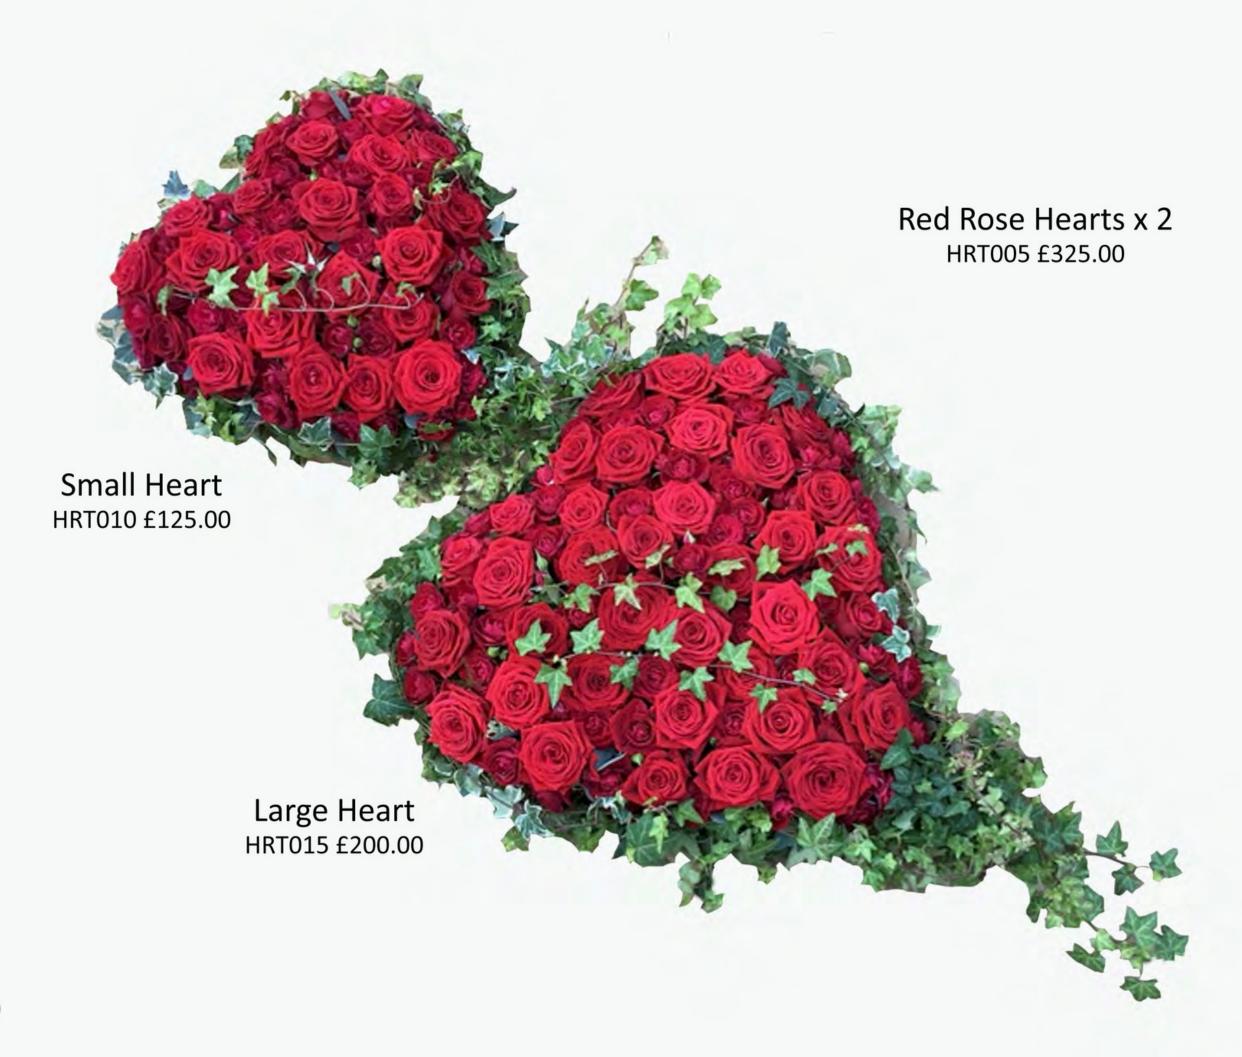

Selecting flowers for your loved one can be overwhelming, so here are a few things to bear in mind to help you decide...

Designs can be changed to include different flowers (subject to season)

You can request a different colour scheme