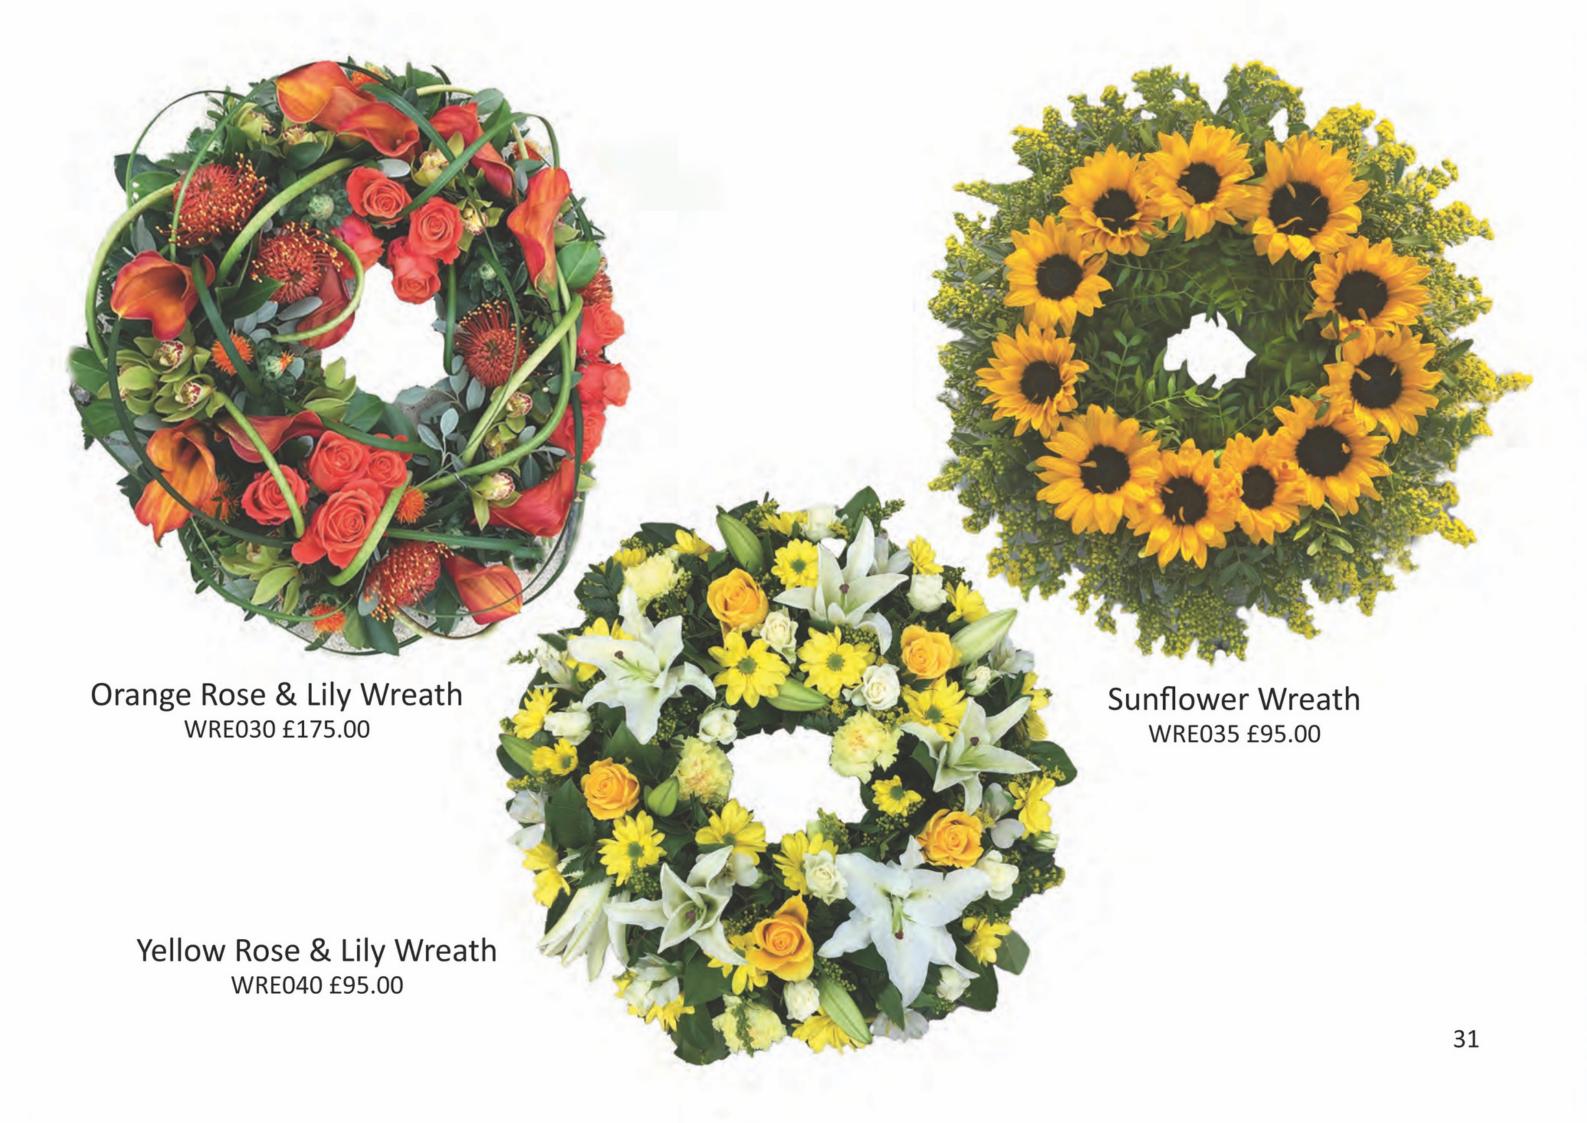

White Rose Garland GAR001 £350.00



Pink & Lilac Garland GAR005 £250.00

Pink & Lilac Coffin Spray COFSP001 £350.00 Size - 150cm



Orange Rose Garland GAR010 £250.00

Orange Rose Coffin Spray COFSP005 £250.00 Size - 120cm





Pink & Purple Coffin Spray COFSP015 £325.00 Size - 150cm Pastel Pink Coffin Spray COFSP020 £500.00 Size - 180cm





Blue Hydrangea Coffin Spray COFSP035 £350.00 Size - 150cm White & Purple Coffin Spray COFSP040 £250.00 Size - 150cm





Size - 150cm





















## Floral Foam Letters & Numbers

Floral Foam letters and numbers can be used to create tributes to a loved one, whether it's someones name or relationship, it's a way to express ones love for a family member or friend.



























An alternate colour rose can be requested.









































Football Emblem 1
BES020 £300.00
Size - 60cm x 60cm





Football BES015 £165.00



Football Emblem 2 BES025 £500.00 Size - 90cm x 60cm





Golf Clubs BES055 £250.00







Dog 1 BES065 £300.00



Swan BES070 £300.00

Dog 2 BES075 £300.00







## Prices Available On Request





Bertie Bassett BES155

## Prices Available On Request



Guiness BES160



Strongbow BES165



Bombay Sapphire BES170



Vodka BES175



## Prices Available On Request



Violin BES195



Guitar BES200



Saxophone BES205



Campervan
BES210
Price Available On Request