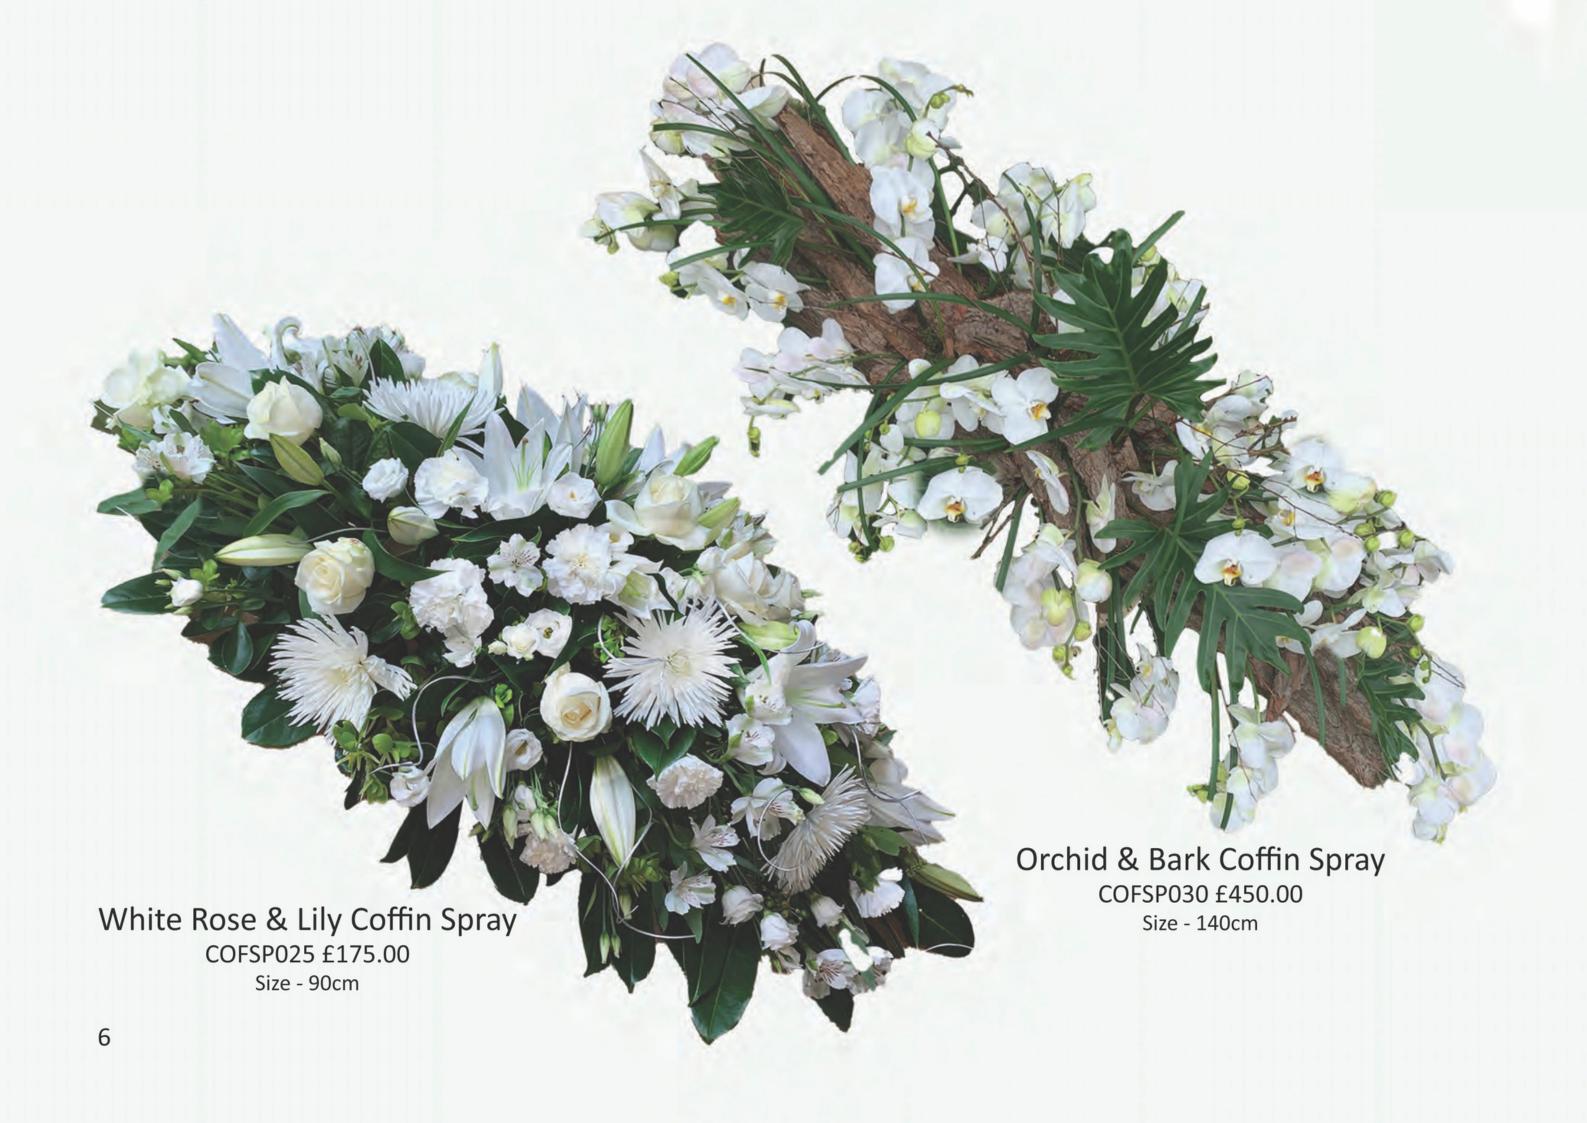

39   |
| <ul> <li>Cushions &amp; Pillows</li> </ul>                                   | 44   |
| • Posies                                                                     | 47   |
| • Tied Sheaves                                                               | 50   |
| • Bespoke                                                                    | 53   |
| Baskets & Planters                                                           | 68   |





Red & White Rose Garland GAR001 £350.00



Pink & Lilac Garland GAR005 £250.00

Pink & Lilac Coffin Spray COFSP001 £350.00 Size - 150cm



Orange Rose Garland GAR010 £250.00

Orange Rose Coffin Spray COFSP005 £250.00 Size - 120cm





Pink & Purple Coffin Spray COFSP015 £325.00 Size - 150cm Pastel Pink Coffin Spray COFSP020 £500.00 Size - 180cm





Blue Hydrangea Coffin Spray COFSP035 £350.00 Size - 150cm White & Purple Coffin Spray COFSP040 £250.00 Size - 150cm





Size - 150cm





















## Floral Foam Letters & Numbers

Floral Foam letters and numbers can be used to create tributes to a loved one, whether it's someones name or relationship, it's a way to express ones love for a family member or friend.



























An alternate colour rose can be requested.









































Football Emblem 1
BES020 £300.00
Size - 60cm x 60cm





Football BES015 £165.00



Football Emblem 2 BES025 £500.00 Size - 90cm x 60cm





Golf Clubs BES055 £250.00







Dog 1 BES065 £300.00



Swan BES070 £300.00

Dog 2 BES075 £300.00







## Prices Available On Request





Bertie Bassett BES155

## P