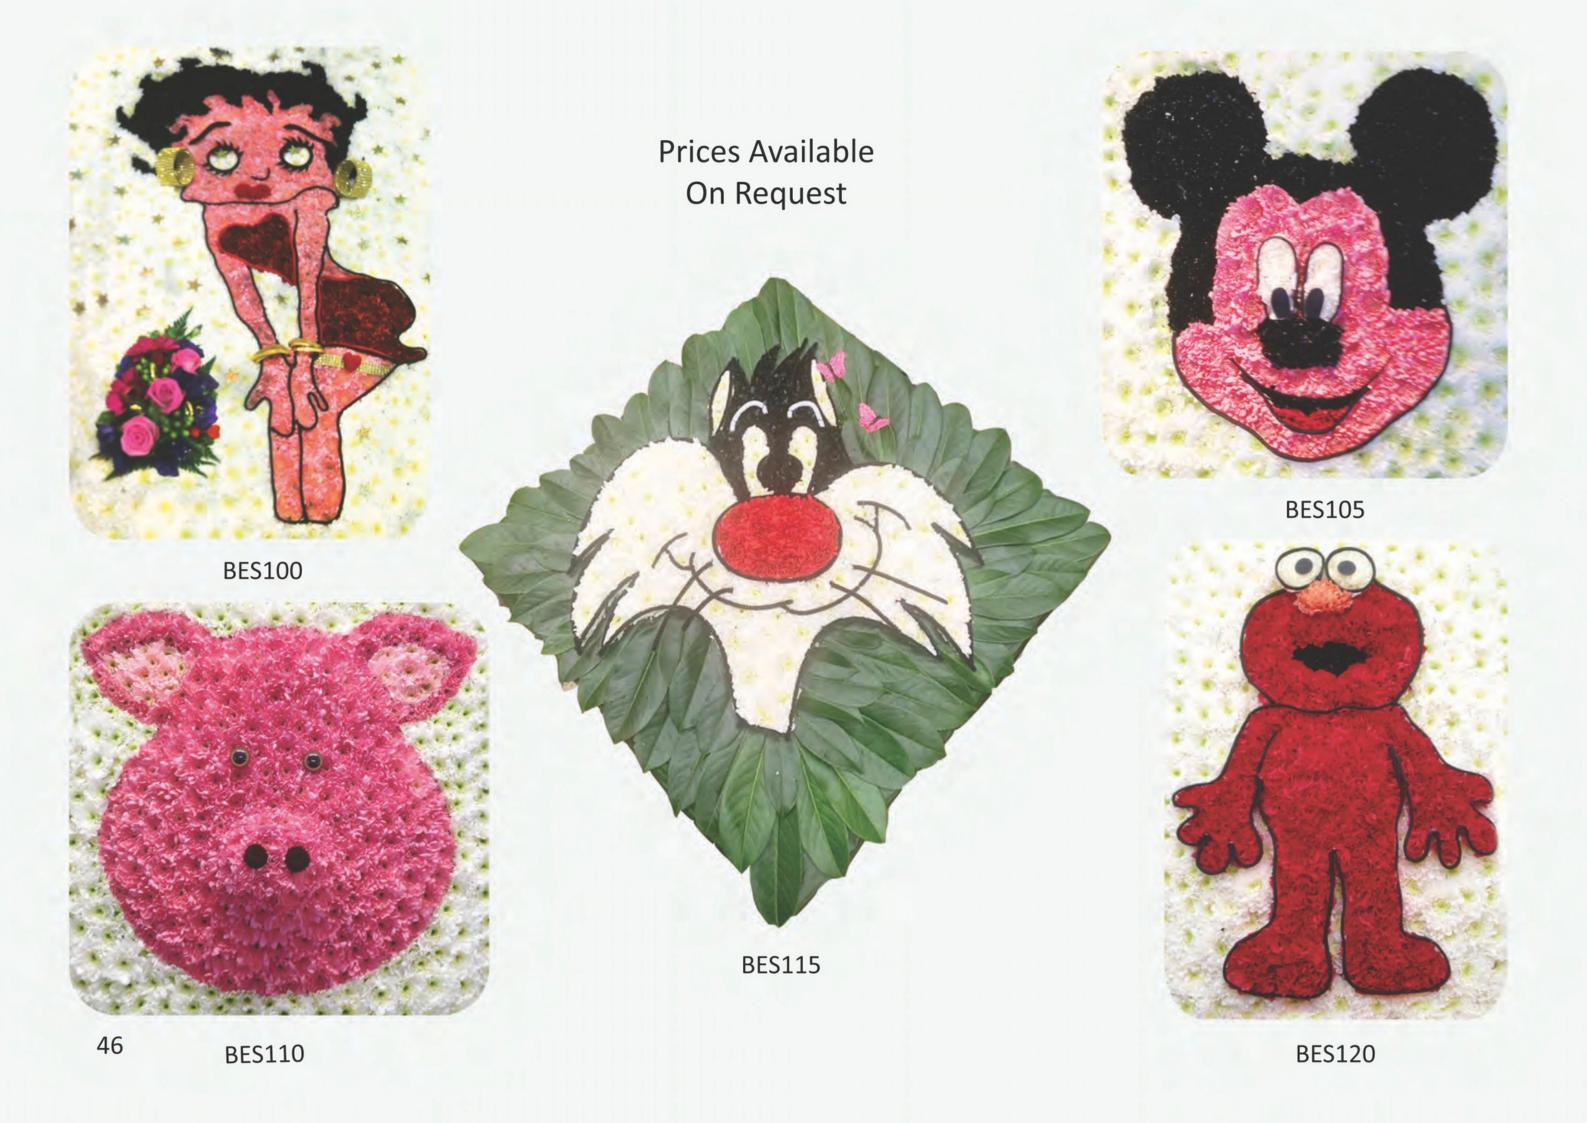

Designs can be created for other football teams, hobbies, animals, cartoon characters, etc.

Whatever ideas you have please do not hesitate to discuss them with us. We are here to create the perfect tribute for you.