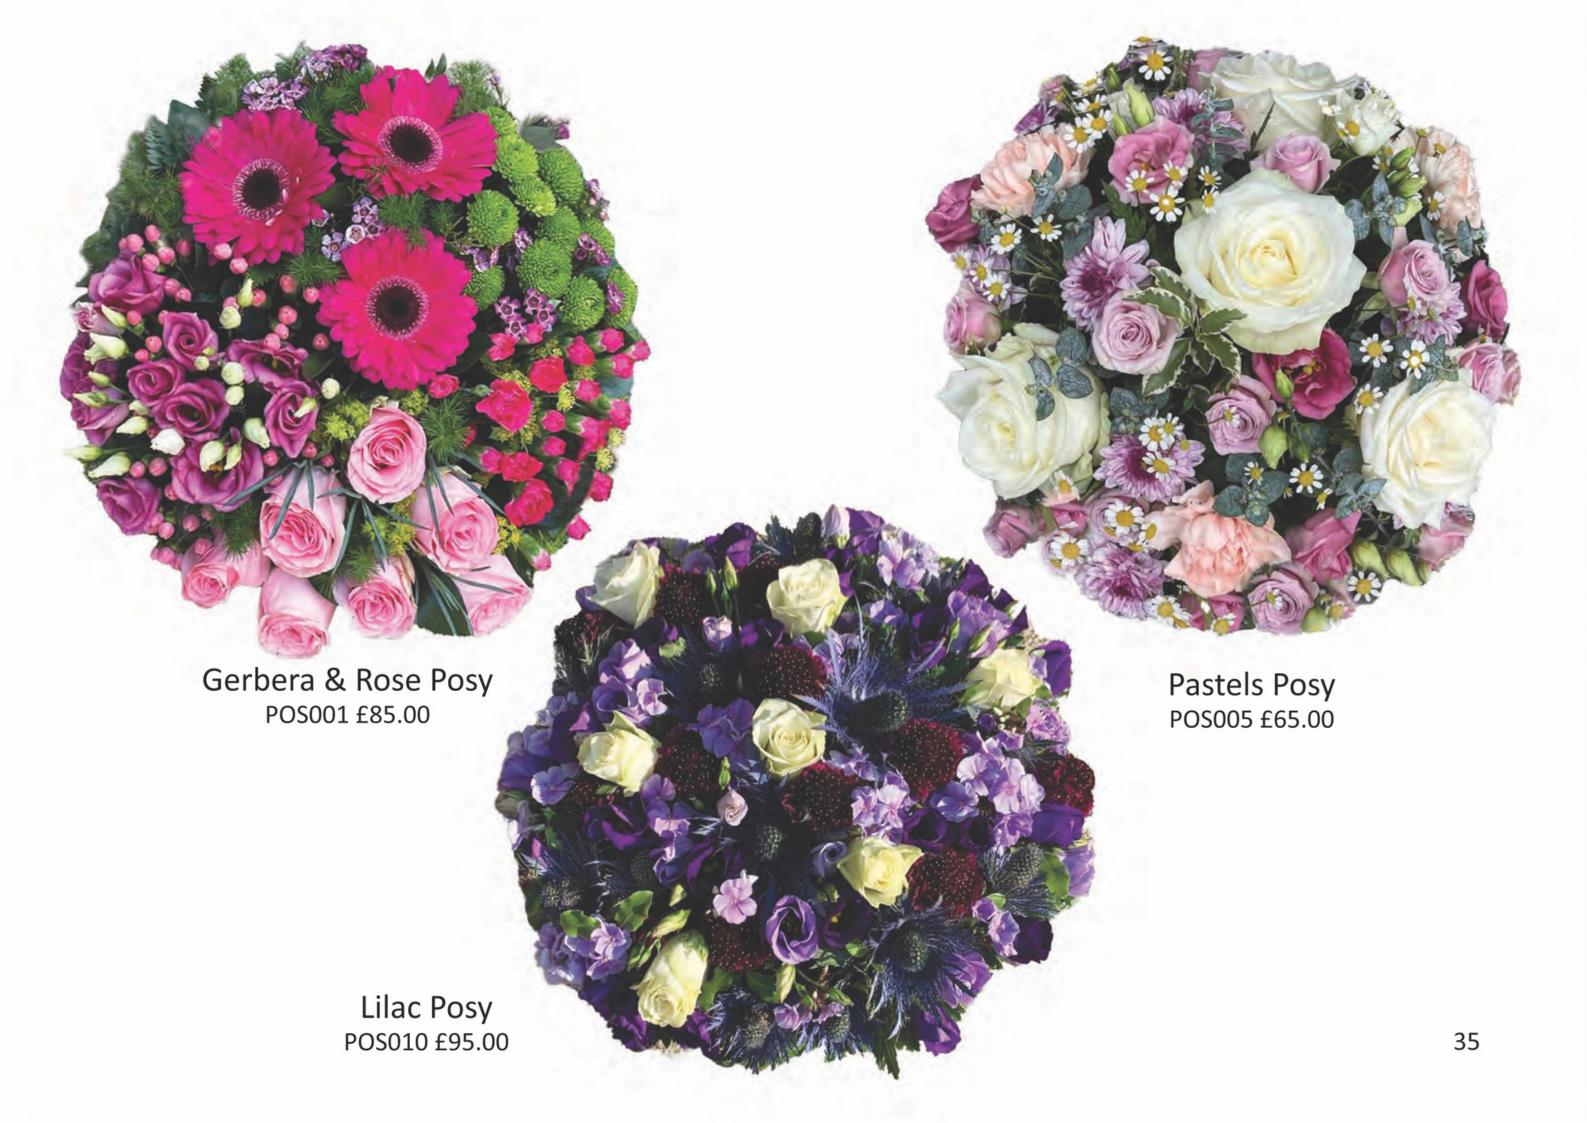

Selecting flowers for your loved one can be overwhelming, so here are a few things to bear in mind to help you decide...

Designs can be changed to include different flowers (subject to season)

You can request a different colour scheme