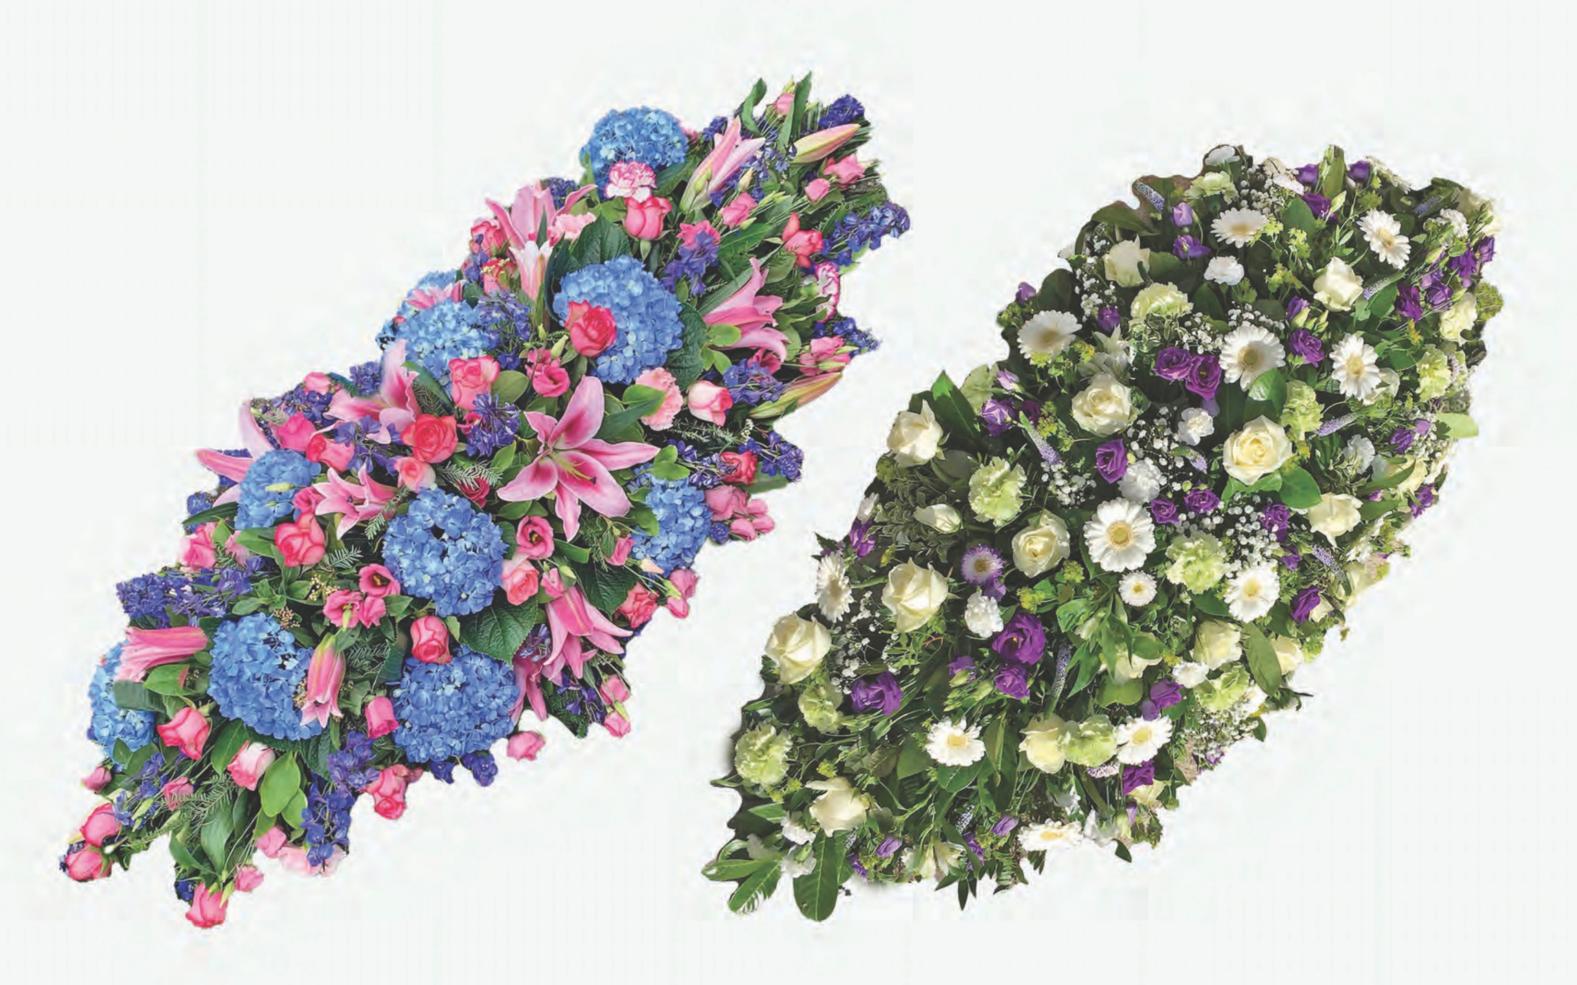

Pink & Purple Coffin Spray COFSP015 £325.00 Size - 150cm Pastel Pink Coffin Spray COFSP020 £500.00 Size - 180cm

Blue Hydrangea Coffin Spray COFSP035 £350.00 Size - 150cm White & Purple Coffin Spray COFSP040 £250.00 Size - 150cm