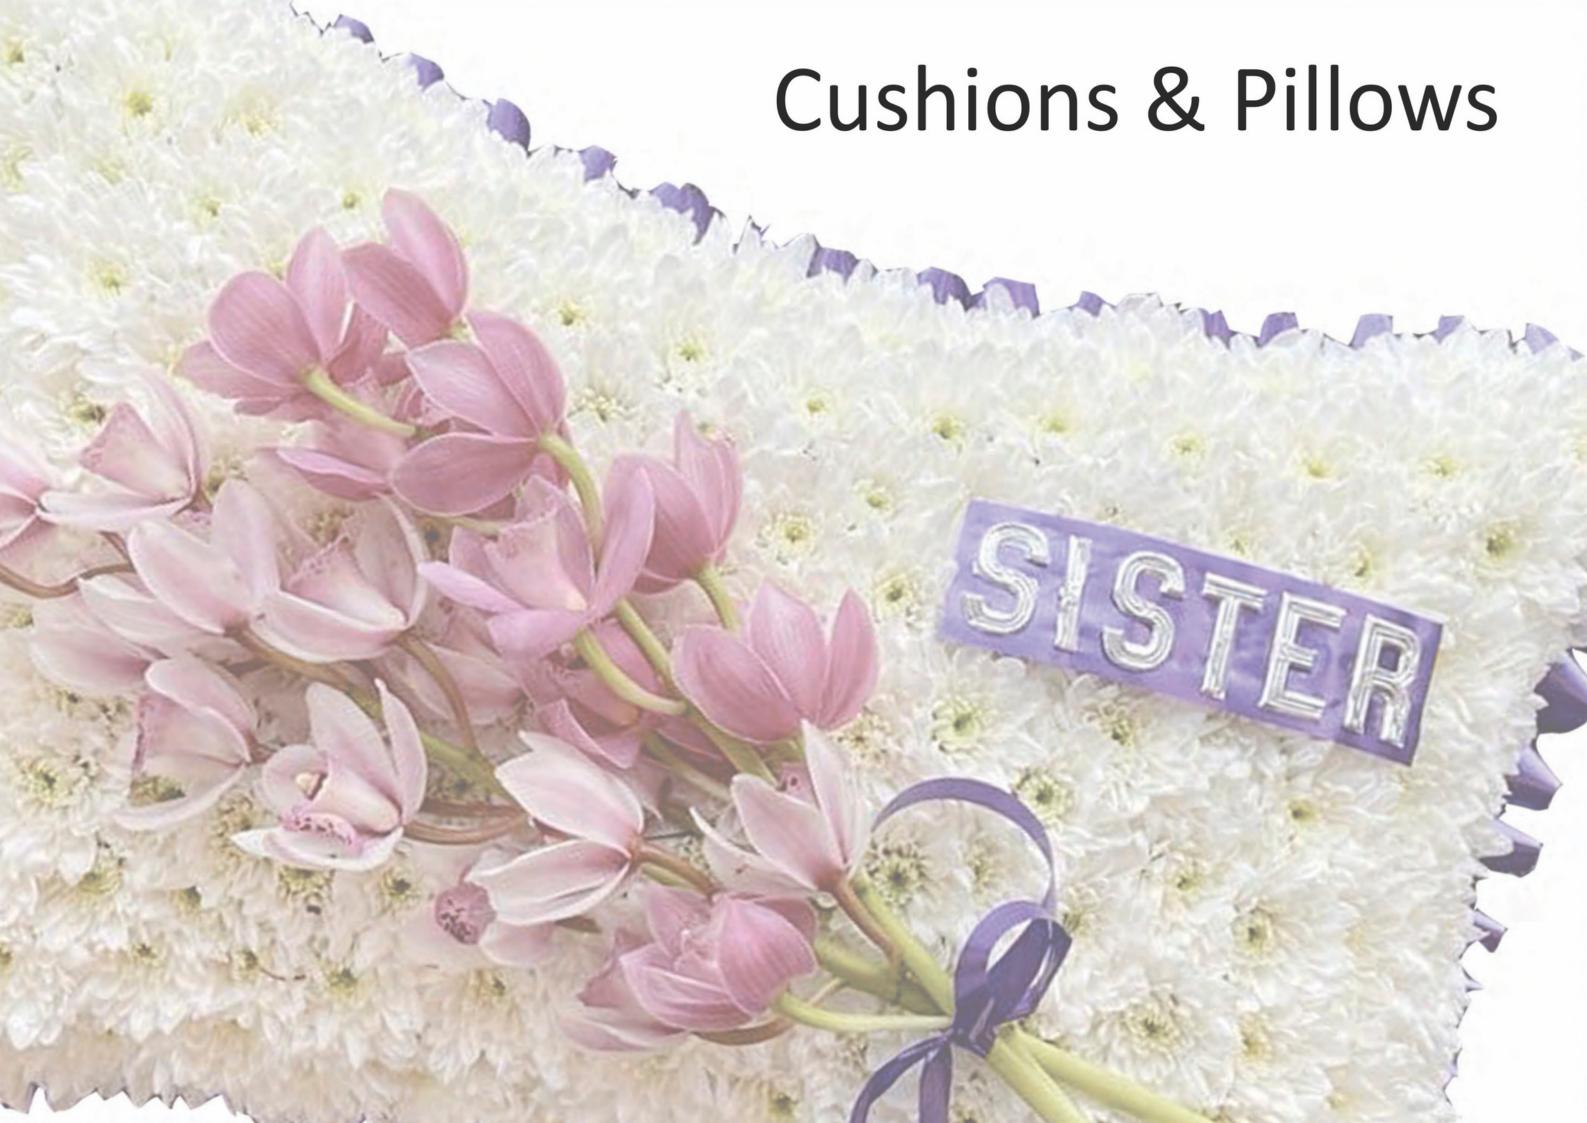

| Content                                                                      | Page |
|------------------------------------------------------------------------------|------|
| • Coffin Sprays                                                              | 5    |
| Double Ended Sprays                                                          | 16   |
| Single Ended Sprays                                                          | 19   |
| • Letters                                                                    | 24   |
| • Hearts                                                                     | 27   |
| <ul> <li>Crosses         (Gates of Heaven, Angel &amp;Teddy)     </li> </ul> | 34   |
| • Wreaths                                                                    | 39   |
| <ul> <li>Cushions &amp; Pillows</li> </ul>                                   | 44   |
| • Posies                                                                     | 47   |
| • Tied Sheaves                                                               | 50   |
| • Bespoke                                                                    | 53   |
| Baskets & Planters                                                           | 68   |