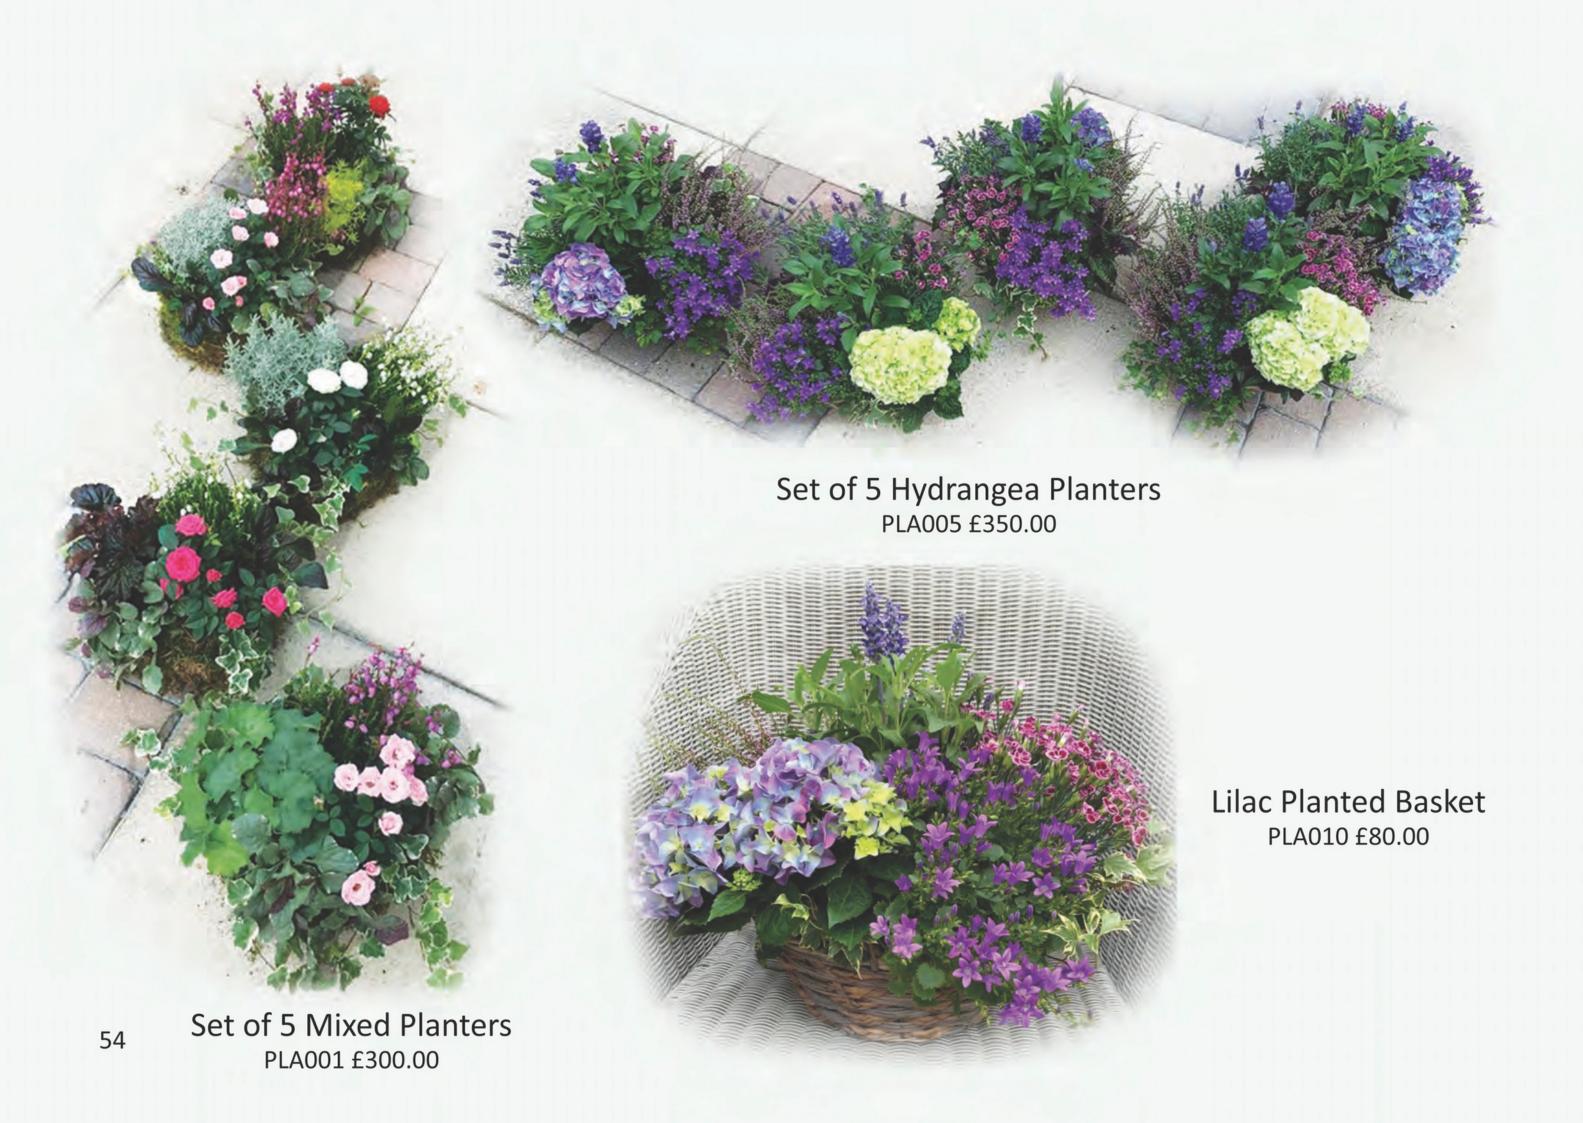

tributes to a loved one, whether it's someones name or relationship, it's a way to express ones love for a family member or friend.



























An alternate colour rose can be requested.









































Football Emblem 1
BES020 £300.00
Size - 60cm x 60cm





Football BES015 £165.00



Football Emblem 2 BES025 £500.00 Size - 90cm x 60cm





Golf Clubs BES055 £250.00







Dog 1 BES065 £300.00



Swan BES070 £300.00

Dog 2 BES075 £300.00







## Prices Available On Request





Bertie Bassett BES155

## Prices Available On Request



Guiness BES160



Strongbow BES165



Bombay Sapphire BES170



Vodka BES175



## Prices Available On Request



Violin BES195



Guitar BES200



Saxophone BES205



Campervan
BES210
Price Available On Request