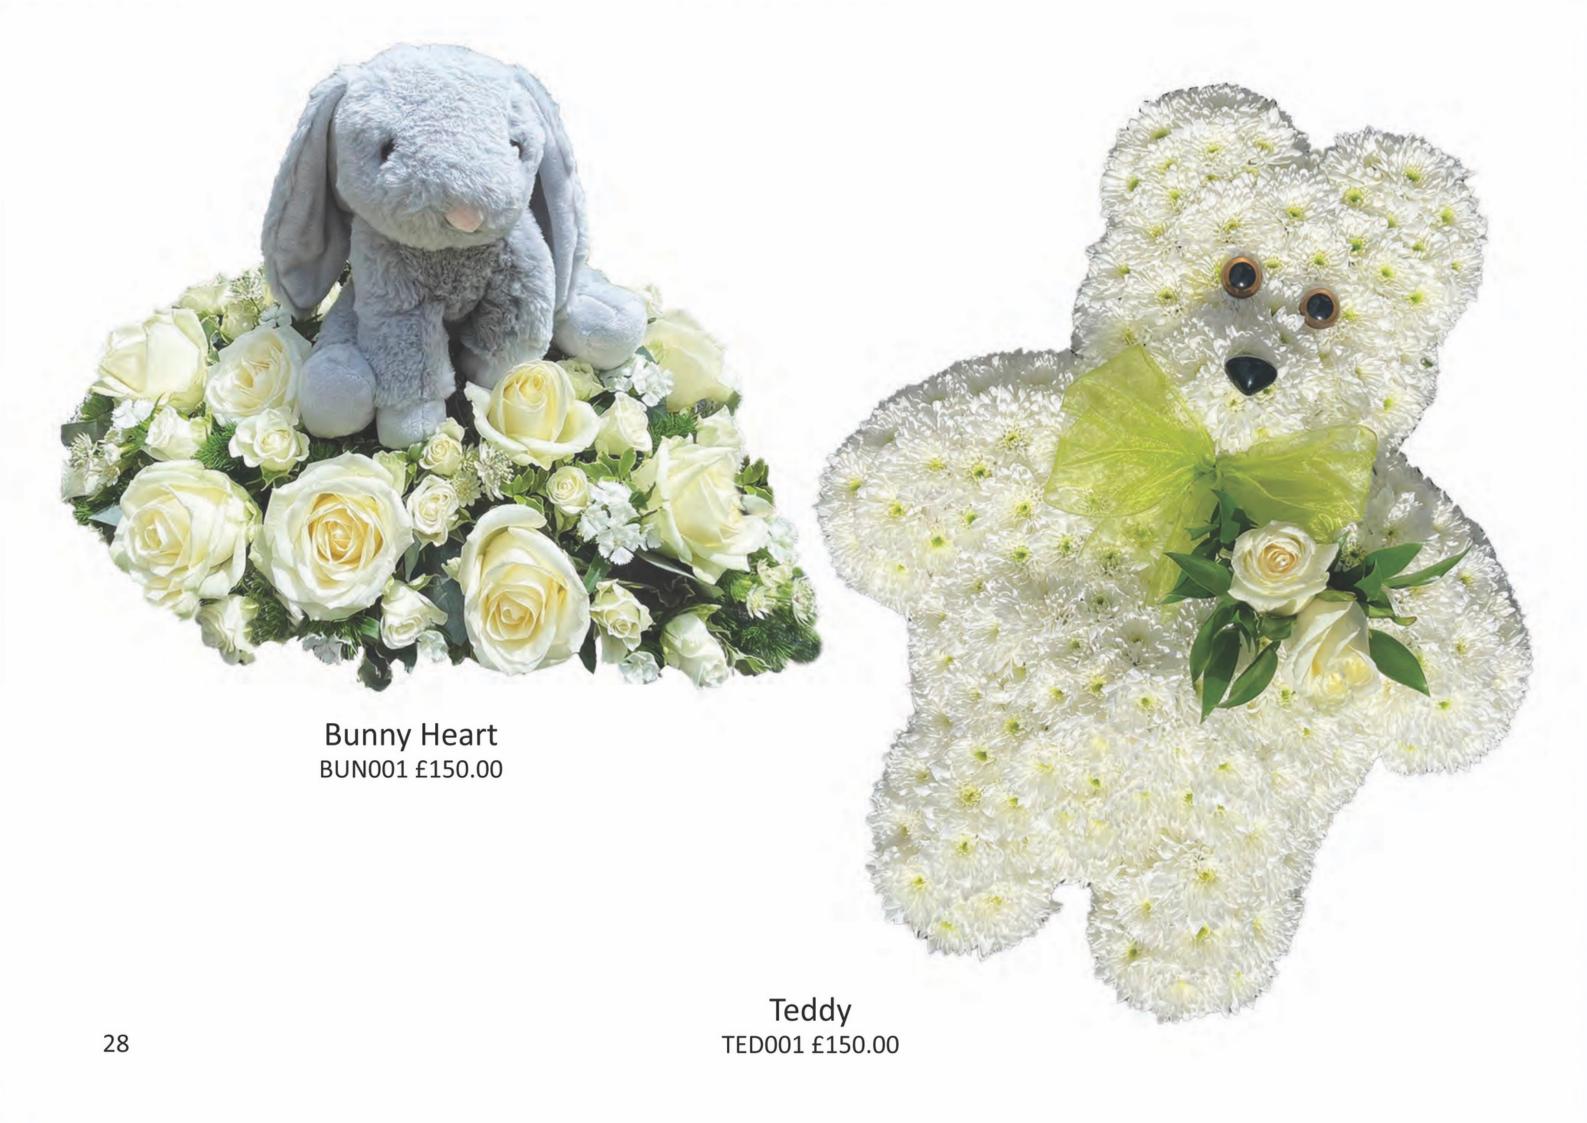

Selecting flowers for your loved one can be overwhelming, so here are a few things to bear in mind to help you decide...

Designs can be changed to include different flowers (subject to season)

You can request a different colour scheme