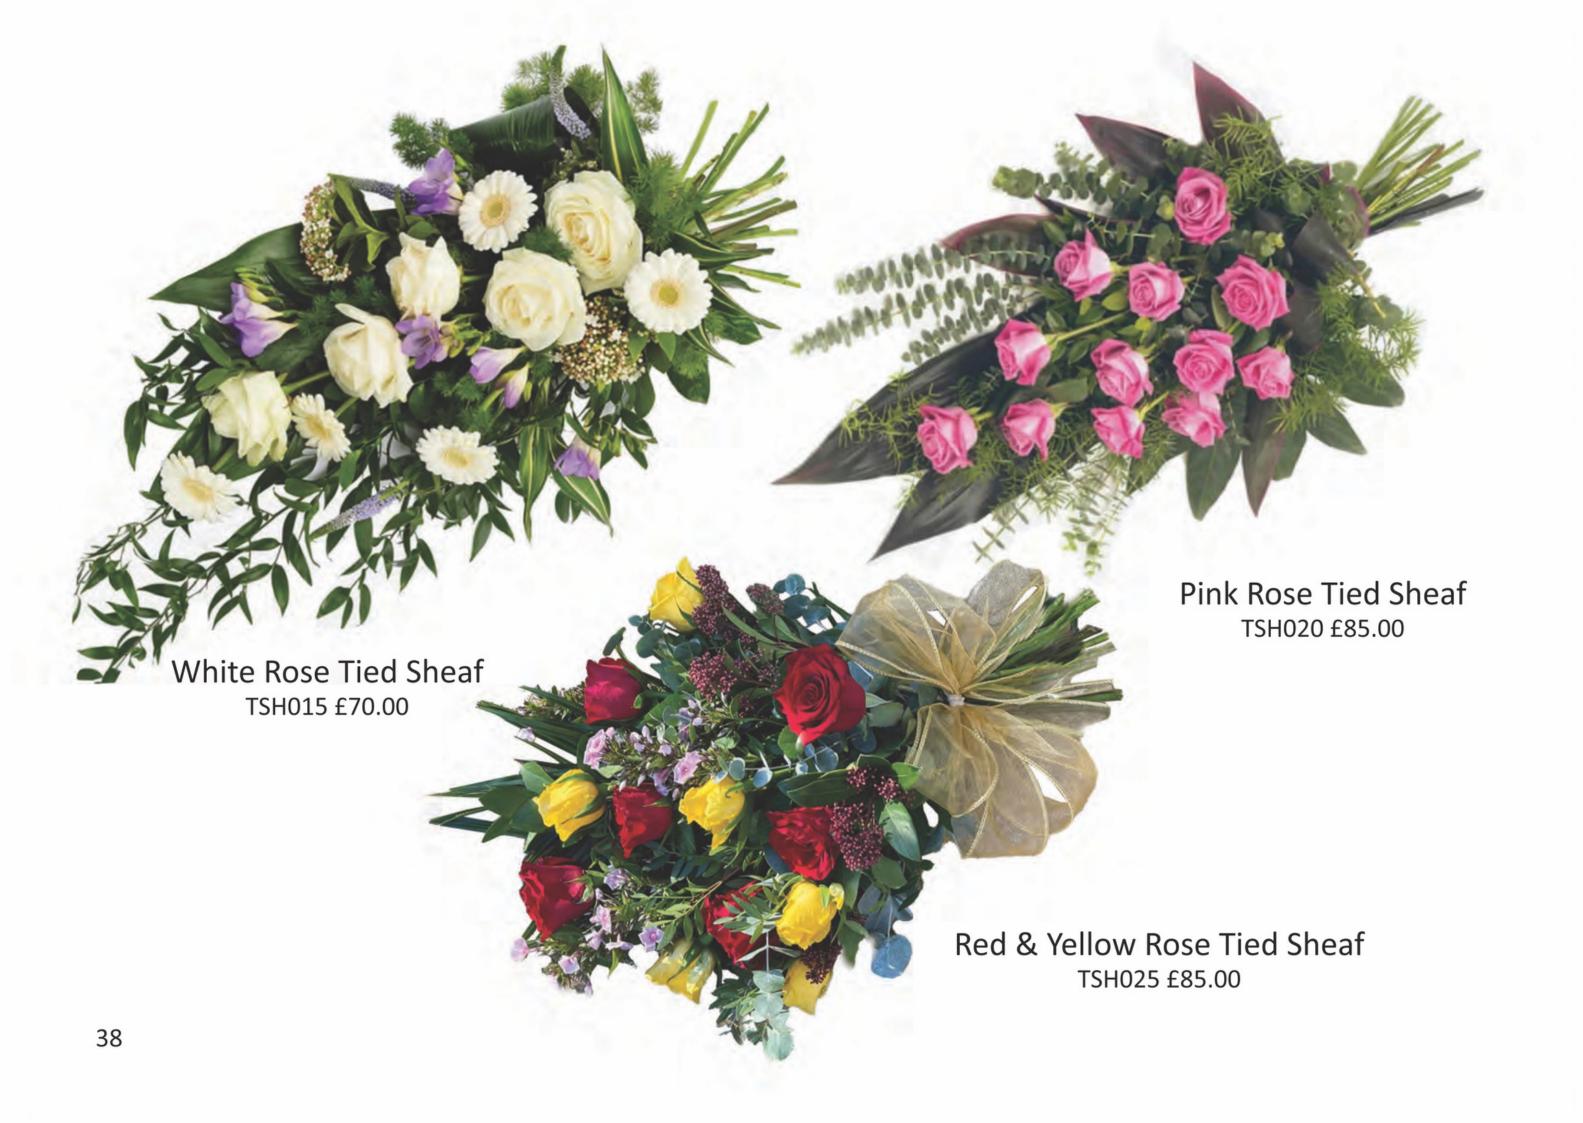

AR001 £350.00



Pink & Lilac Garland GAR005 £250.00

Pink & Lilac Coffin Spray COFSP001 £350.00 Size - 150cm



Orange Rose Garland GAR010 £250.00

Orange Rose Coffin Spray COFSP005 £250.00 Size - 120cm





Pink & Purple Coffin Spray COFSP015 £325.00 Size - 150cm Pastel Pink Coffin Spray COFSP020 £500.00 Size - 180cm





Blue Hydrangea Coffin Spray COFSP035 £350.00 Size - 150cm White & Purple Coffin Spray COFSP040 £250.00 Size - 150cm





Size - 150cm





















## Floral Foam Letters & Numbers

Floral Foam letters and numbers can be used to create tributes to a loved one, whether it's someones name or relationship, it's a way to express ones love for a family member or friend.



























An alternate colour rose can be requested.









































Football Emblem 1
BES020 £300.00
Size - 60cm x 60cm





Football BES015 £165.00



Football Emblem 2 BES025 £500.00 Size - 90cm x 60cm





Golf Clubs BES055 £250.00







Dog 1 BES065 £300.00



Swan BES070 £300.00

Dog 2 BES075 £300.00







## Prices Available On Request





Bertie Bassett BES155

## Prices Available On Request



Guiness BES160



Strongbow BES165



Bombay Sapphire BES170



Vodka BES175



## Prices Available On Request



Violin BES195



Guitar BES200



Saxophone BES205



Campervan
BES210
Price Available On Request