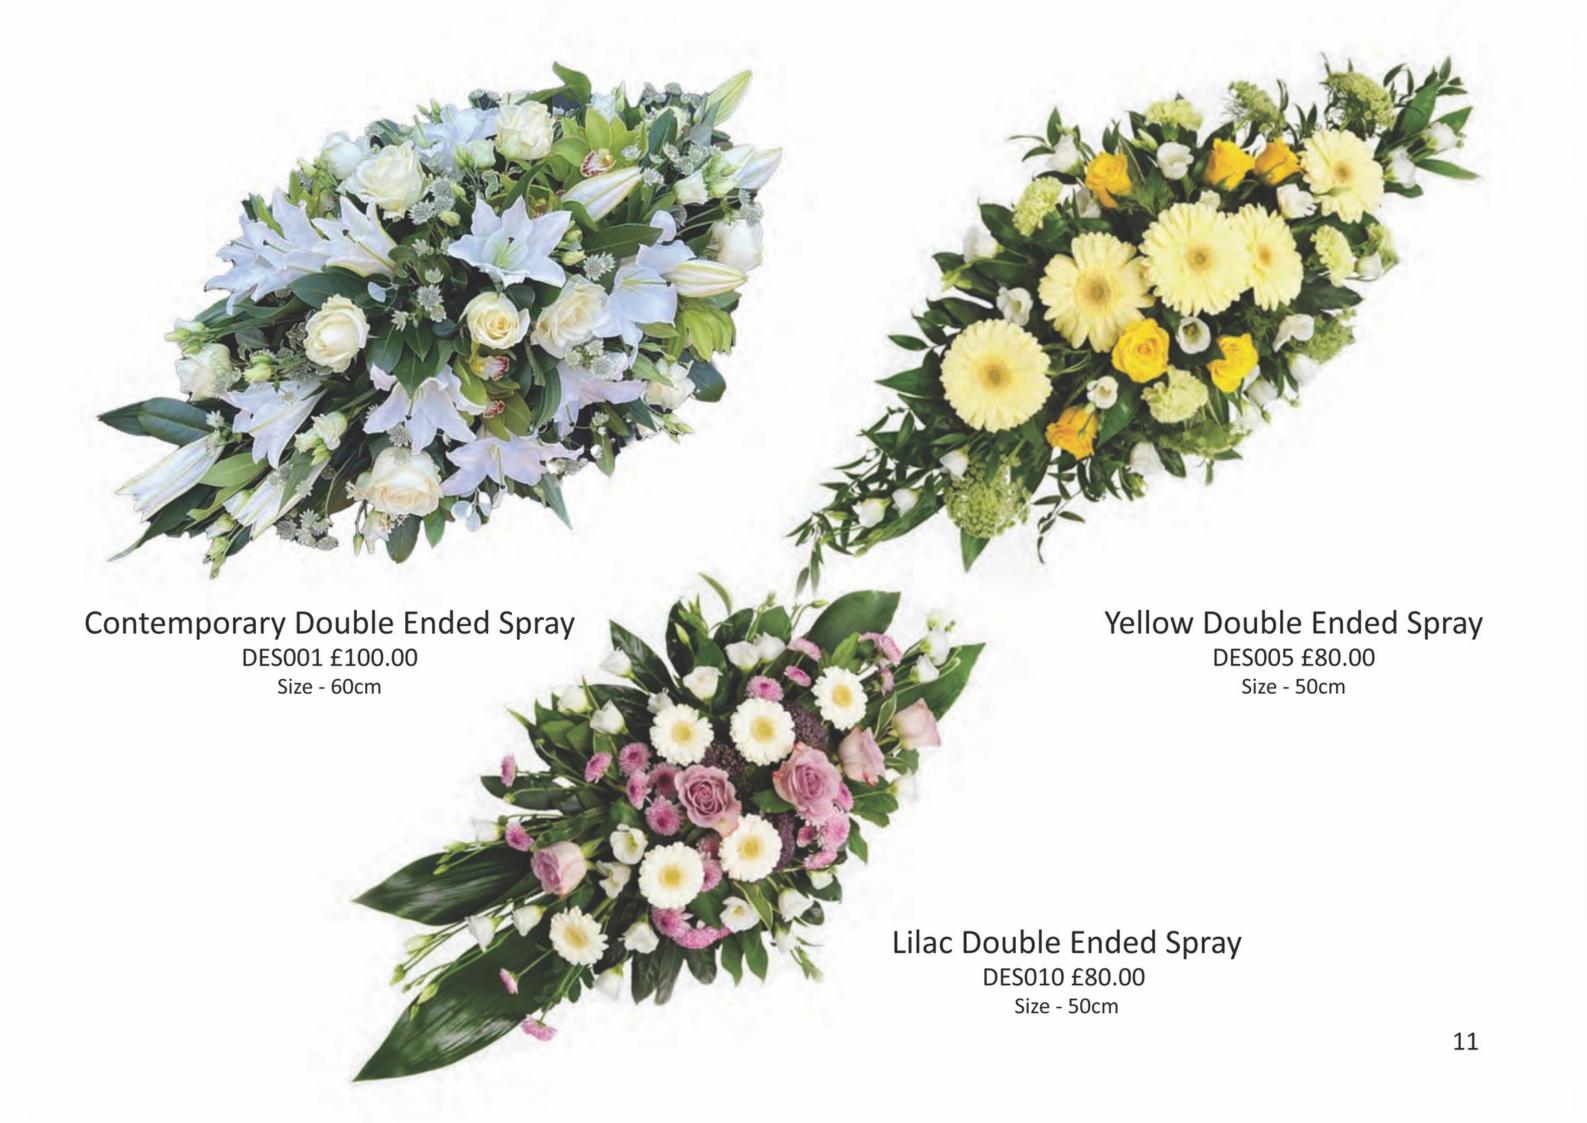

| 47   |
| • Tied Sheaves                                                               | 50   |
| • Bespoke                                                                    | 53   |
| Baskets & Planters                                                           | 68   |





Red & White Rose Garland GAR001 £350.00



Pink & Lilac Garland GAR005 £250.00

Pink & Lilac Coffin Spray COFSP001 £350.00 Size - 150cm



Orange Rose Garland GAR010 £250.00

Orange Rose Coffin Spray COFSP005 £250.00 Size - 120cm





Pink & Purple Coffin Spray COFSP015 £325.00 Size - 150cm Pastel Pink Coffin Spray COFSP020 £500.00 Size - 180cm





Blue Hydrangea Coffin Spray COFSP035 £350.00 Size - 150cm White & Purple Coffin Spray COFSP040 £250.00 Size - 150cm





Size - 150cm





















## Floral Foam Letters & Numbers

Floral Foam letters and numbers can be used to create tributes to a loved one, whether it's someones name or relationship, it's a way to express ones love for a family member or friend.



























An alternate colour rose can be requested.









































Football Emblem 1
BES020 £300.00
Size - 60cm x 60cm





Football BES015 £165.00



Football Emblem 2 BES025 £500.00 Size - 90cm x 60cm





Golf Clubs BES055 £250.00







Dog 1 BES065 £300.00



Swan BES070 £300.00

Dog 2 BES075 £300.00







## Prices Available On Request





Bertie Bassett BES155

## Prices Available On Request



Guiness BES160



Strongbow BES165



Bombay Sapphire BES170



Vodka BES175



## Prices Available On Request