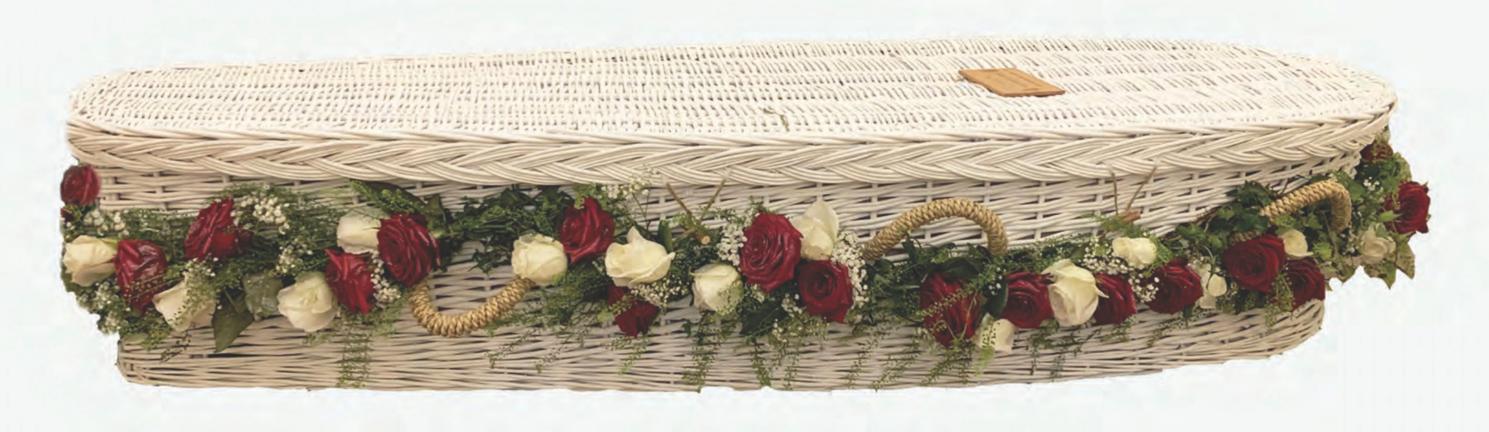

Red & White Rose Garland GAR001 £350.00

Pink & Lilac Garland GAR005 £250.00

Pink & Lilac Coffin Spray COFSP001 £350.00 Size - 150cm

Orange Rose Garland GAR010 £250.00

Orange Rose Coffin Spray COFSP005 £250.00 Size - 120cm