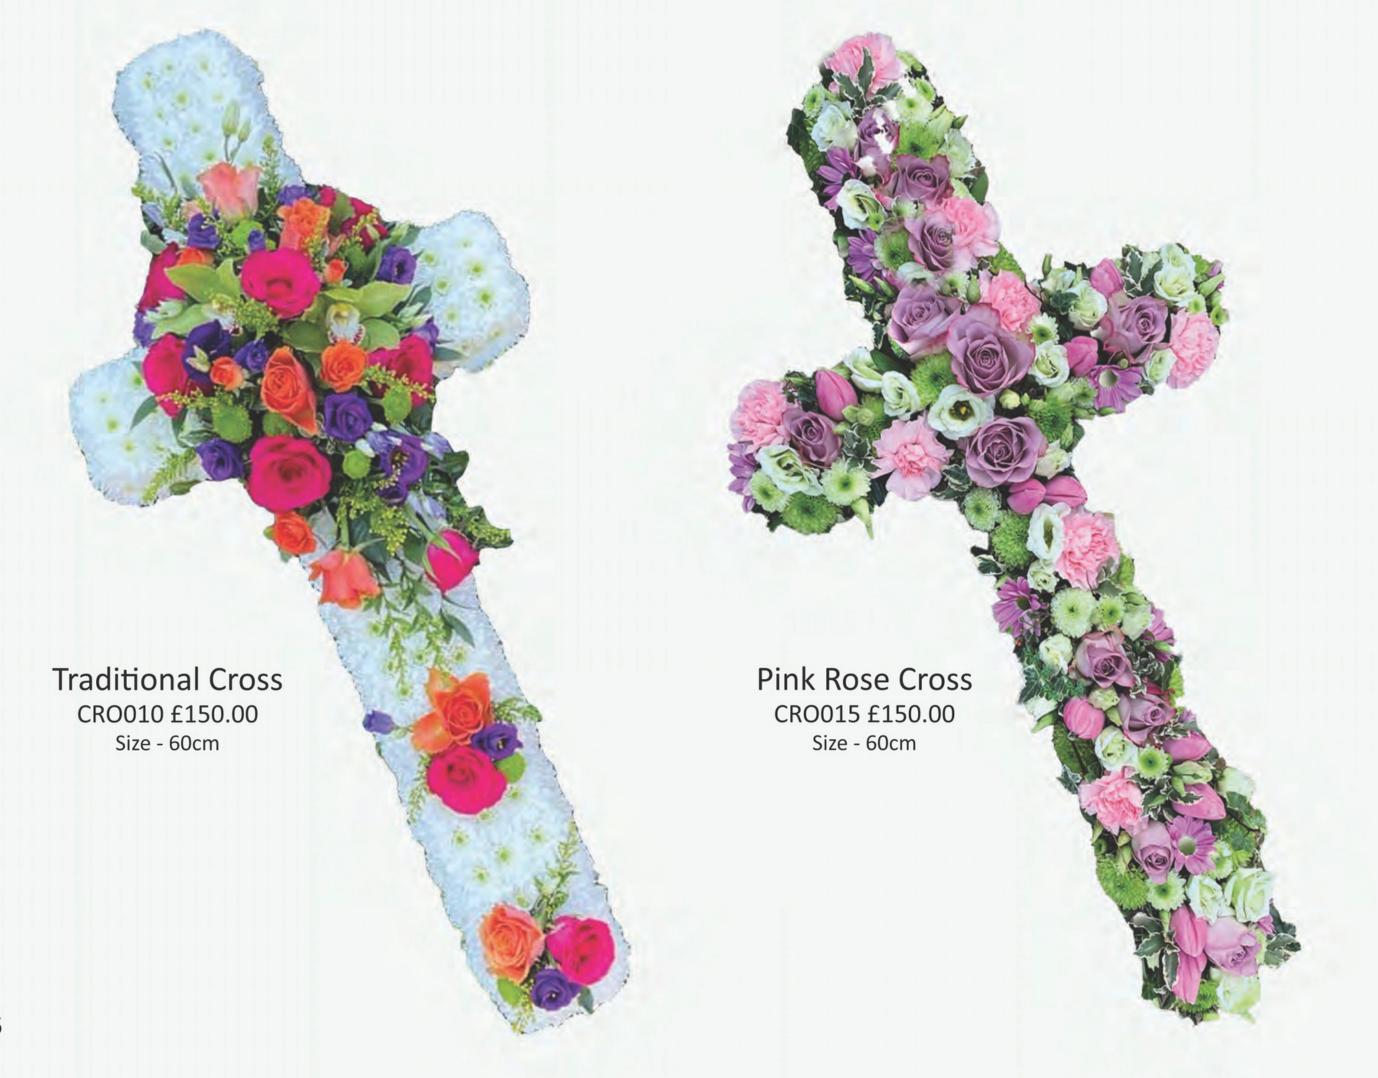

Selecting flowers for your loved one can be overwhelming, so here are a few things to bear in mind to help you decide...

Designs can be changed to include different flowers (subject to season)

You can request a different colour scheme