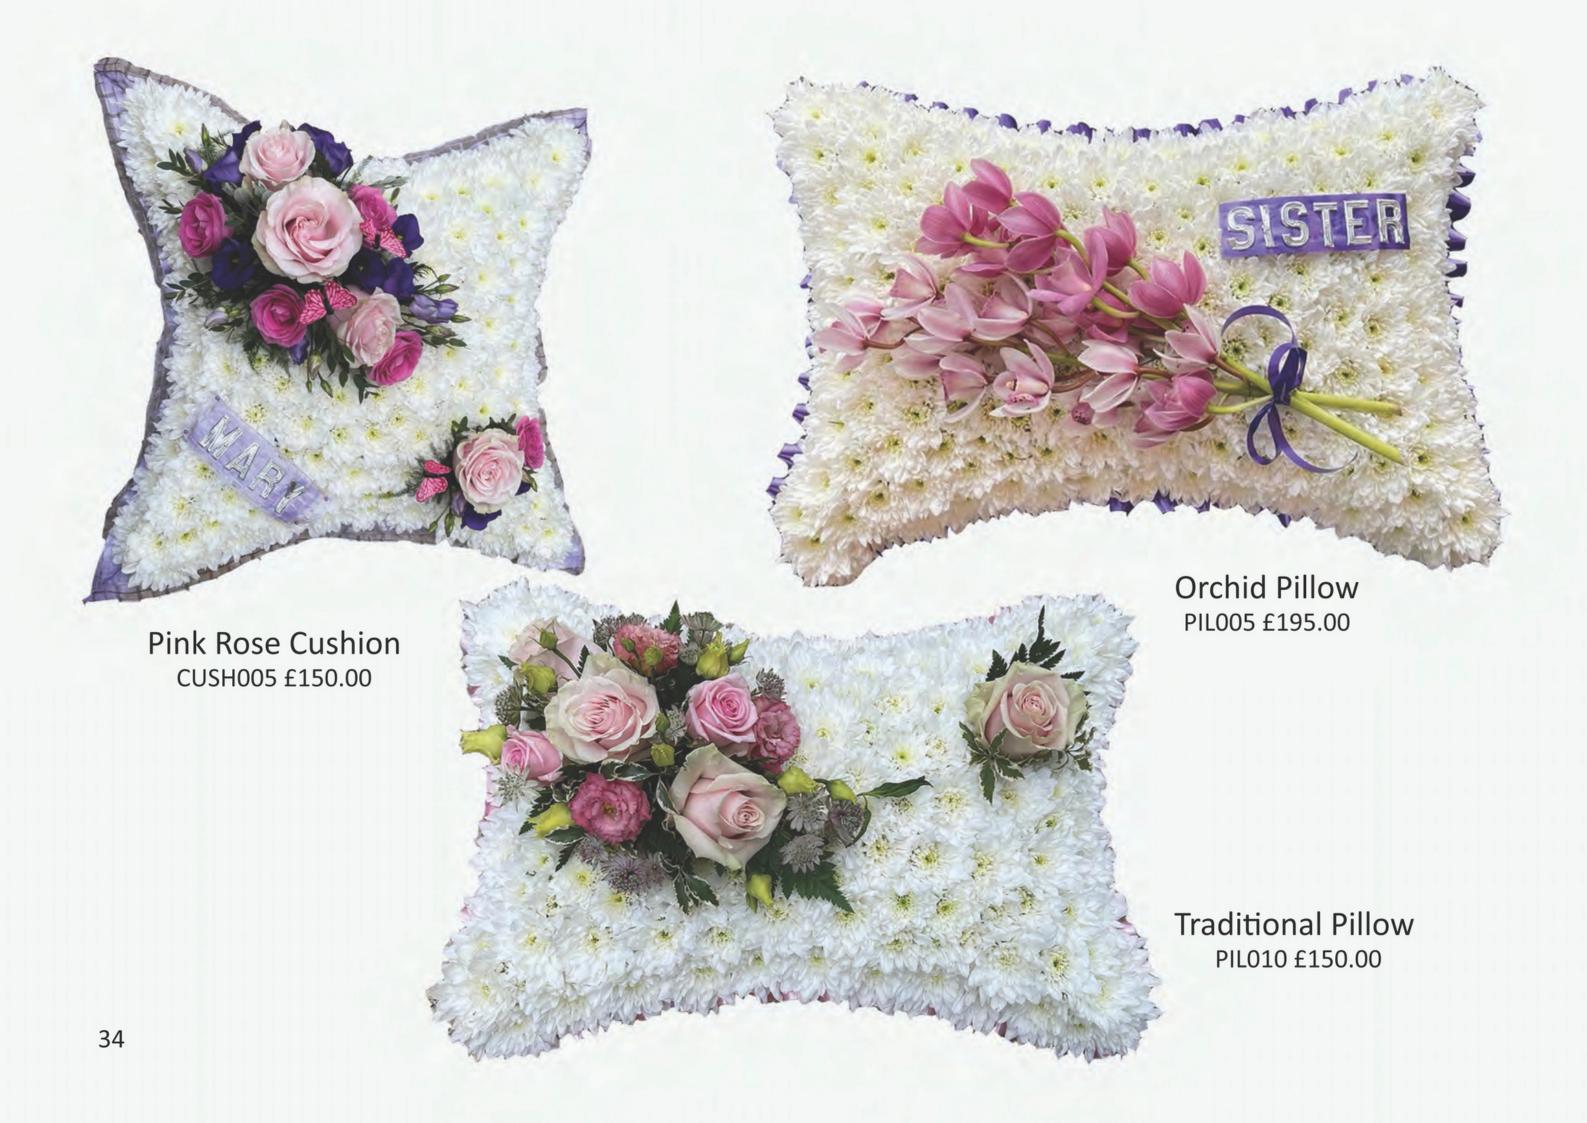

se Garland GAR001 £350.00



Pink & Lilac Garland GAR005 £250.00

Pink & Lilac Coffin Spray COFSP001 £350.00 Size - 150cm



Orange Rose Garland GAR010 £250.00

Orange Rose Coffin Spray COFSP005 £250.00 Size - 120cm





Pink & Purple Coffin Spray COFSP015 £325.00 Size - 150cm Pastel Pink Coffin Spray COFSP020 £500.00 Size - 180cm





Blue Hydrangea Coffin Spray COFSP035 £350.00 Size - 150cm White & Purple Coffin Spray COFSP040 £250.00 Size - 150cm





Size - 150cm





















## Floral Foam Letters & Numbers

Floral Foam letters and numbers can be used to create tributes to a loved one, whether it's someones name or relationship, it's a way to express ones love for a family member or friend.



























An alternate colour rose can be requested.









































Football Emblem 1
BES020 £300.00
Size - 60cm x 60cm





Football BES015 £165.00



Football Emblem 2 BES025 £500.00 Size - 90cm x 60cm





Golf Clubs BES055 £250.00







Dog 1 BES065 £300.00



Swan BES070 £300.00

Dog 2 BES075 £300.00







## Prices Available On Request





Bertie Bassett BES155

## Prices Available On Request



Guiness BES160



Strongbow BES165



Bombay Sapphire BES170



Vodka BES175



## Prices Available On Request



Violin BES195



Guitar BES200



Saxophone BES205



Campervan
BES210
Price Available On Request