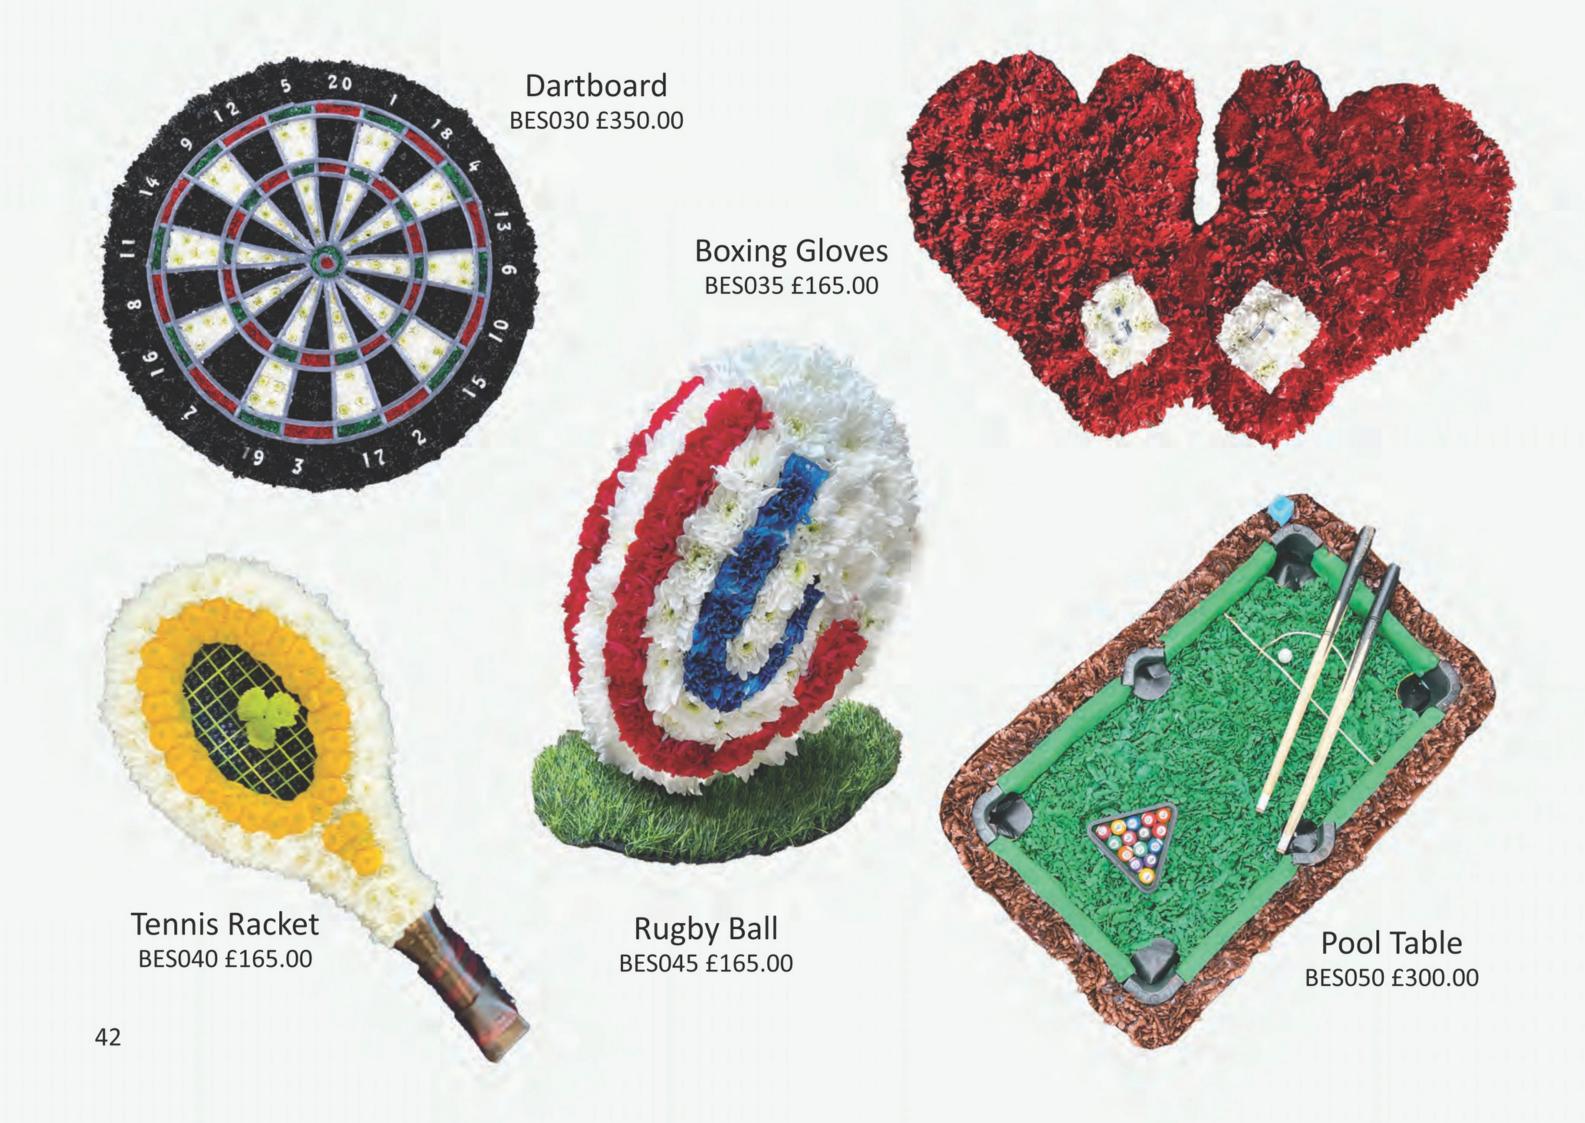

An alternate colour rose can be requested.

Football Emblem 1
BES020 £300.00
Size - 60cm x 60cm

Football BES015 £165.00

Football Emblem 2 BES025 £500.00 Size - 90cm x 60cm

Golf Clubs BES055 £250.00

Dog 1 BES065 £300.00