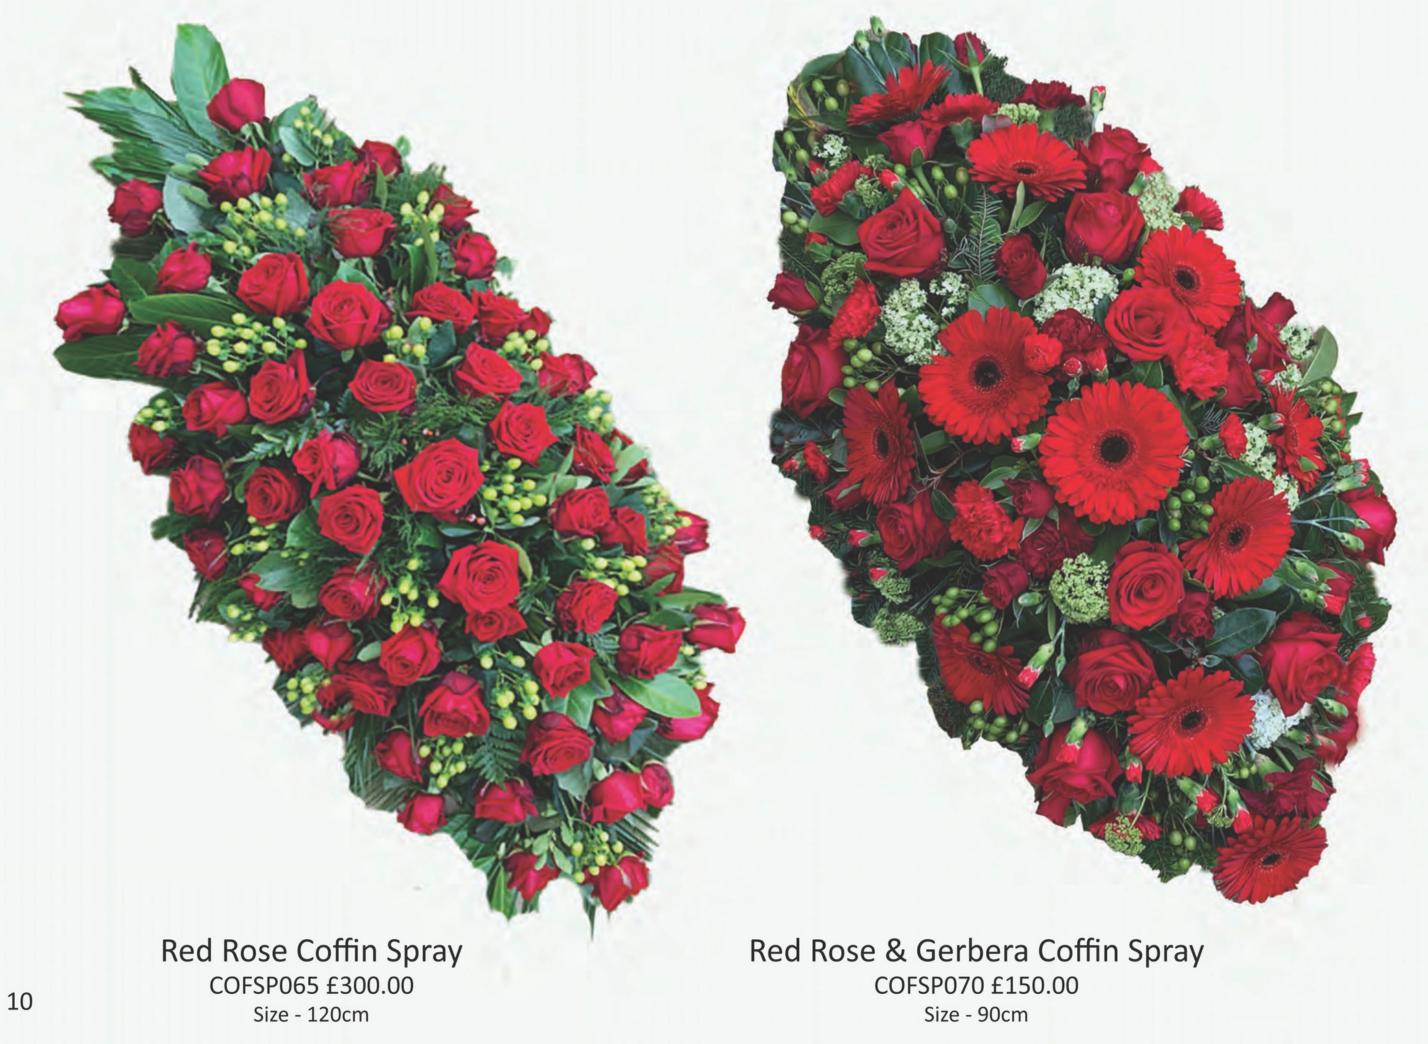

Pink & Purple Coffin Spray COFSP015 £325.00 Size - 150cm Pastel Pink Coffin Spray COFSP020 £500.00 Size - 180cm

Blue Hydrangea Coffin Spray COFSP035 £350.00 Size - 150cm White & Purple Coffin Spray COFSP040 £250.00 Size - 150cm