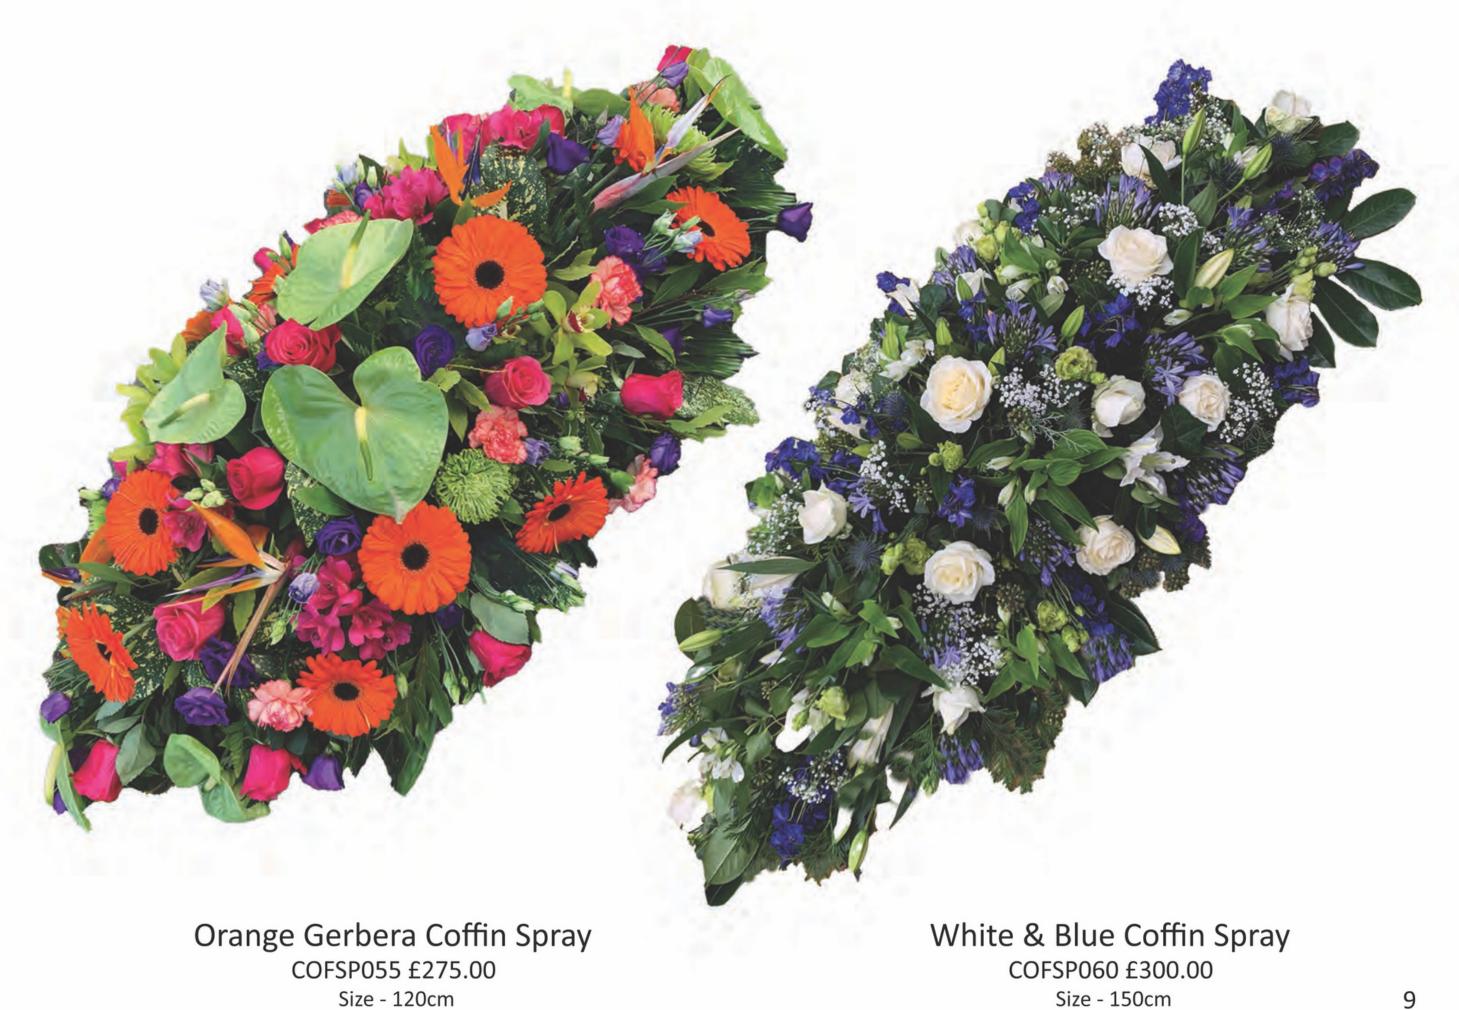

Pink & Purple Coffin Spray COFSP015 £325.00 Size - 150cm Pastel Pink Coffin Spray COFSP020 £500.00 Size - 180cm

Blue Hydrangea Coffin Spray COFSP035 £350.00 Size - 150cm White & Purple Coffin Spray COFSP040 £250.00 Size - 150cm