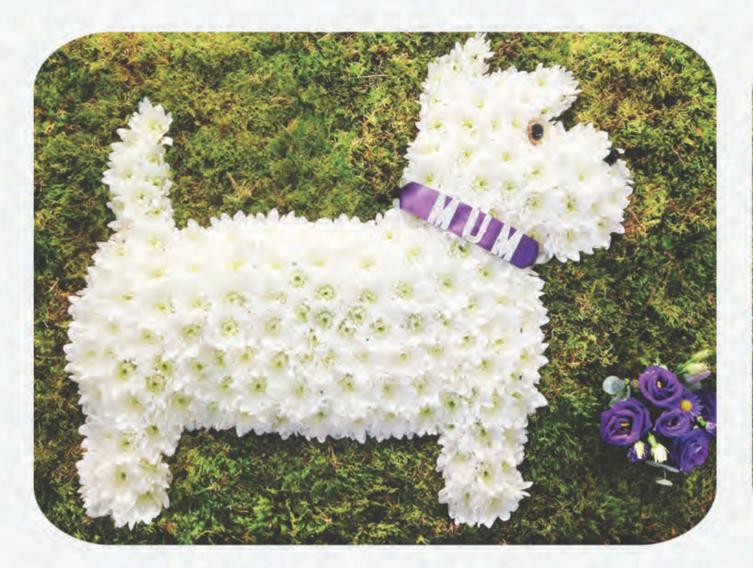

An alternate colour rose can be requested.

Football Emblem 1
BES020 £300.00
Size - 60cm x 60cm

Football BES015 £165.00

Football Emblem 2 BES025 £500.00 Size - 90cm x 60cm

Golf Clubs BES055 £250.00

Dog 1 BES065 £300.00