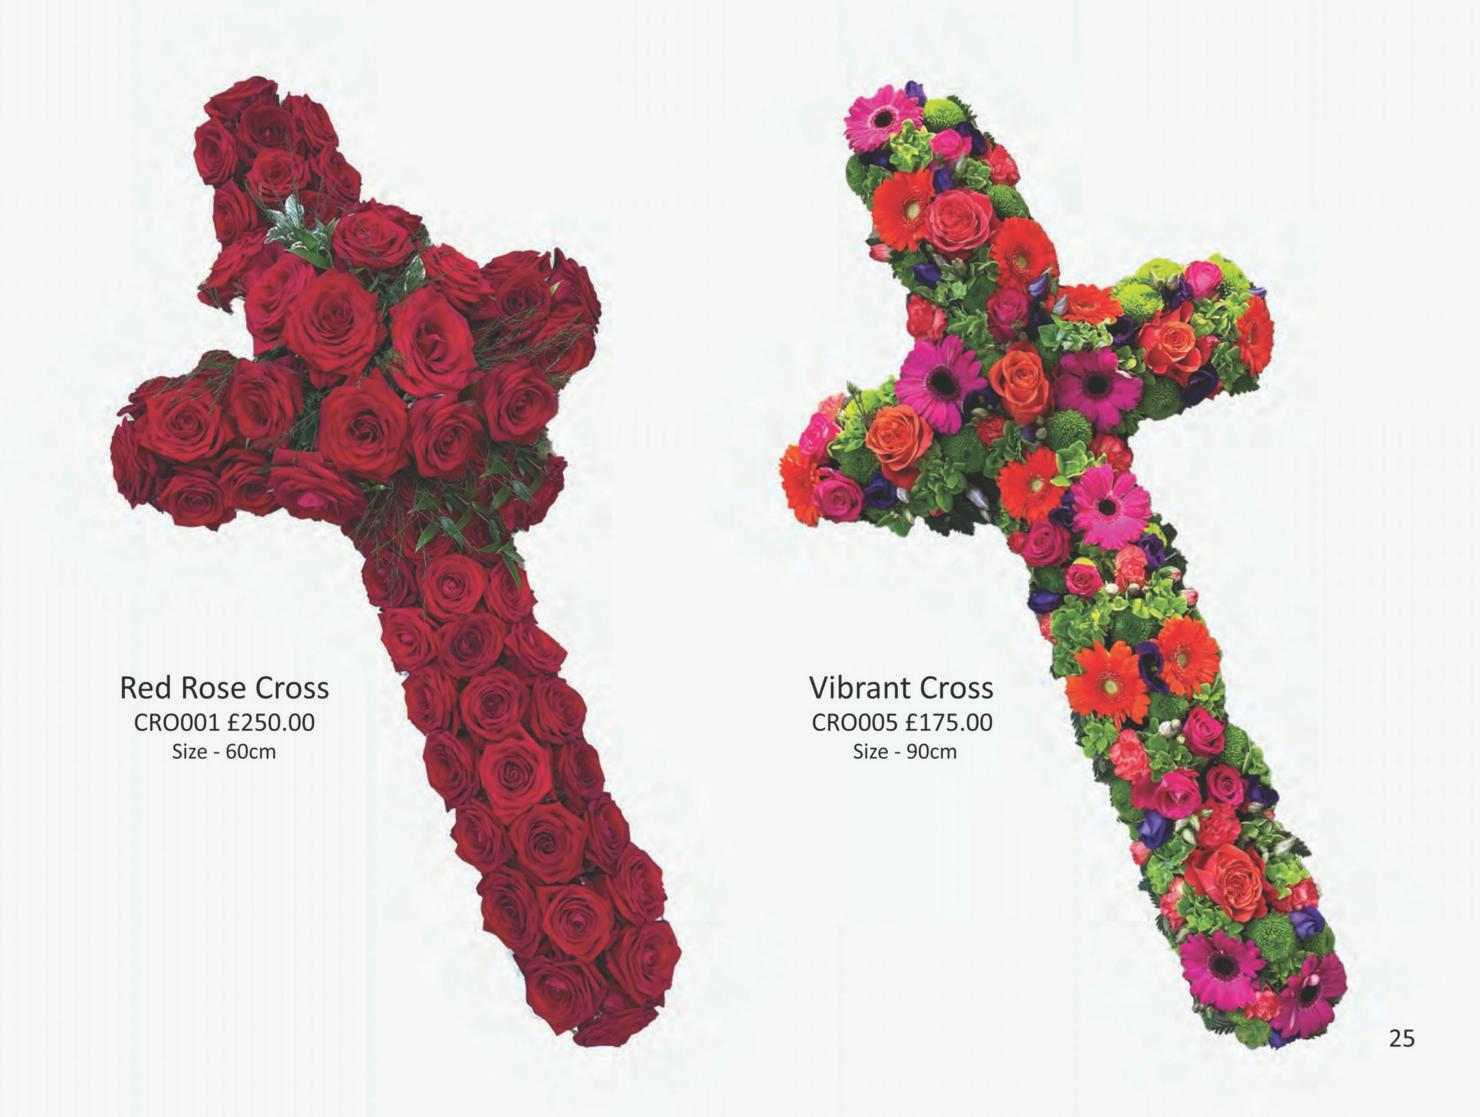

| Content                                                                      | Page |
|------------------------------------------------------------------------------|------|
| • Coffin Sprays                                                              | 5    |
| Double Ended Sprays                                                          | 16   |
| Single Ended Sprays                                                          | 19   |
| • Letters                                                                    | 24   |
| • Hearts                                                                     | 27   |
| <ul> <li>Crosses         (Gates of Heaven, Angel &amp;Teddy)     </li> </ul> | 34   |
| • Wreaths                                                                    | 39   |
| <ul> <li>Cushions &amp; Pillows</li> </ul>                                   | 44   |
| • Posies                                                                     | 47   |
| • Tied Sheaves                                                               | 50   |
| • Bespoke                                                                    | 53   |
| Baskets & Planters                                                           | 68   |