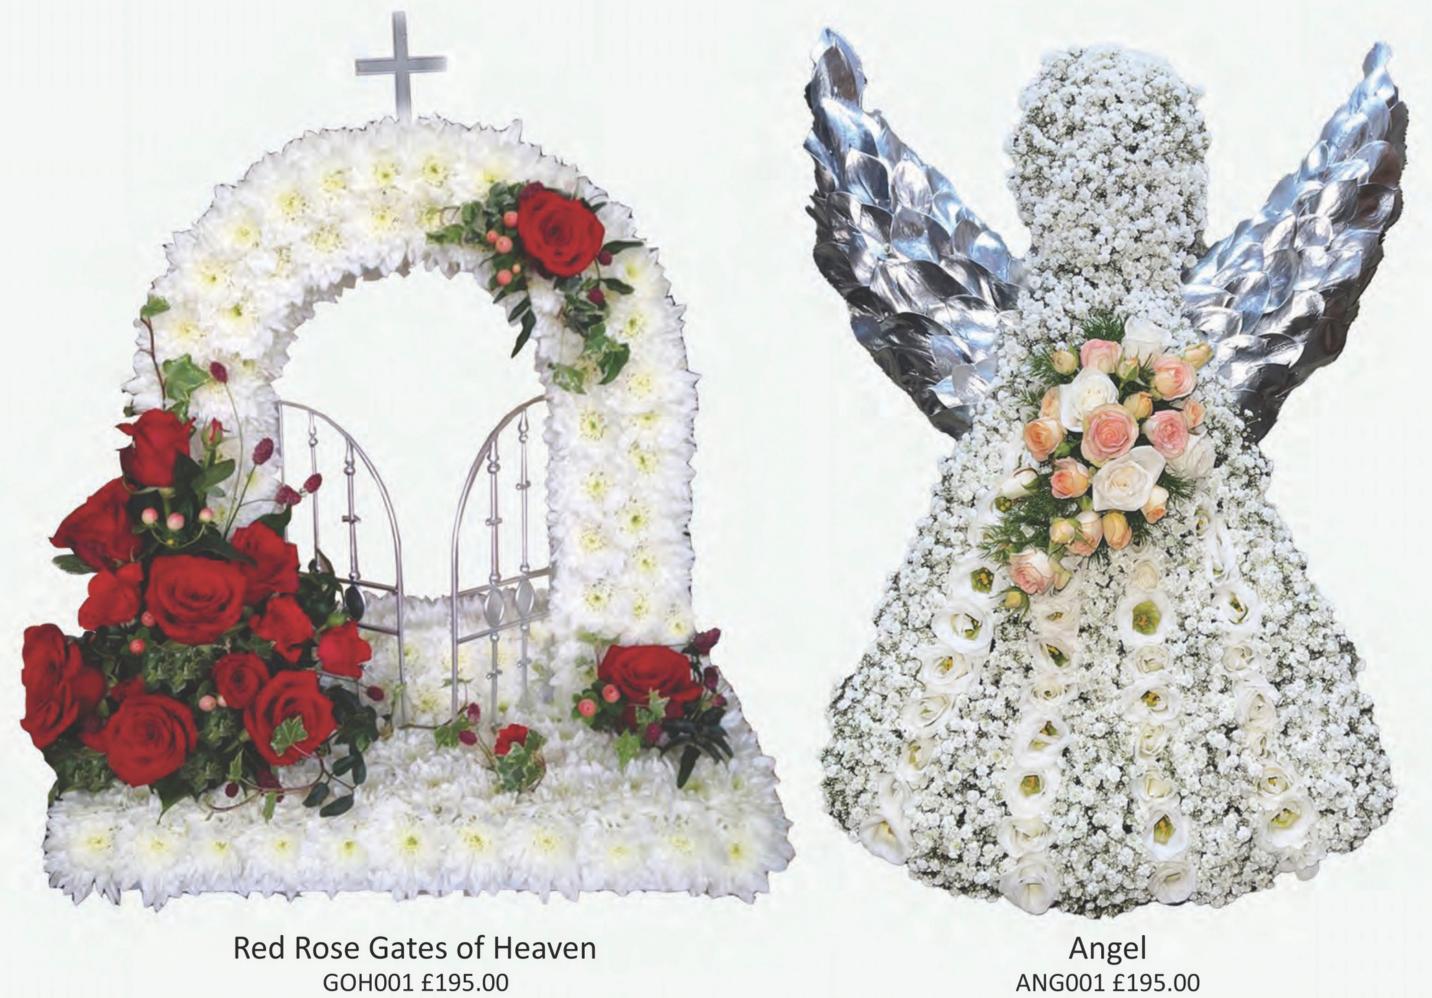

| Content                                                                      | Page |
|------------------------------------------------------------------------------|------|
| • Coffin Sprays                                                              | 5    |
| Double Ended Sprays                                                          | 16   |
| Single Ended Sprays                                                          | 19   |
| • Letters                                                                    | 24   |
| • Hearts                                                                     | 27   |
| <ul> <li>Crosses         (Gates of Heaven, Angel &amp;Teddy)     </li> </ul> | 34   |
| • Wreaths                                                                    | 39   |
| <ul> <li>Cushions &amp; Pillows</li> </ul>                                   | 44   |
| • Posies                                                                     | 47   |
| • Tied Sheaves                                                               | 50   |
| • Bespoke                                                                    | 53   |
| Baskets & Planters                                                           | 68   |