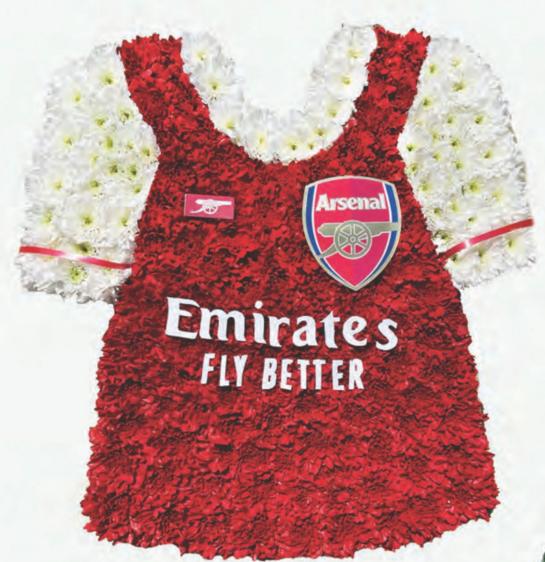

An alternate colour rose can be requested.

Football Emblem 1
BES020 £300.00
Size - 60cm x 60cm

Football BES015 £165.00

Football Emblem 2 BES025 £500.00 Size - 90cm x 60cm

Golf Clubs BES055 £250.00

Dog 1 BES065 £300.00