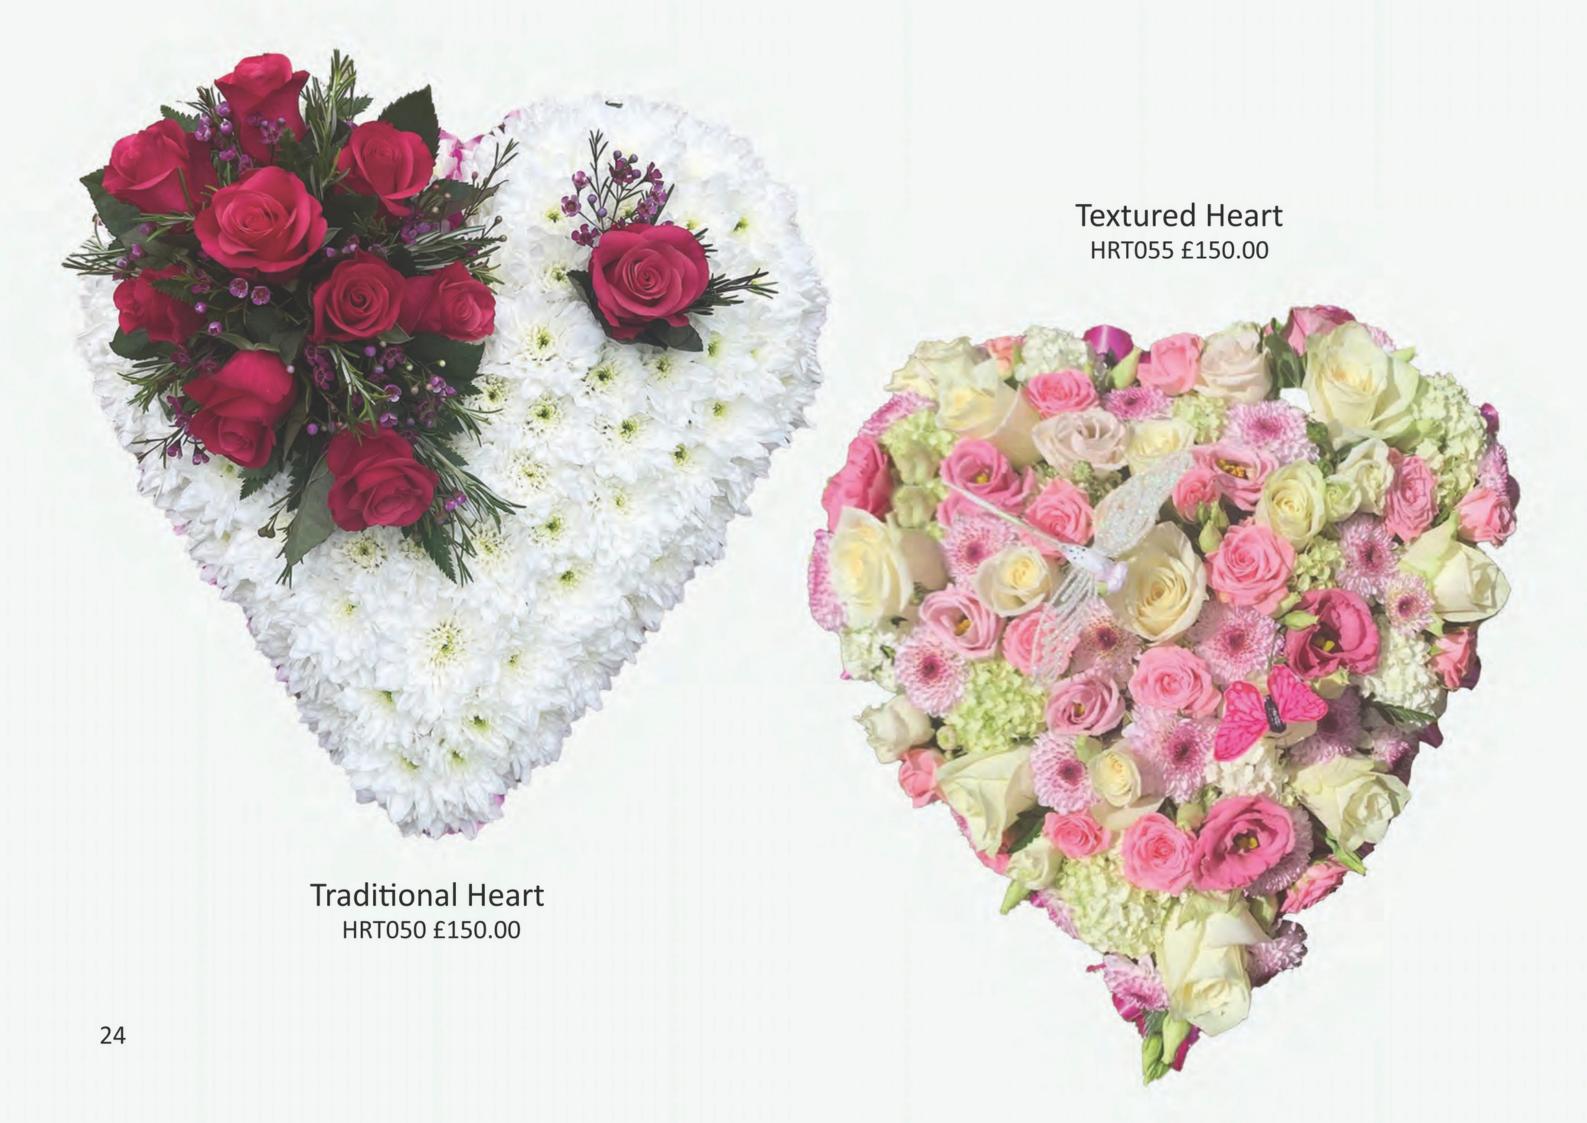

Selecting flowers for your loved one can be overwhelming, so here are a few things to bear in mind to help you decide...

Designs can be changed to include different flowers (subject to season)

You can request a different colour scheme