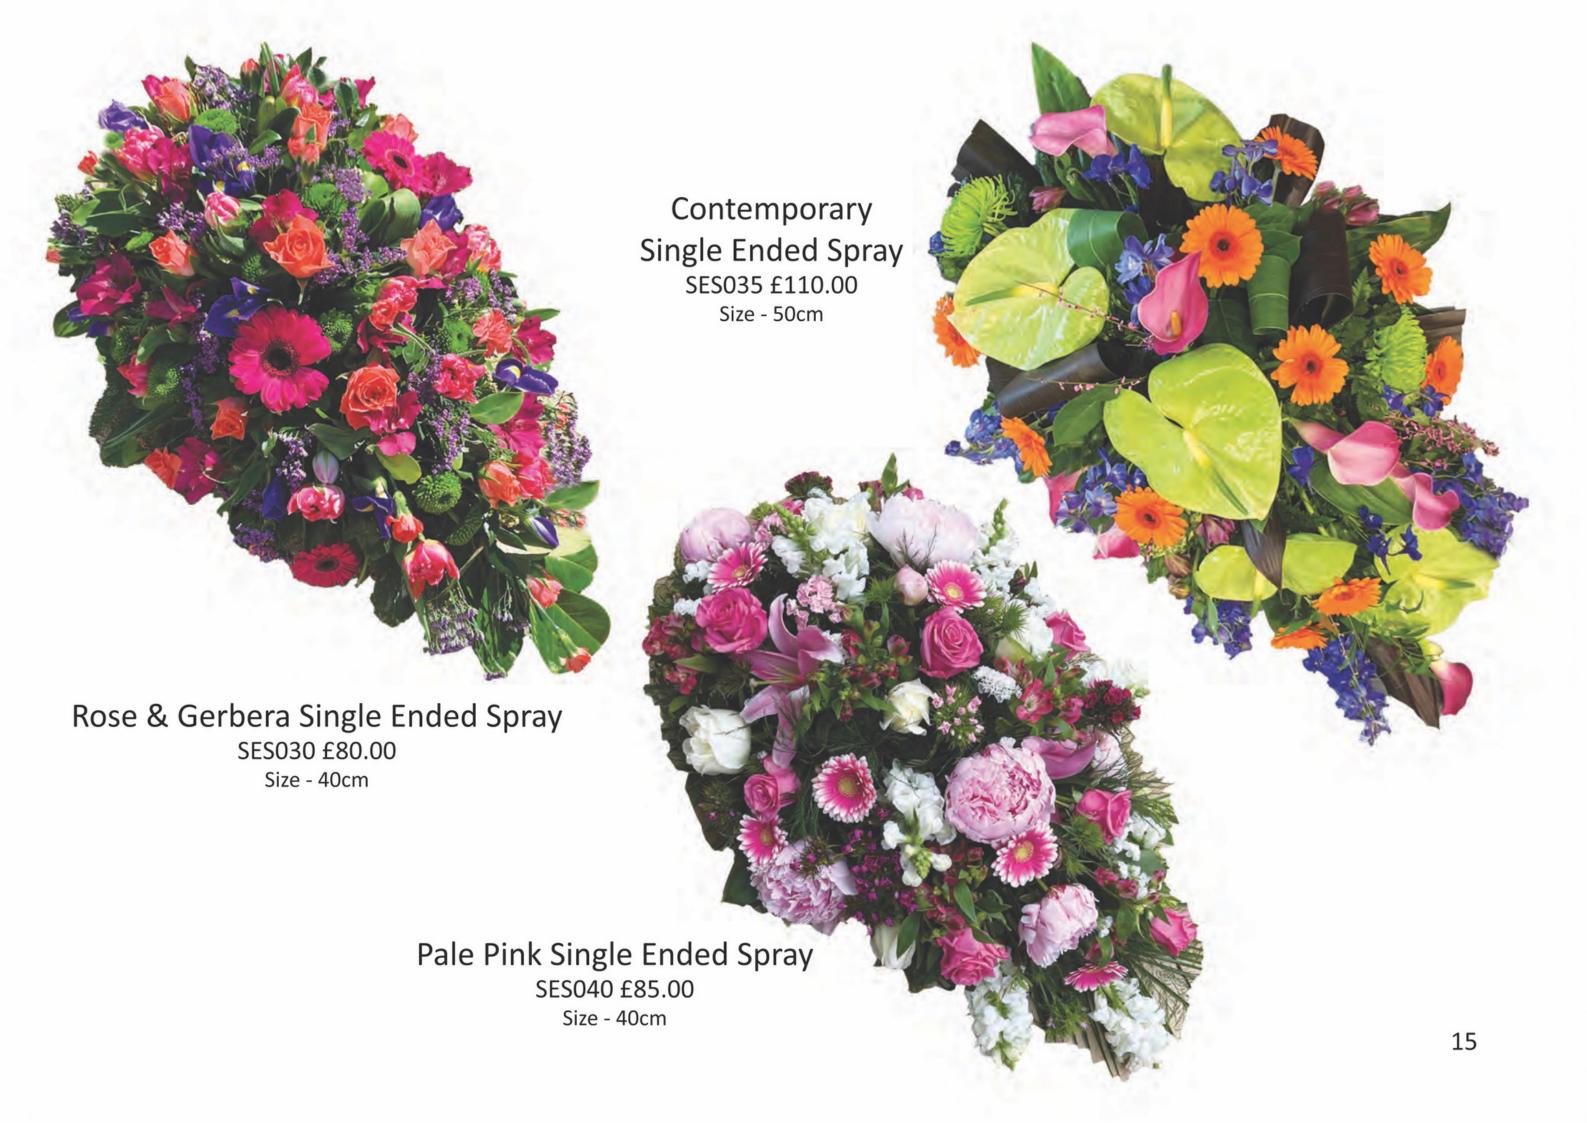

Selecting flowers for your loved one can be overwhelming, so here are a few things to bear in mind to help you decide...

Designs can be changed to include different flowers (subject to season)

You can request a different colour scheme