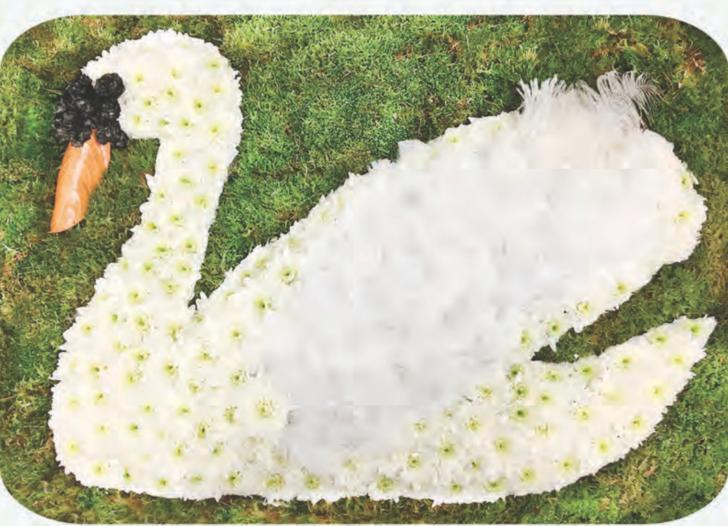

250.00 Size - 120cm





Pink & Purple Coffin Spray COFSP015 £325.00 Size - 150cm Pastel Pink Coffin Spray COFSP020 £500.00 Size - 180cm





Blue Hydrangea Coffin Spray COFSP035 £350.00 Size - 150cm White & Purple Coffin Spray COFSP040 £250.00 Size - 150cm





Size - 150cm





















## Floral Foam Letters & Numbers

Floral Foam letters and numbers can be used to create tributes to a loved one, whether it's someones name or relationship, it's a way to express ones love for a family member or friend.



























An alternate colour rose can be requested.









































Football Emblem 1
BES020 £300.00
Size - 60cm x 60cm





Football BES015 £165.00



Football Emblem 2 BES025 £500.00 Size - 90cm x 60cm





Golf Clubs BES055 £250.00







Dog 1 BES065 £300.00



Swan BES070 £300.00

Dog 2 BES075 £300.00







## Prices Available On Request





Bertie Bassett BES155

## Prices Available On Request



Guiness BES160



Strongbow BES165



Bombay Sapphire BES170



Vodka BES175



## Prices Available On Request



Violin BES195



Guitar BES200



Saxophone BES205



Campervan
BES210
Price Available On Request