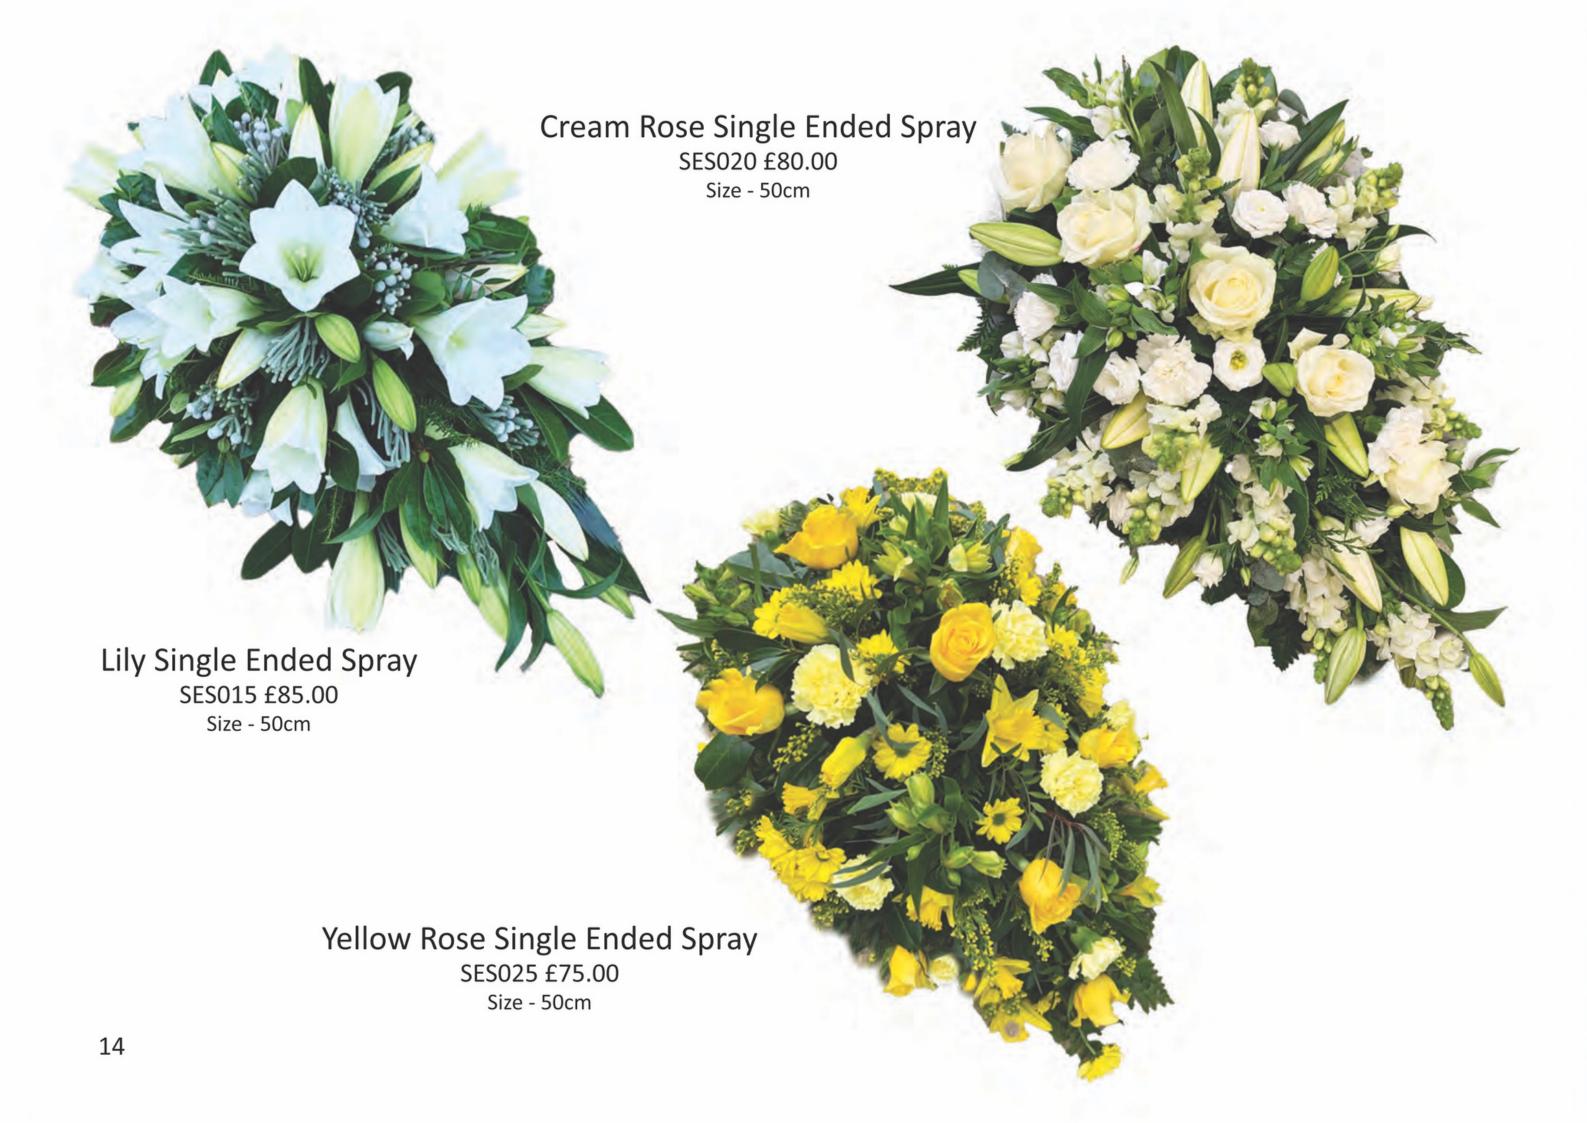

Selecting flowers for your loved one can be overwhelming, so here are a few things to bear in mind to help you decide...

Designs can be changed to include different flowers (subject to season)

You can request a different colour scheme