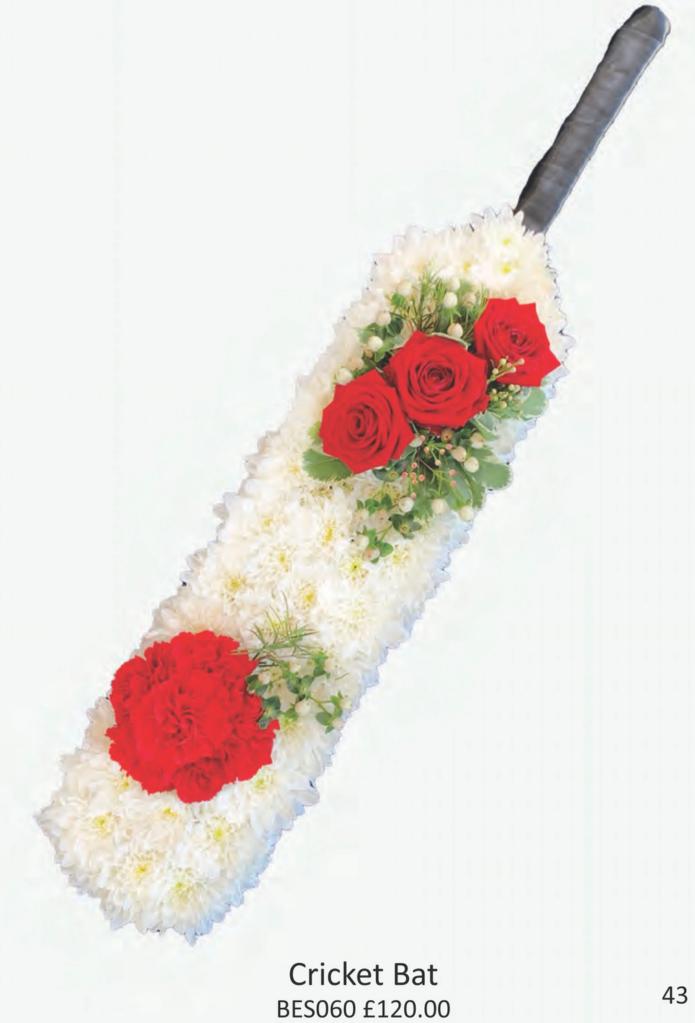

An alternate colour rose can be requested.

Football Emblem 1
BES020 £300.00
Size - 60cm x 60cm

Football BES015 £165.00

Football Emblem 2 BES025 £500.00 Size - 90cm x 60cm

Golf Clubs BES055 £250.00

Dog 1 BES065 £300.00