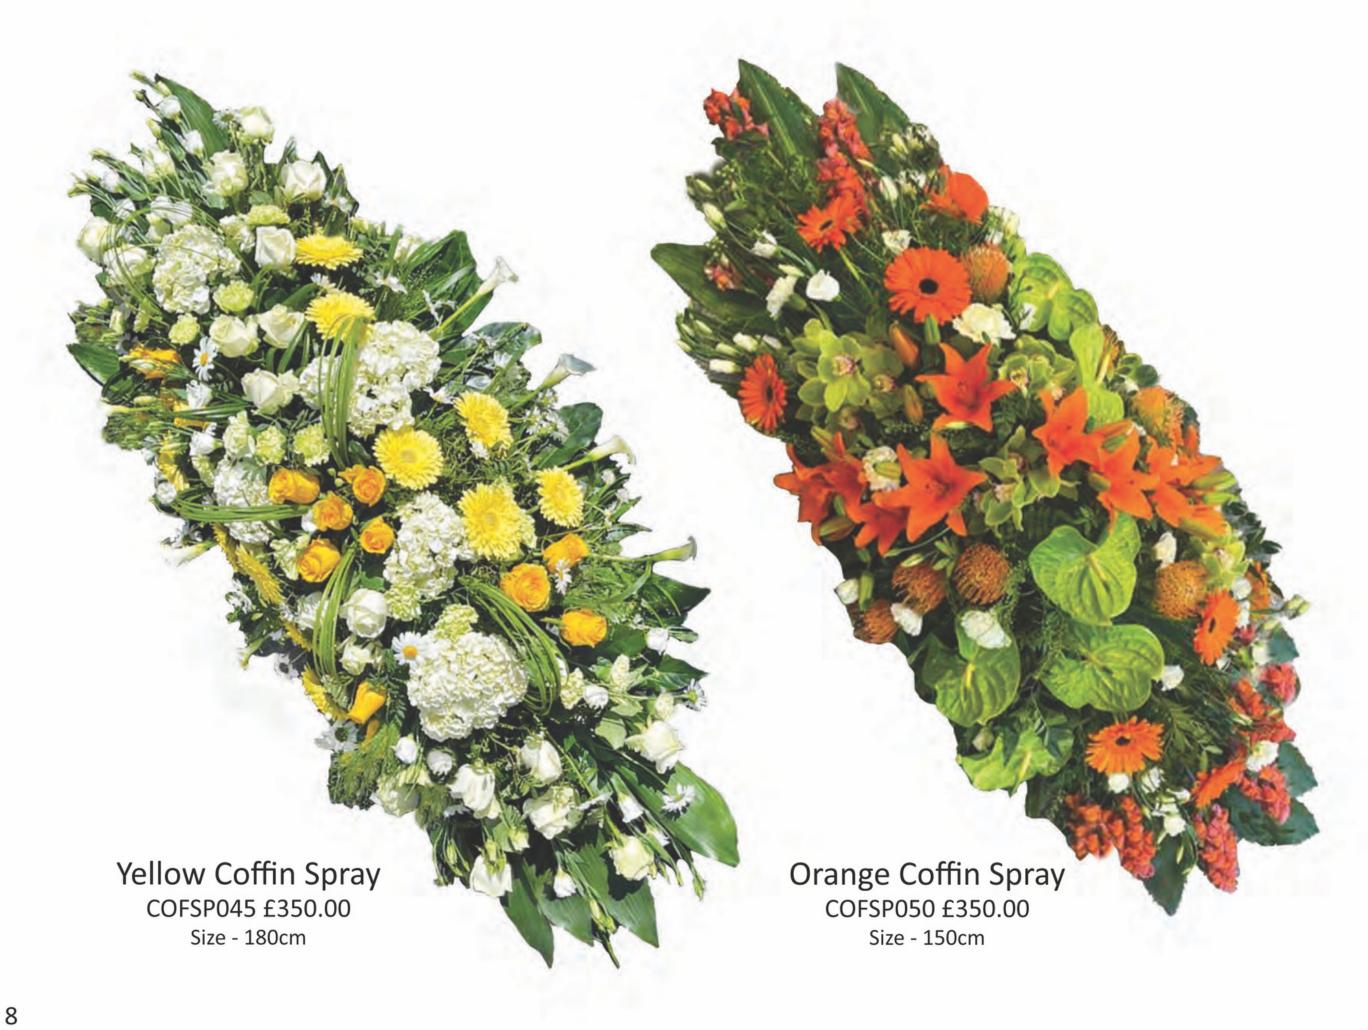

Pink & Purple Coffin Spray COFSP015 £325.00 Size - 150cm Pastel Pink Coffin Spray COFSP020 £500.00 Size - 180cm

Blue Hydrangea Coffin Spray COFSP035 £350.00 Size - 150cm White & Purple Coffin Spray COFSP040 £250.00 Size - 150cm