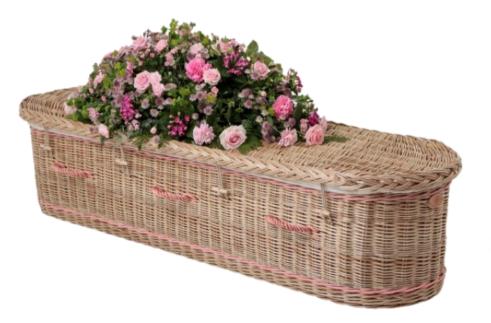

### Willow Highstead

The Highstead is a traditionally shaped coffin handcrafted from willow using traditional methods. The willow is woven onto a self supporting frame giving them exceptional strength while remaining very light. The coffin can be custom sprayed to any colour of your choosing (additional cost).

#### Willow Cromer

The Cromer is a round ended coffin with gently tapered sides handcrafted from willow using traditional methods. The coffin can be custom sprayed to any colour of your choosing to create an individual tribute to a loved one (additional cost).

#### Willow Pod

The Willow Pod is handcrafted from willow using traditional methods and has a unique shape. The sides of the base taper out slightly and the coffin is topped with a curved lid. The coffin can be custom sprayed to any colour of your choosing to create an individual tribute to a loved one (additional cost).

### **English Willow**

English willow coffins are handcrafted by skilled workers with long family histories in willow weaving using traditional methods. They are available in either Traditional or Round ended styles. These coffins can be bespoked with a range of natural dye colours and custom sizes (additional cost).

### **English Willow Eco2**

The Eco2 combines beautiful, high quality, hand woven willow, with an eco-friendly interior structure making the coffin incredibly strong and light. They are available in either Traditional or Round ended styles and can be bespoked with a range of natural dye colours and custom sizes (additional cost).