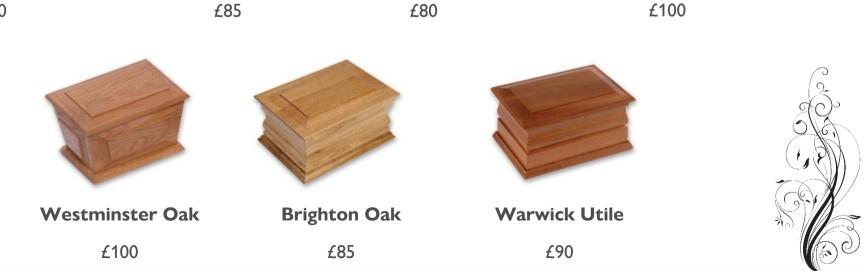

Plain Veneered Oak

£70

Adelphi Utile

**Tewkesbury Oak** 

**Panelled Veneer Mahogany** 

£100