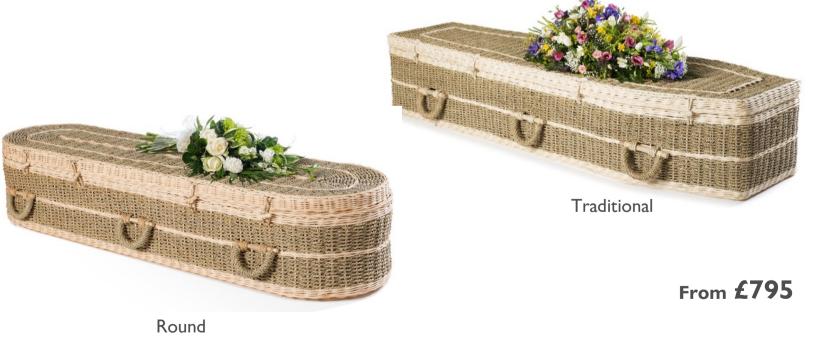

### **English Willow Eco2**

The Eco2 combines beautiful, high quality, hand woven willow, with an eco-friendly interior structure making the coffin incredibly strong and light. They are available in either Traditional or Round ended styles and can be bespoked with a range of natural dye colours and custom sizes (additional cost).

### HORSE DRAWN FUNERAL CARRIAGES

Pair of black horses & black hearse

Teams of four white & black horses

From £1100 (for two horses)

All coffins in the Coffin Collection are made from natural materials. The images displayed here are to be used as a guide only – the finish and grain of the coffin may differ slightly from the illustrated image. In cases where the deceased exceeds a specific size, additional charges may be incurred, we will advise you accordingly. Please note that where coffins are displayed with floral tributes that these are not included in the price.