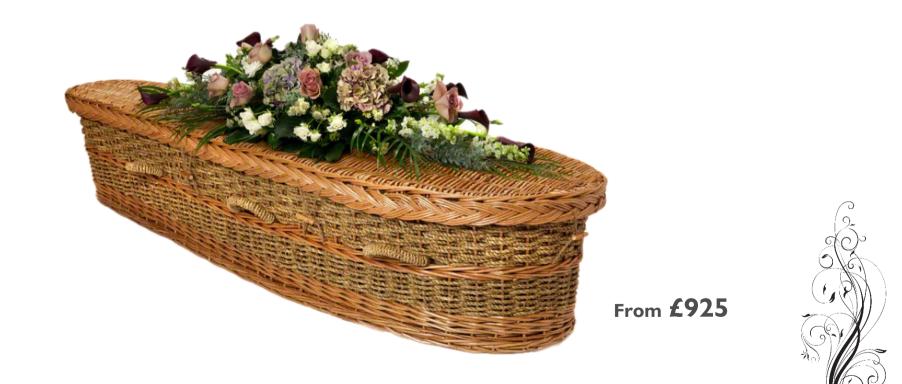

### Willow Highstead

The Highstead is a traditionally shaped coffin handcrafted from willow using traditional methods. The willow is woven onto a self supporting frame giving them exceptional strength while remaining very light. The coffin can be custom sprayed to any colour of your choosing (additional cost).

### **English Willow**

English willow coffins are handcrafted by skilled workers with long family histories in willow weaving using traditional methods. They are available in either Traditional or Round ended styles. These coffins can be bespoked with a range of natural dye colours and custom sizes (additional cost).

### **English Willow Eco2**

The Eco2 combines beautiful, high quality, hand woven willow, with an eco-friendly interior structure making the coffin incredibly strong and light. They are available in either Traditional or Round ended styles and can be bespoked with a range of natural dye colours and custom sizes (additional cost).