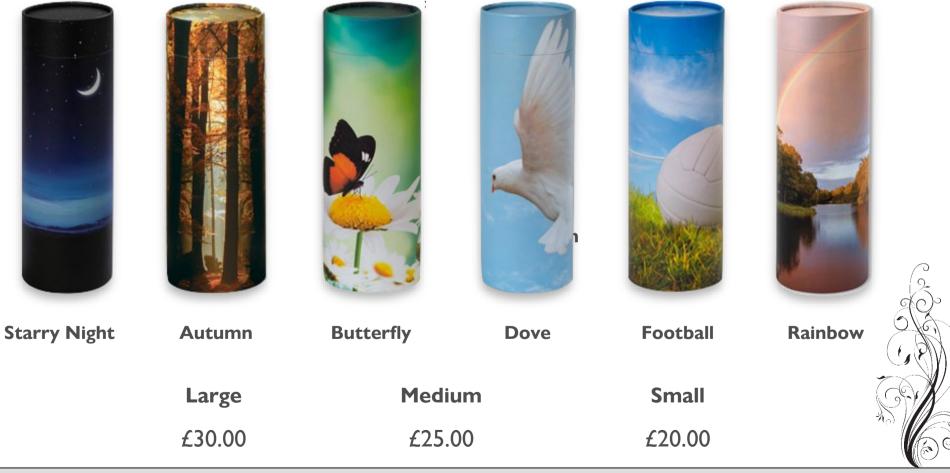

### **SCATTER TUBES**

All Scatter Tubes are available in large, medium and small sizes.