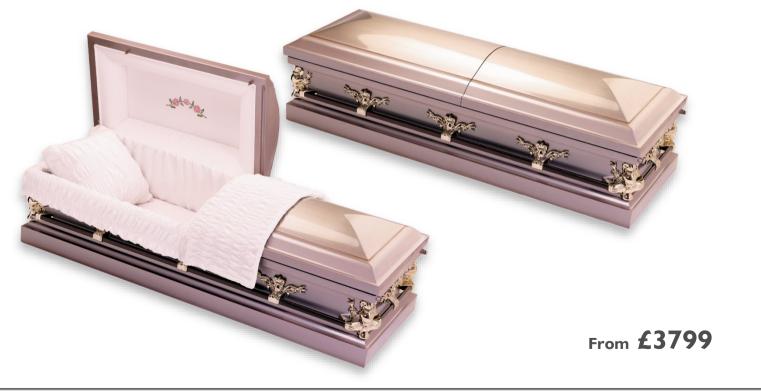

From **£775** 

NATURAL WOVEN

We are also able to supply a range of American Style Caskets. The range is comprised of both wood and metal caskets. If you would like any additional information or to view other models available please ask to see our seperate brochure.

#### The Manhattan

A Solid cherry casket with a high gloss finish. Pale cream, ruched velvet interior with tuckpleated lid panel. Split lid with turned corner pillars, swing bar handles and adjustable bed.

THE LONDON CASKET COMPANY

#### **The Purity**

A solid Poplar casket with a high gloss pure white finish. White ruched velvet interior with pleated lid panel. Split lid with pillar corners, swing bar handles and adjustable bed.

#### The Tea Rose

18 Gauge steel casket with a brushed steel finish with lilac and copper shading. Pale pink smocked Crepe interior with rose motif on lid panel. Pleated lid panel and split lid with moulded garden corners, fixed bar handles and adjustable bed. Hermetically sealing and suitable for international transportation.