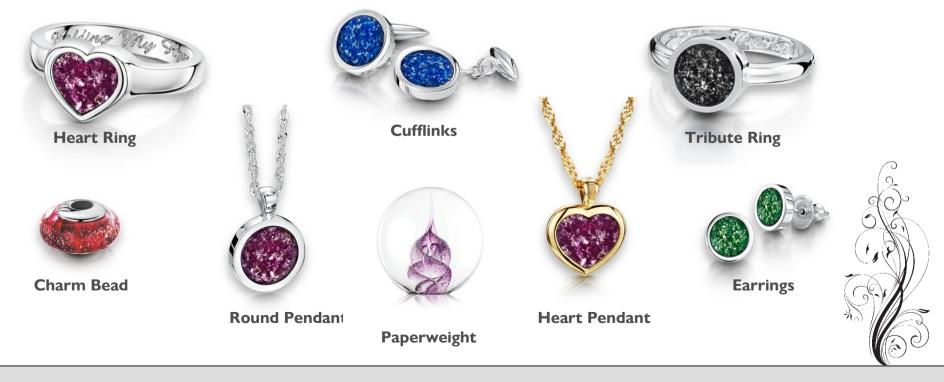

### **GRAVE MARKERS**

Ashes into Glass is a unique service where you can have your loved one's cremation ashes in memorial paperweights and jewellery. Master craftsmen Bill Rhodes and James Watts create these by mixing the ashes into molten crystal glass with coloured crystals. Your Ashes into Glass memorial will be as precious as the memory of your loved one. You can keep them close to you always. There are two collections and various colours are available as is the choice of Sterling Silver, Gold and White Gold.

#### The Halo Collection

The "Halo" Collection is finished with ethically sourced real diamonds.

Halo Heart Ring

Halo Round Pendant

Halo Cufflinks

Halo Signet Ring

**Halo Heart Pendant** 

Halo Tribute Ring

#### **Ashes Into Glass Prices**

| Classic Collection       | Silver | Gold       | White |
|--------------------------|--------|------------|-------|
|                          |        |            | Gold  |
| Tribute Ring             | £295   | £445       | £475  |
| Heart Ring               | £325   | £475       | £495  |
| Round Pendant            | £245   | £475       | £495  |
| Heart Pendant            | £295   | £495       | £525  |
| Signet Ring              | £345   | £495       | £525  |
| Earrings                 | £195   | £345       | £395  |
| Charm Bead               | £125   | £175       | £195  |
| Cufflinks                | £395   | £795       | £845  |
| The Memorial Paperweight | £195   | Diameter 8 | 5mm   |

#### **Ashes Into Glass Prices**

| Halo Collection    | Silver | Gold  | White<br>Gold |
|--------------------|--------|-------|---------------|
| Halo Tribute Ring  | £395   | £695  | £725          |
| Halo Heart Ring    | £425   | £725  | £775          |
| Halo Round Pendant | £395   | £775  | £795          |
| Halo Heart Pendant | £445   | £795  | £825          |
| Halo Signet Ring   | £445   | £745  | £795          |
| Halo Earrings      | £295   | £545  | £595          |
| Halo Cufflinks     | £545   | £1095 | £1195         |