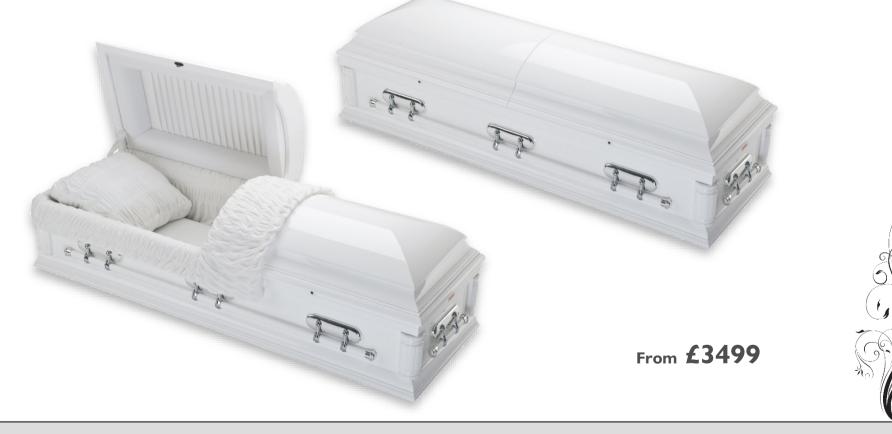

#### **The Simple**

A foil wrapped veneered coffin. Fitted with 4 silver effect handles and name plate.

Please note that this Coffin is only available as part of the Simple Service package.

#### The Haven

An Oak veneered coffin with a gloss finish and beech mouldings. Fitted with 6 brass effect handles, wreath holders and name plate.

#### The Sussex Down

A veneered light oak coffin with raised lid, panelled sides and gloss finish. Fitted with 6 brass effect handles, wreath holders and name plate.

#### The Sussex Pride

A veneered Mahogany coffin with raised lid, panelled sides and gloss finish. Fitted with 6 brass effect handles, wreath holders and name plate.

### The Mayfair

A superb solid Mahogany gloss finish coffin with raised lid, panelled sides and ends. Fitted with 6 brass effect handles, matching 'T' end bars, wreath holders and name plate.

### The Kensington

A high quality, traditional solid oak coffin with raised lid, panelled sides and ends in a gloss finish. Fitted with 6 brass effect handles, matching 'T' end bars, wreath holders and name plate.