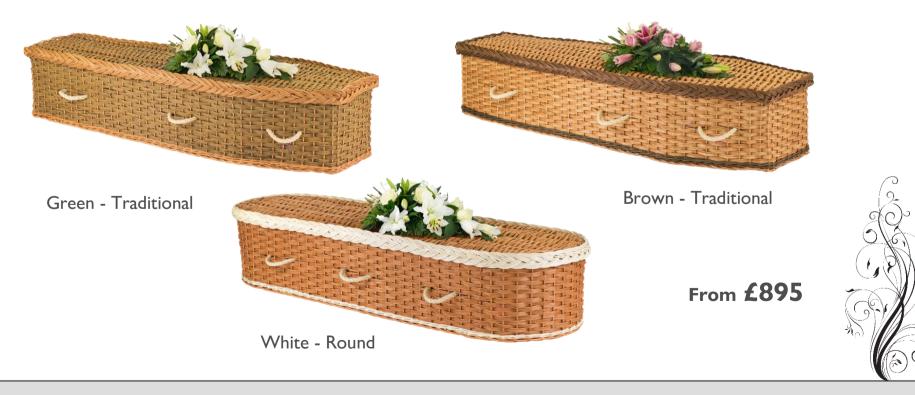

### **English Willow**

English willow coffins are handcrafted by skilled workers with long family histories in willow weaving using traditional methods. They are available in either Traditional or Round ended styles. These coffins can be bespoked with a range of natural dye colours and custom sizes (additional cost).

### HORSE DRAWN FUNERAL CARRIAGES

Pair of black horses & black hearse

Teams of four white & black horses

From £1100 (for two horses)

All coffins in the Coffin Collection are made from natural materials. The images displayed here are to be used as a guide only – the finish and grain of the coffin may differ slightly from the illustrated image. In cases where the deceased exceeds a specific size, additional charges may be incurred, we will advise you accordingly. Please note that where coffins are displayed with floral tributes that these are not included in the price.