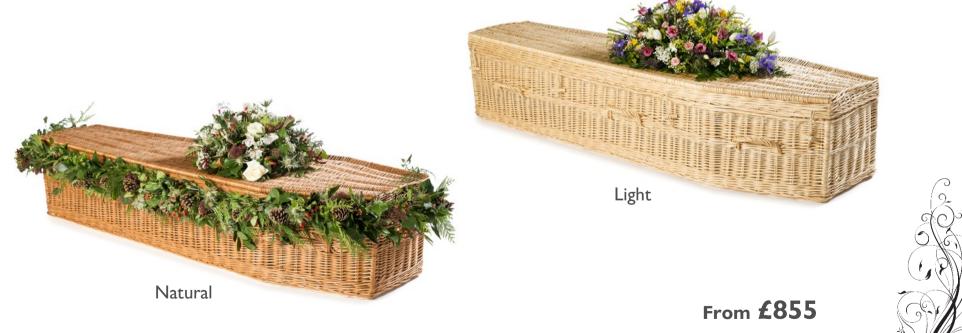

#### Caskets

These caskets are made from a variety of materials, all chosen for their low impact on the environment. Our models Ebony and Cerise are made in World Fair Trade accredited workshops.

From **£855** 