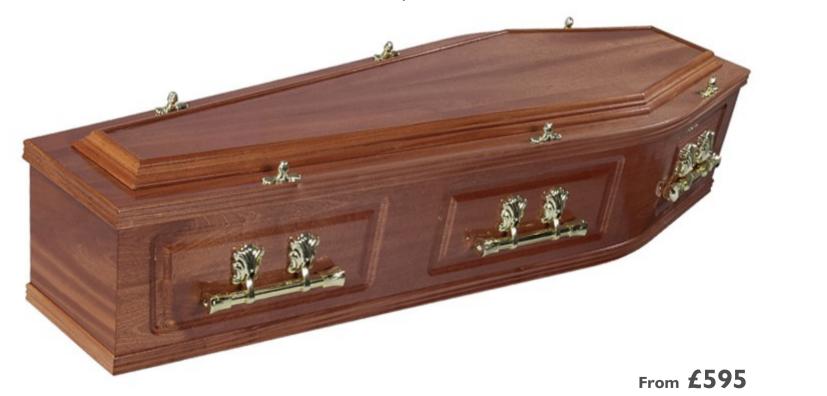

#### The Sussex Pride

A veneered Mahogany coffin with raised lid, panelled sides and gloss finish. Fitted with 6 brass effect handles, wreath holders and name plate.

### The Mayfair

A superb solid Mahogany gloss finish coffin with raised lid, panelled sides and ends. Fitted with 6 brass effect handles, matching 'T' end bars, wreath holders and name plate.