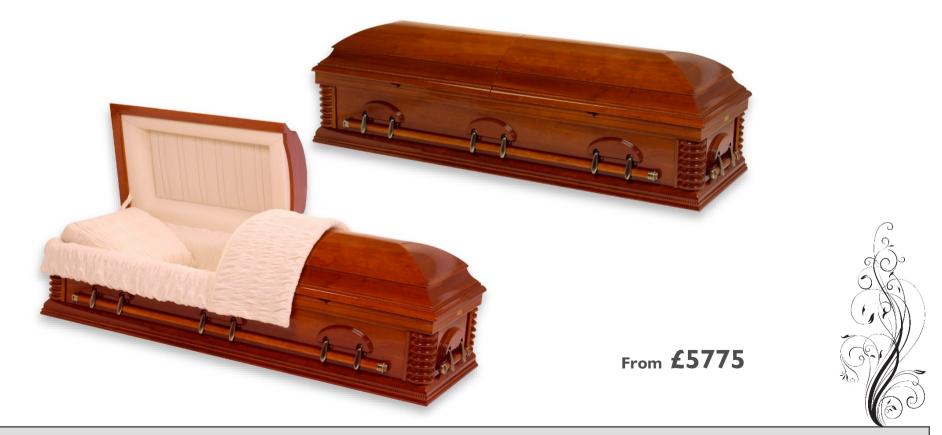

### The Mayfair

A superb solid Mahogany gloss finish coffin with raised lid, panelled sides and ends. Fitted with 6 brass effect handles, matching 'T' end bars, wreath holders and name plate.

### The Kensington

A high quality, traditional solid oak coffin with raised lid, panelled sides and ends in a gloss finish. Fitted with 6 brass effect handles, matching 'T' end bars, wreath holders and name plate.