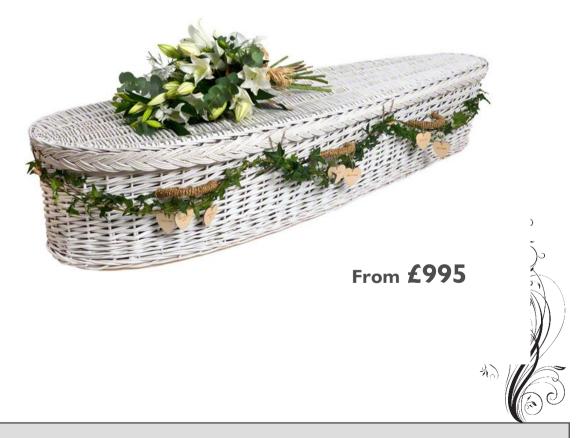

#### **Bulrush & Willow Coffin**

Bulrush & Willow Coffins are hand-woven from wicker willow and this model is accented in lovely natural bulrush. The gently curved Teardrop shape enhances the natural beauty of the materials.