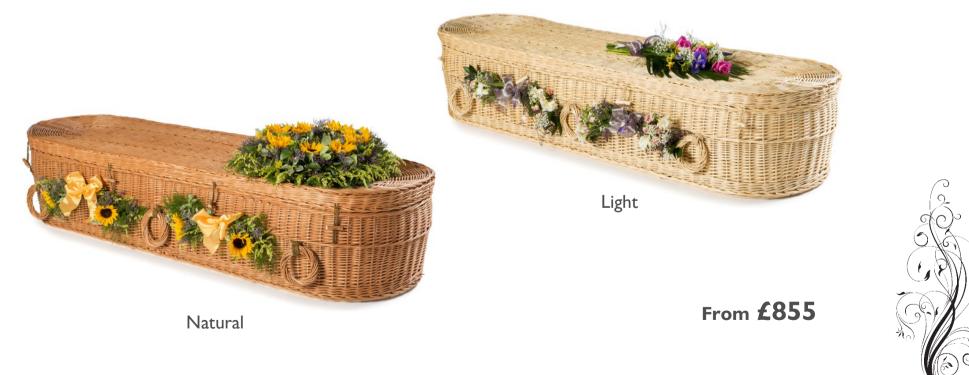

#### Caskets

These caskets are made from a variety of materials, all chosen for their low impact on the environment. Our models Ebony and Cerise are made in World Fair Trade accredited workshops.

From **£855** 