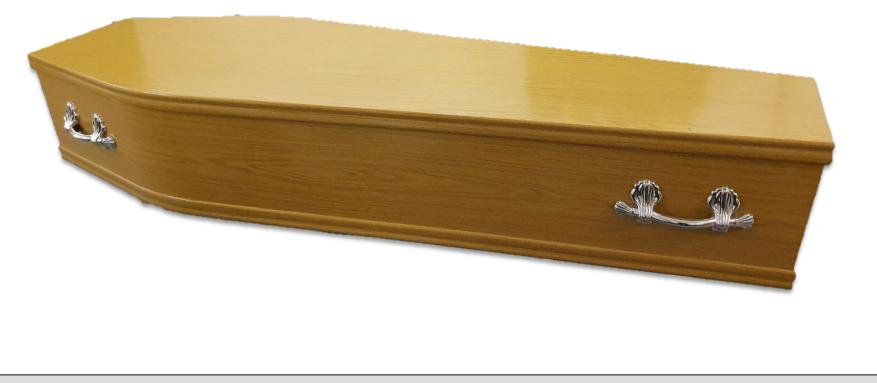

#### The Sussex Down

A veneered light oak coffin with raised lid, panelled sides and gloss finish. Fitted with 6 brass effect handles, wreath holders and name plate.