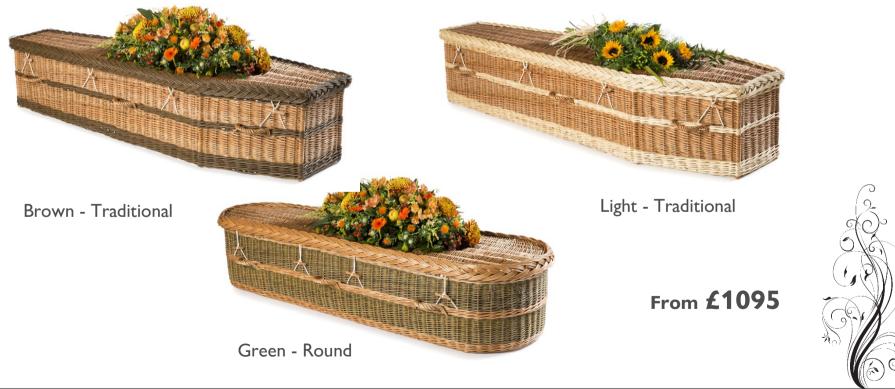

### **English Willow**

English willow coffins are handcrafted by skilled workers with long family histories in willow weaving using traditional methods. They are available in either Traditional or Round ended styles. These coffins can be bespoked with a range of natural dye colours and custom sizes (additional cost).

### **English Willow Eco2**

The Eco2 combines beautiful, high quality, hand woven willow, with an eco-friendly interior structure making the coffin incredibly strong and light. They are available in either Traditional or Round ended styles and can be bespoked with a range of natural dye colours and custom sizes (additional cost).