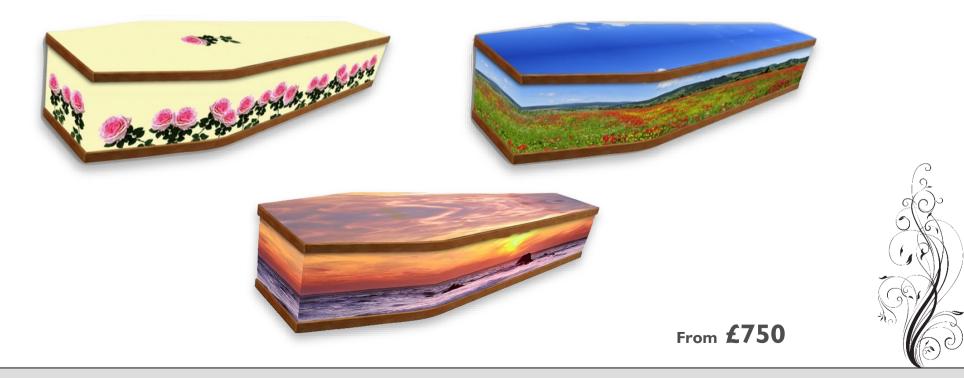

#### **Colourful Coffins**

These coffins allow families to add a personal touch to the funeral. There are lots of different designs and themes to choose from or you can add your own pictures and text to make it a truly one-off coffin that is unique to your family. Your loved ones name is printed into the design. The coffins are manufactured from timber that comes from renewable forests. All materials used are completely safe and the inks are eco-friendly therefore presenting no risk of pollution to the environment. The pictures displayed are taken from the current range, please ask for further details.

### **Classic Colourful Coffins**

The Classic Design range of picture coffins features a smart varnished wooden trim around the top and bottom of the coffin. Suitable for both burial and cremation, the full range of Colourful coffins designs are available in the Classic style, or you can choose a completely bespoke design, please ask to view the full range.