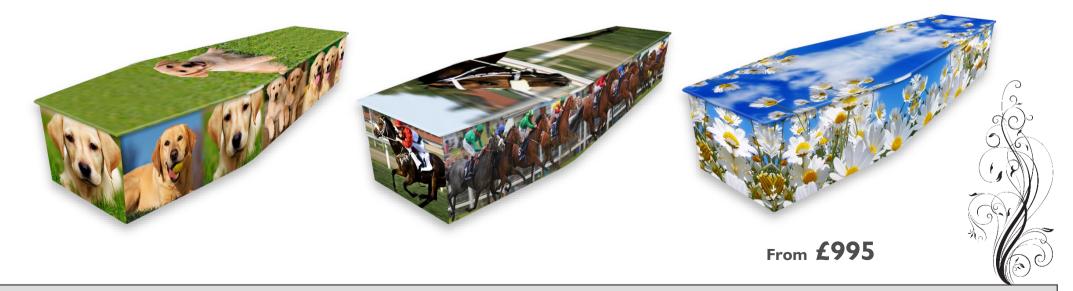

#### **Colourful Coffins**

These coffins allow families to add a personal touch to the funeral. There are lots of different designs and themes to choose from or you can add your own pictures and text to make it a truly one-off coffin that is unique to your family. Your loved ones name is printed into the design. The coffins are manufactured from timber that comes from renewable forests. All materials used are completely safe and the inks are eco-friendly therefore presenting no risk of pollution to the environment. The pictures displayed are taken from the current range, please ask for further details.

### **Classic Colourful Coffins**

The Classic Design range of picture coffins features a smart varnished wooden trim around the top and bottom of the coffin. Suitable for both burial and cremation, the full range of Colourful coffins designs are available in the Classic style, or you can choose a completely bespoke design, please ask to view the full range.