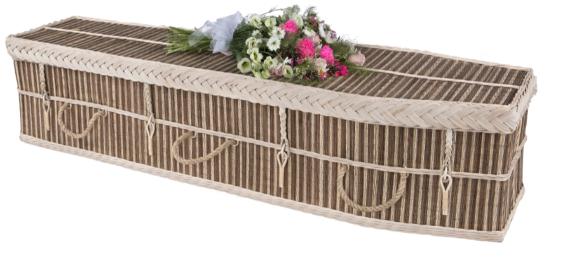

#### **Bamboo Eco**

A beautifully crafted bamboo coffin woven from sustainable split bamboo. The coffins are handmade and 100% bio-degradable with no nails, screws or glues used in its manufacture.

#### **Bamboo Lattice**

The Bamboo Lattice coffin is constructed of two different layers of woven bamboo which gives it a distinctive and unique appearance. A criss-cross pattern of stripped bamboo bark covers an intricately woven layer of soft bamboo creating a striking contrast. The coffin can be custom sprayed to any colour of your choosing to create an individual tribute to a loved one (additional cost).