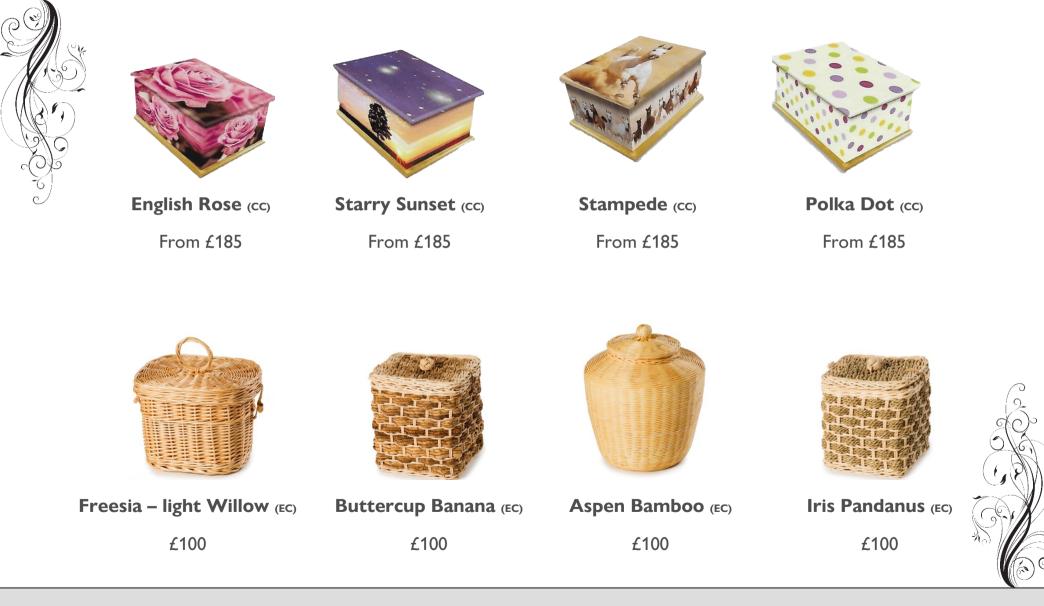

#### **Colourful Coffins**

These coffins allow families to add a personal touch to the funeral. There are lots of different designs and themes to choose from or you can add your own pictures and text to make it a truly one-off coffin that is unique to your family. Your loved ones name is printed into the design. The coffins are manufactured from timber that comes from renewable forests. All materials used are completely safe and the inks are eco-friendly therefore presenting no risk of pollution to the environment. The pictures displayed are taken from the current range, please ask for further details.

### **Classic Colourful Coffins**

The Classic Design range of picture coffins features a smart varnished wooden trim around the top and bottom of the coffin. Suitable for both burial and cremation, the full range of Colourful coffins designs are available in the Classic style, or you can choose a completely bespoke design, please ask to view the full range.

### **English Willow**

English willow coffins are handcrafted by skilled workers with long family histories in willow weaving using traditional methods. They are available in either Traditional or Round ended styles. These coffins can be bespoked with a range of natural dye colours and custom sizes (additional cost).