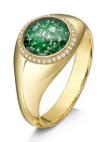

### **GRAVE MARKERS**

Ashes into Glass is a unique service where you can have your loved one's cremation ashes in memorial paperweights and jewellery. Master craftsmen Bill Rhodes and James Watts create these by mixing the ashes into molten crystal glass with coloured crystals. Your Ashes into Glass memorial will be as precious as the memory of your loved one. You can keep them close to you always. There are two collections and various colours are available as is the choice of Sterling Silver, Gold and White Gold.

#### The Halo Collection

The "Halo" Collection is finished with ethically sourced real diamonds.

Halo Heart Ring

Halo Round Pendant

Halo Cufflinks

Halo Signet Ring

**Halo Heart Pendant** 

Halo Tribute Ring

#### **Ashes Into Glass Prices**

| Classic Collection       | Silver | Gold       | White |
|--------------------------|--------|------------|-------|
|                          |        |            | Gold  |
| Tribute Ring             | £295   | £445       | £475  |
| Heart Ring               | £325   | £475       | £495  |
| Round Pendant            | £245   | £475       | £495  |
| Heart Pendant            | £295   | £495       | £525  |
| Signet Ring              | £345   | £495       | £525  |
| Earrings                 | £195   | £345       | £395  |
| Charm Bead               | £125   | £175       | £195  |
| Cufflinks                | £395   | £795       | £845  |
| The Memorial Paperweight | £195   | Diameter 8 | 5mm   |

#### **Ashes Into Glass Prices**

| Halo Collection    | Silver | Gold  | White<br>Gold |
|--------------------|--------|-------|---------------|
| Halo Tribute Ring  | £395   | £695  | £725          |
| Halo Heart Ring    | £425   | £725  | £775          |
| Halo Round Pendant | £395   | £775  | £795          |
| Halo Heart Pendant | £445   | £795  | £825          |
| Halo Signet Ring   | £445   | £745  | £795          |
| Halo Earrings      | £295   | £545  | £595          |
| Halo Cufflinks     | £545   | £1095 | £1195         |