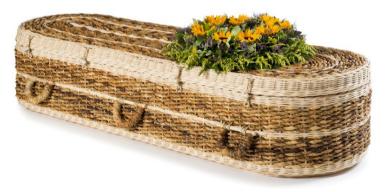

#### **Bamboo Eco**

A beautifully crafted bamboo coffin woven from sustainable split bamboo. The coffins are handmade and 100% bio-degradable with no nails, screws or glues used in its manufacture.

#### **Bamboo Lattice**

The Bamboo Lattice coffin is constructed of two different layers of woven bamboo which gives it a distinctive and unique appearance. A criss-cross pattern of stripped bamboo bark covers an intricately woven layer of soft bamboo creating a striking contrast. The coffin can be custom sprayed to any colour of your choosing to create an individual tribute to a loved one (additional cost).