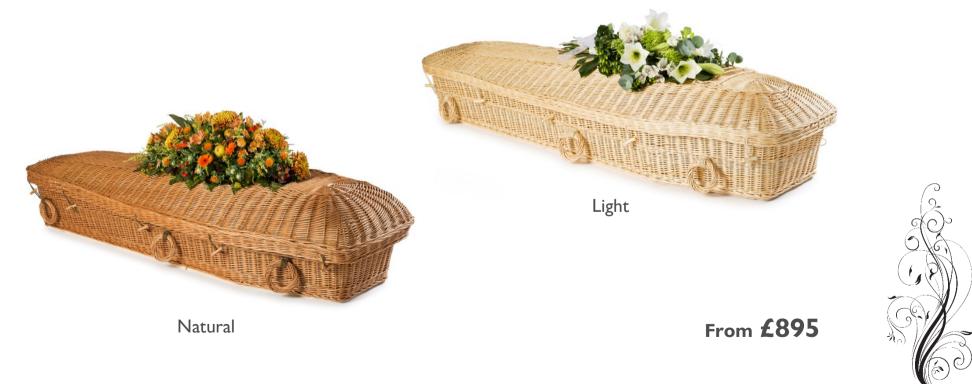

### Willow Highstead

The Highstead is a traditionally shaped coffin handcrafted from willow using traditional methods. The willow is woven onto a self supporting frame giving them exceptional strength while remaining very light. The coffin can be custom sprayed to any colour of your choosing (additional cost).

### **English Willow**

English willow coffins are handcrafted by skilled workers with long family histories in willow weaving using traditional methods. They are available in either Traditional or Round ended styles. These coffins can be bespoked with a range of natural dye colours and custom sizes (additional cost).

### **English Willow Eco2**

The Eco2 combines beautiful, high quality, hand woven willow, with an eco-friendly interior structure making the coffin incredibly strong and light. They are available in either Traditional or Round ended styles and can be bespoked with a range of natural dye colours and custom sizes (additional cost).