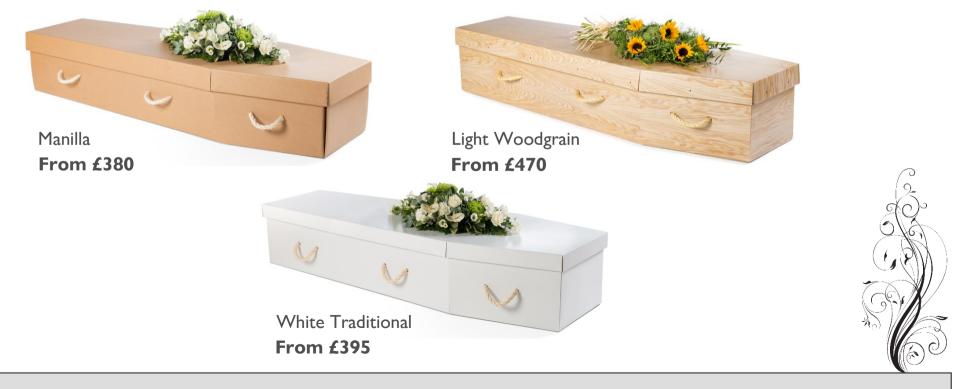

#### **The Simple**

A foil wrapped veneered coffin. Fitted with 4 silver effect handles and name plate.

Please note that this Coffin is only available as part of the Simple Service package.

#### The Haven

An Oak veneered coffin with a gloss finish and beech mouldings. Fitted with 6 brass effect handles, wreath holders and name plate.

#### The Sussex Down

A veneered light oak coffin with raised lid, panelled sides and gloss finish. Fitted with 6 brass effect handles, wreath holders and name plate.

#### The Sussex Pride

A veneered Mahogany coffin with raised lid, panelled sides and gloss finish. Fitted with 6 brass effect handles, wreath holders and name plate.

### The Mayfair

A superb solid Mahogany gloss finish coffin with raised lid, panelled sides and ends. Fitted with 6 brass effect handles, matching 'T' end bars, wreath holders and name plate.

### The Kensington

A high quality, traditional solid oak coffin with raised lid, panelled sides and ends in a gloss finish. Fitted with 6 brass effect handles, matching 'T' end bars, wreath holders and name plate.