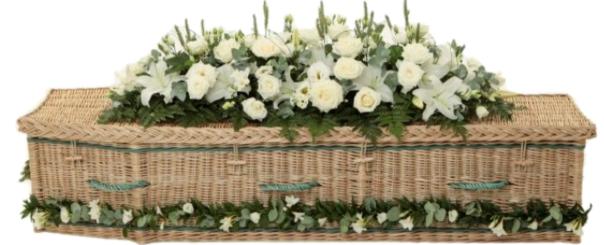

### Willow Highstead

The Highstead is a traditionally shaped coffin handcrafted from willow using traditional methods. The willow is woven onto a self supporting frame giving them exceptional strength while remaining very light. The coffin can be custom sprayed to any colour of your choosing (additional cost).

#### Willow Cromer

The Cromer is a round ended coffin with gently tapered sides handcrafted from willow using traditional methods. The coffin can be custom sprayed to any colour of your choosing to create an individual tribute to a loved one (additional cost).

#### Willow Pod

The Willow Pod is handcrafted from willow using traditional methods and has a unique shape. The sides of the base taper out slightly and the coffin is topped with a curved lid. The coffin can be custom sprayed to any colour of your choosing to create an individual tribute to a loved one (additional cost).

### **English Willow**

English willow coffins are handcrafted by skilled workers with long family histories in willow weaving using traditional methods. They are available in either Traditional or Round ended styles. These coffins can be bespoked with a range of natural dye colours and custom sizes (additional cost).

### **English Willow Eco2**

The Eco2 combines beautiful, high quality, hand woven willow, with an eco-friendly interior structure making the coffin incredibly strong and light. They are available in either Traditional or Round ended styles and can be bespoked with a range of natural dye colours and custom sizes (additional cost).