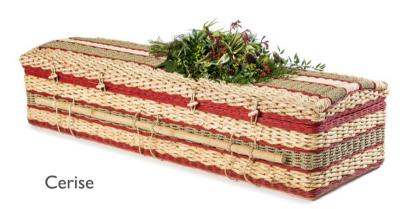

#### Caskets

These caskets are made from a variety of materials, all chosen for their low impact on the environment. Our models Ebony and Cerise are made in World Fair Trade accredited workshops.

From **£855** 