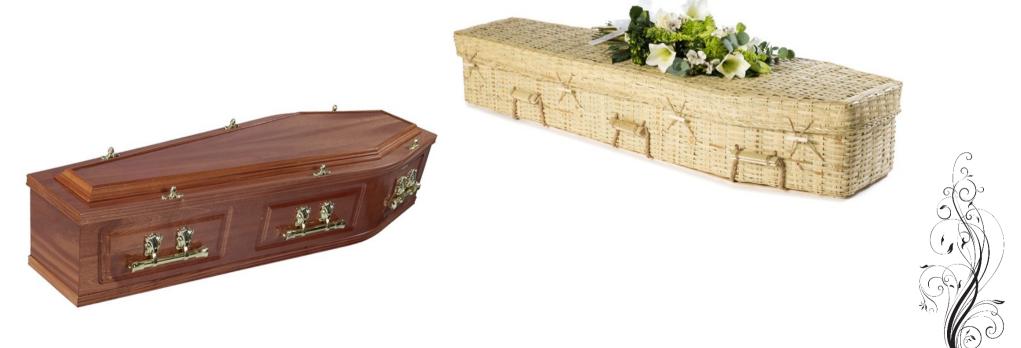

#### The Haven

An Oak veneered coffin with a gloss finish and beech mouldings. Fitted with 6 brass effect handles, wreath holders and name plate.

### **Eco Coffins**

Eco coffins are increasing in popularity because of their association with being 'green' and society's demand to seek more environmentally friendly alternatives to the destruction of woodlands.

#### **Bamboo Eco**

A beautifully crafted bamboo coffin woven from sustainable split bamboo. The coffins are handmade and 100% bio-degradable with no nails, screws or glues used in its manufacture.