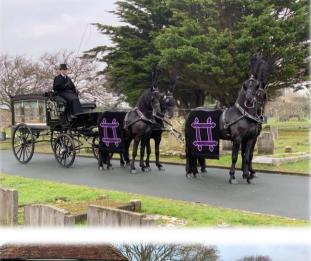

### HORSE DRAWN FUNERAL CARRIAGES

Pair of black horses & black hearse

Teams of four white & black horses

From £1100 (for two horses)

All coffins in the Coffin Collection are made from natural materials. The images displayed here are to be used as a guide only – the finish and grain of the coffin may differ slightly from the illustrated image. In cases where the deceased exceeds a specific size, additional charges may be incurred, we will advise you accordingly. Please note that where coffins are displayed with floral tributes that these are not included in the price.