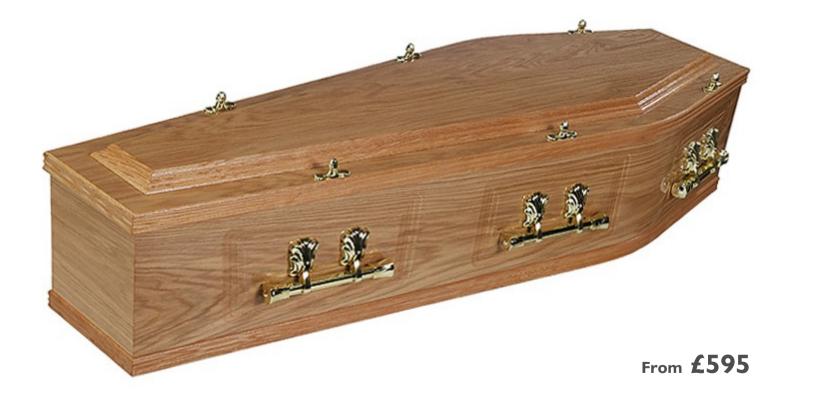

#### The Haven

An Oak veneered coffin with a gloss finish and beech mouldings. Fitted with 6 brass effect handles, wreath holders and name plate.

#### The Sussex Down

A veneered light oak coffin with raised lid, panelled sides and gloss finish. Fitted with 6 brass effect handles, wreath holders and name plate.