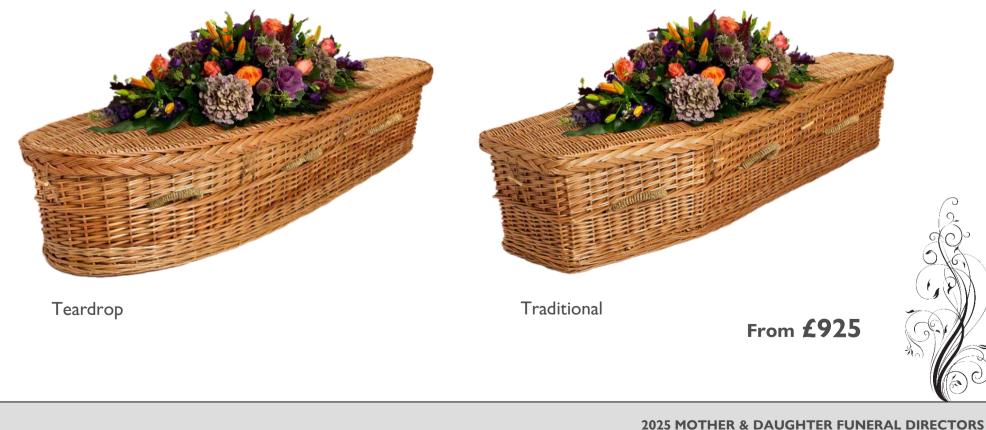

#### Willow Coffin – Teardrop & Traditional

Tributes Traditional & Teardrop shaped Willow Coffins are hand-woven from natural wicker willow by skilled weavers which is enhanced by the natural beauty of the materials.

From **£845** 