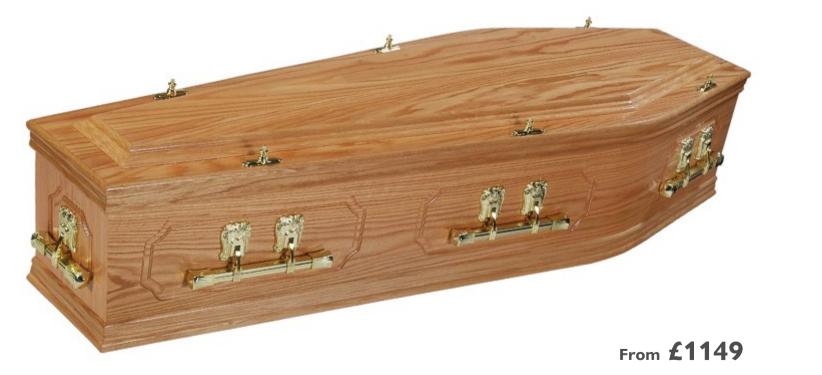

#### The Sussex Down

A veneered light oak coffin with raised lid, panelled sides and gloss finish. Fitted with 6 brass effect handles, wreath holders and name plate.

### The Kensington

A high quality, traditional solid oak coffin with raised lid, panelled sides and ends in a gloss finish. Fitted with 6 brass effect handles, matching 'T' end bars, wreath holders and name plate.