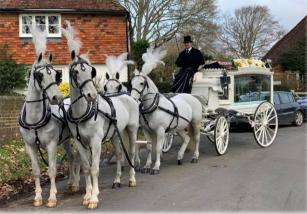

### HORSE DRAWN FUNERAL CARRIAGES

Pair of black horses & black hearse

Teams of four white & black horses

From £1100 (for two horses)

All coffins in the Coffin Collection are made from natural materials. The images displayed here are to be used as a guide only – the finish and grain of the coffin may differ slightly from the illustrated image. In cases where the deceased exceeds a specific size, additional charges may be incurred, we will advise you accordingly. Please note that where coffins are displayed with floral tributes that these are not included in the price.