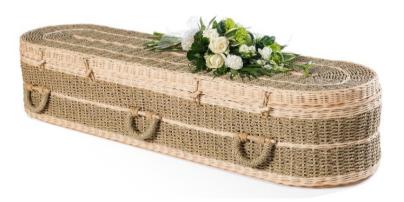

#### **Pandanus**

Pandanus coffins are made from the leaves of a prolfic wild plant which grows rapidly in Southeast Asia. Rattan is also woven into the coffins which creates a striking lightweight contrast. They are manufactured in Indonesia in World Fair Trade Organisation accredited workshops.