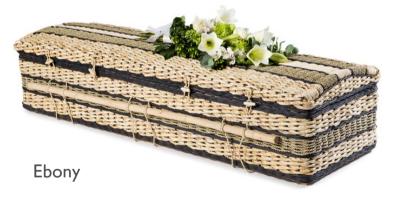

#### Caskets

These caskets are made from a variety of materials, all chosen for their low impact on the environment. Our models Ebony and Cerise are made in World Fair Trade accredited workshops.

From **£855** 