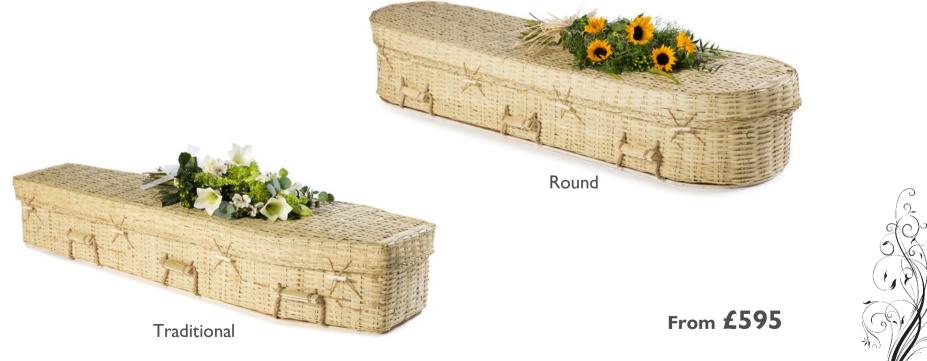

### **English Willow**

English willow coffins are handcrafted by skilled workers with long family histories in willow weaving using traditional methods. They are available in either Traditional or Round ended styles. These coffins can be bespoked with a range of natural dye colours and custom sizes (additional cost).

### **English Willow Eco2**

The Eco2 combines beautiful, high quality, hand woven willow, with an eco-friendly interior structure making the coffin incredibly strong and light. They are available in either Traditional or Round ended styles and can be bespoked with a range of natural dye colours and custom sizes (additional cost).