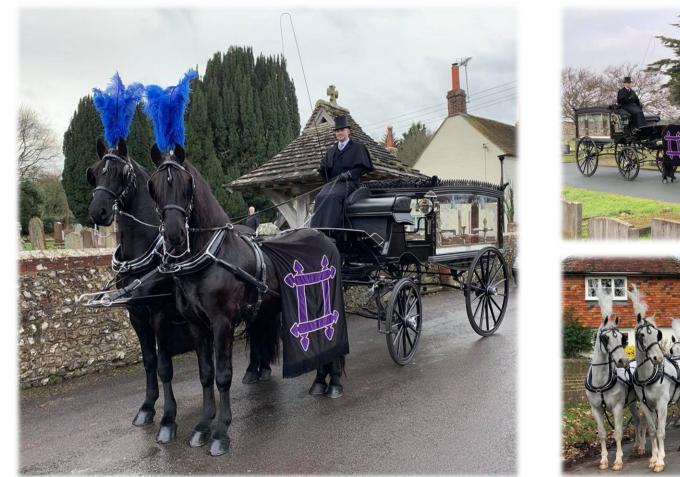

### HORSE DRAWN FUNERAL CARRIAGES

Pair of black horses & black hearse

Teams of four white & black horses

From £1100 (for two horses)

All coffins in the Coffin Collection are made from natural materials. The images displayed here are to be used as a guide only – the finish and grain of the coffin may differ slightly from the illustrated image. In cases where the deceased exceeds a specific size, additional charges may be incurred, we will advise you accordingly. Please note that where coffins are displayed with floral tributes that these are not included in the price.