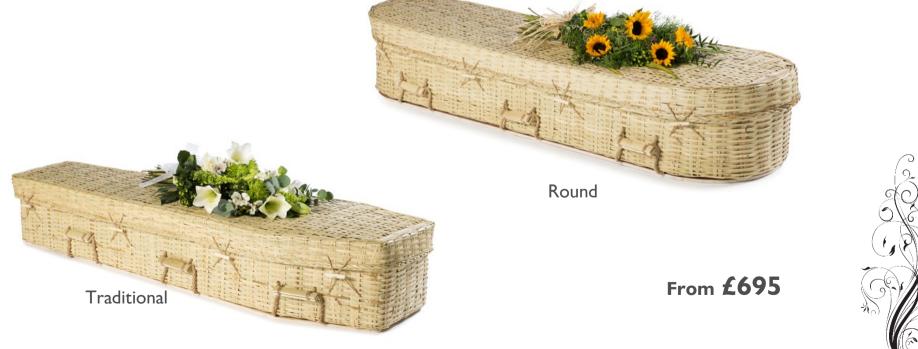

### **English Willow**

English willow coffins are handcrafted by skilled workers with long family histories in willow weaving using traditional methods. They are available in either Traditional or Round ended styles. These coffins can be bespoked with a range of natural dye colours and custom sizes (additional cost).

### **English Willow Eco2**

The Eco2 combines beautiful, high quality, hand woven willow, with an eco-friendly interior structure making the coffin incredibly strong and light. They are available in either Traditional or Round ended styles and can be bespoked with a range of natural dye colours and custom sizes (additional cost).