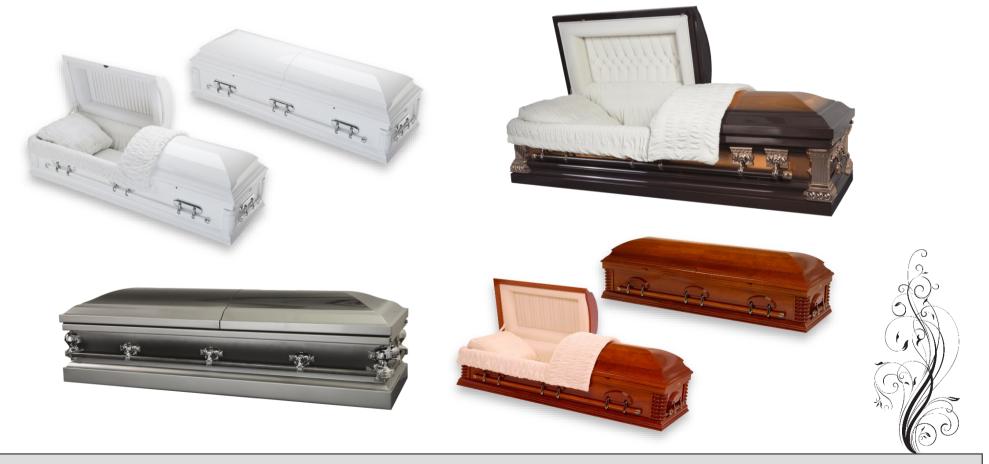

#### **The Simple**

A foil wrapped veneered coffin. Fitted with 4 silver effect handles and name plate.

Please note that this Coffin is only available as part of the Simple Service package.

#### The Haven

An Oak veneered coffin with a gloss finish and beech mouldings. Fitted with 6 brass effect handles, wreath holders and name plate.

#### The Sussex Down

A veneered light oak coffin with raised lid, panelled sides and gloss finish. Fitted with 6 brass effect handles, wreath holders and name plate.

#### The Sussex Pride

A veneered Mahogany coffin with raised lid, panelled sides and gloss finish. Fitted with 6 brass effect handles, wreath holders and name plate.

### The Mayfair

A superb solid Mahogany gloss finish coffin with raised lid, panelled sides and ends. Fitted with 6 brass effect handles, matching 'T' end bars, wreath holders and name plate.

### The Kensington

A high quality, traditional solid oak coffin with raised lid, panelled sides and ends in a gloss finish. Fitted with 6 brass effect handles, matching 'T' end bars, wreath holders and name plate.