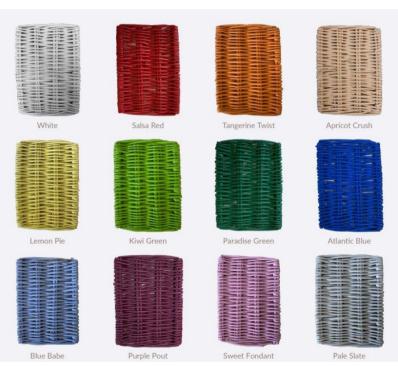

#### Painted Willow Coffins – Teardrop & Traditional

Our Willow and English Willow Coffins canbe painted in any colour in the Dulux range.