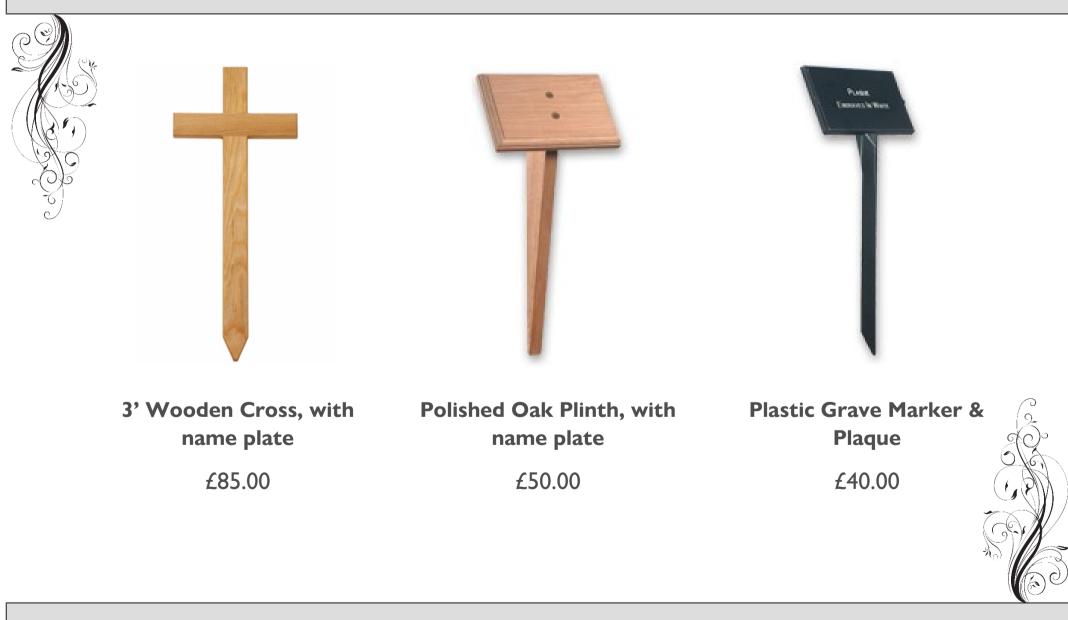

#### **Grave Markers**

| Polished Oak plinth with name plate    | £50 |
|----------------------------------------|-----|
| Large wooden Cross with engraved plate | £85 |
| Black plastic Grave Marker             | £40 |