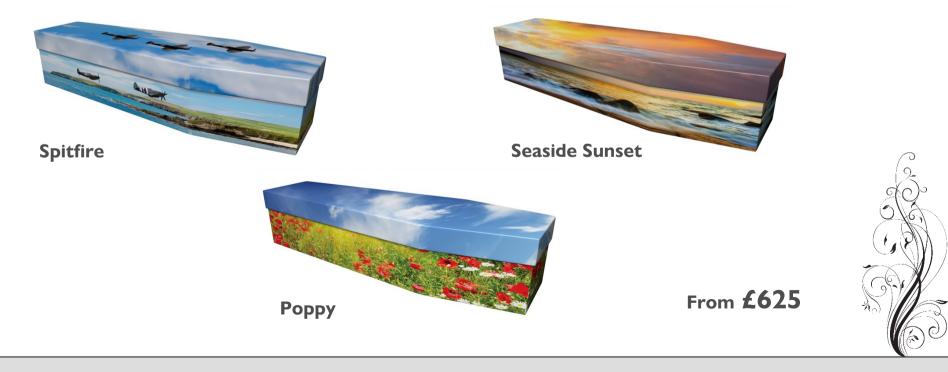

#### **Picture Cardboard**

Picture Cardboard coffins are manufactured in the UK from corrugated cardboard materials produced from unbleached pulp sourced from sustainable forests and recycled paper. The picture finishes are printed directly onto the coffin. Bespoke versions can be designed to create a personalised picture coffin with your selection of images. Natural cotton rope handles are also available (not pictured).

#### **Picture Cardboard**

From **£625** 