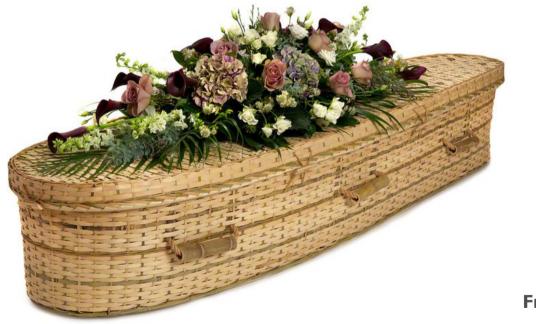

#### **Pandanus**

Pandanus coffins are made from the leaves of a prolfic wild plant which grows rapidly in Southeast Asia. Rattan is also woven into the coffins which creates a striking lightweight contrast. They are manufactured in Indonesia in World Fair Trade Organisation accredited workshops.