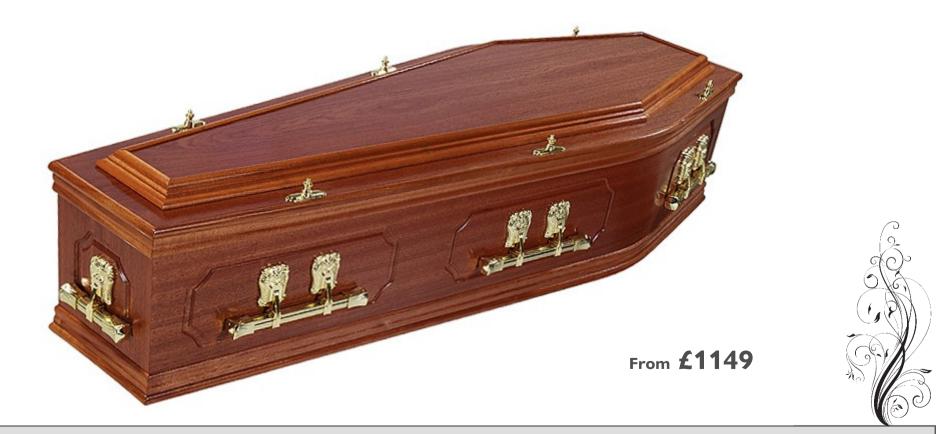

#### The Sussex Pride

A veneered Mahogany coffin with raised lid, panelled sides and gloss finish. Fitted with 6 brass effect handles, wreath holders and name plate.

### The Mayfair

A superb solid Mahogany gloss finish coffin with raised lid, panelled sides and ends. Fitted with 6 brass effect handles, matching 'T' end bars, wreath holders and name plate.