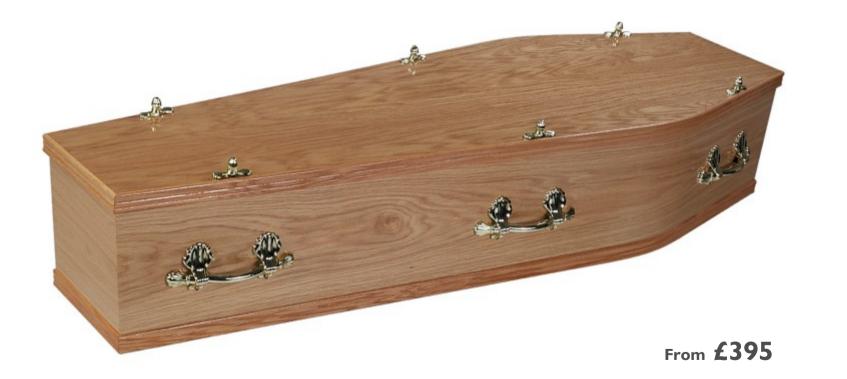

### HORSE DRAWN FUNERAL CARRIAGES

Pair of black horses & black hearse

Teams of four white & black horses

From £1100 (for two horses)

All coffins in the Coffin Collection are made from natural materials. The images displayed here are to be used as a guide only – the finish and grain of the coffin may differ slightly from the illustrated image. In cases where the deceased exceeds a specific size, additional charges may be incurred, we will advise you accordingly. Please note that where coffins are displayed with floral tributes that these are not included in the price.

#### The Haven

An Oak veneered coffin with a gloss finish and beech mouldings. Fitted with 6 brass effect handles, wreath holders and name plate.