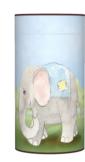

### **Colourful Coffins**

There are lots of different designs and themes to choose from or you can add your own pictures, drawing or text to make a completely unique coffin or casket. The pictures displayed are taken from the current range, please ask for further details.

### **Colourful coffins**