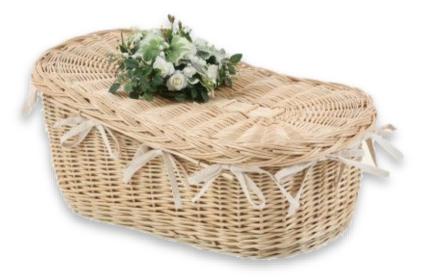

### Willow Coffin - Teardrop

Tributes Infant & Child Willow coffins can be painted inany colour within the Dulux range. Please note that smaller coffin sizes do not feature handles. Colour options can be seen on the following page.

### **Bamboo Coffin - Teardrop**

Please note that smaller coffin sizes do not feature handles.