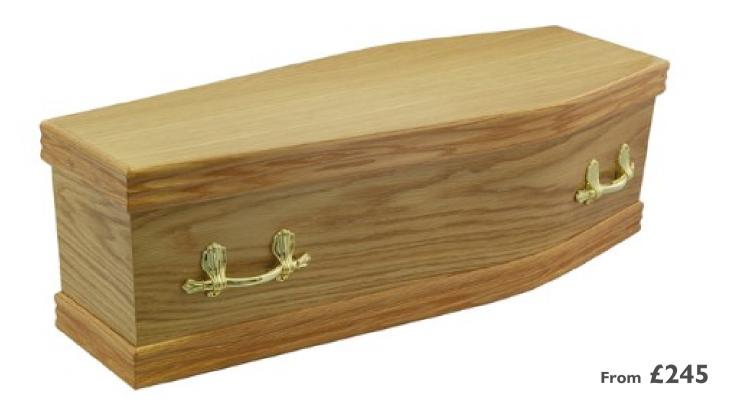

### **Childs Coffin**

Veneered oak coffin, solid oak mouldings, high gloss finish.