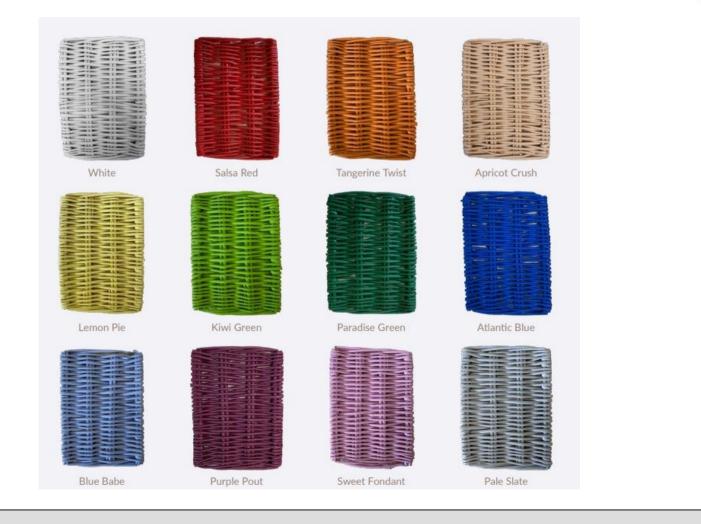

### Willow Coffin - Teardrop

Tributes Infant & Child Willow coffins can be painted inany colour within the Dulux range. Please note that smaller coffin sizes do not feature handles. Colour options can be seen on the following page.

### **Tributes – Bespoke Colour Options**