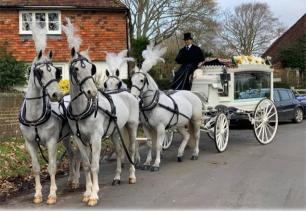

### HORSE DRAWN FUNERAL CARRIAGES

Pair of black horses & black hearse

Teams of four white & black horses

From £1100 (for two horses)

The images displayed here are to be used as a guide only the finish and grain of the coffin may differ slightly from the illustrated images. Please note that where coffins are displayed with floral tributes that these are not included in the price.