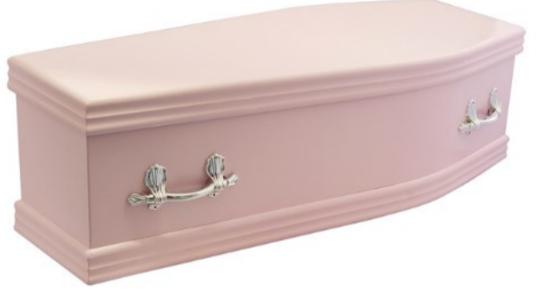

### **Childs Coffin**

MDF Coffin, solid Beech mouldings, sprayed pink.

From **£245** 