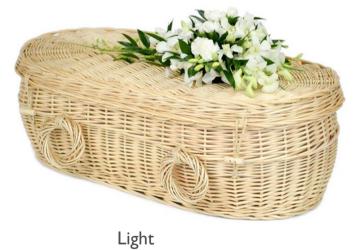

### Willow

The coffins are handmade and 100% bio-degradable with no nails, screws or glues used in its manufacture. They can be custom sprayed to any colour of your choosing (additional cost).

### Light

| 1' 2" | £160 |
|-------|------|
| 1' 6" | £175 |
| 2' 0" | £195 |