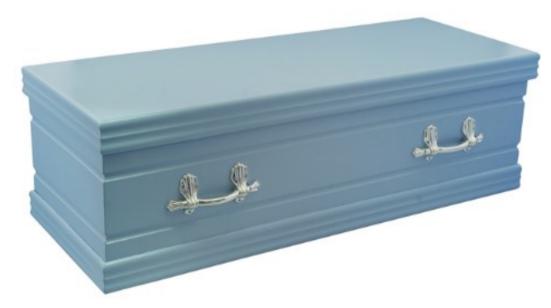

### HORSE DRAWN FUNERAL CARRIAGES

Pair of black horses & black hearse

Teams of four white & black horses

From £1100 (for two horses)

The images displayed here are to be used as a guide only the finish and grain of the coffin may differ slightly from the illustrated images. Please note that where coffins are displayed with floral tributes that these are not included in the price.

### **Childs Casket**

MDF coffin, solid beech mouldings, sprayed white

### **Childs Coffin**

Veneered oak coffin, solid oak mouldings, high gloss finish.

### **Childs Coffin**

MDF Coffin, solid Beech mouldings, sprayed pink.

From **£245** 

### **Childs Casket**

MDF Coffin, solid Beech mouldings, routed decorative sides, sprayed blue.

From **£245** 