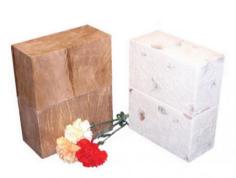

## **ASHES CASKETS**

We have a wide range of ashes caskets available, from wooden to metal, eco-friendly and personal. These are only some of the options available. Please ask to see our separate brochures.

Up to 6 months **£145**, 6 months – 5 years **£170**, Standard **£186** 

Brighton Oak (AL)

£85

Angel Friends (CC)

Up to 6 months **£145**, 6 months – 5 years **£170**, Standard **£186** 

Hope (cc)

Up to 6 months **£145**, 6 months – 5 years **£170**, Standard **£186** 