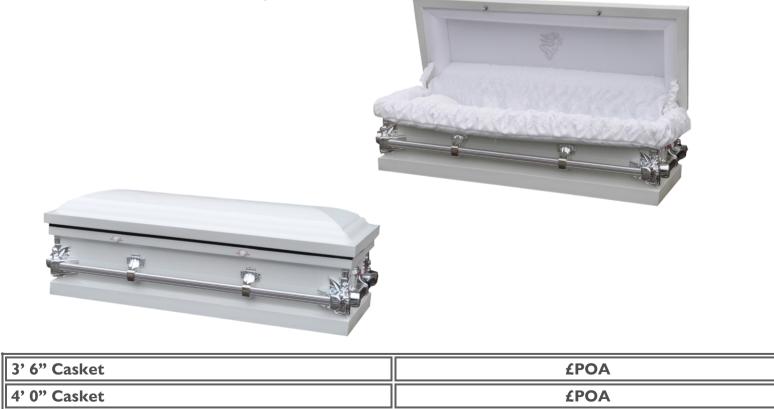

### **Childs Casket**

MDF coffin, solid beech mouldings, sprayed white

### **MDF** Casket shape

| 12" Casket | £420 |
|------------|------|
| 15" Casket | £420 |
| 20" Casket | £420 |
| 24" Casket | £420 |
| 30" Casket | £420 |
| 36" Casket | £620 |
| 42" Casket | £620 |
| 48" Casket | £620 |
| 54" Casket | £795 |
| 60" Casket | £795 |