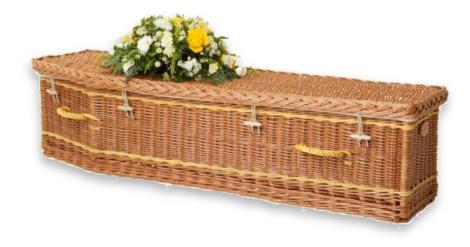

### Soft Bamboo

The coffins are handmade and 100% bio-degradable with no nails, screws or glues used in its manufacture.

| 1' 2" Casket | £110 |
|--------------|------|
| 1' 8" Casket | £120 |
| 2' 0" Casket | £125 |

### Willow

The coffins are handmade and 100% bio-degradable with no nails, screws or glues used in its manufacture. They can be custom sprayed to any colour of your choosing (additional cost).