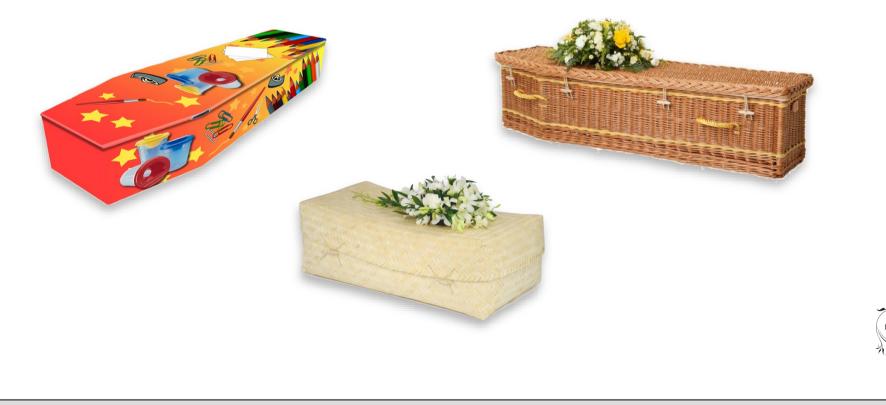

### **Colourful Coffins**

There are lots of different designs and themes to choose from or you can add your own pictures, drawing or text to make a completely unique coffin or casket. The pictures displayed are taken from the current range, please ask for further details.

### **Colourful coffins**

### Soft Bamboo

The coffins are handmade and 100% bio-degradable with no nails, screws or glues used in its manufacture.

| 1' 2" Casket | £110 |
|--------------|------|
| 1' 8" Casket | £120 |
| 2' 0" Casket | £125 |

### Willow

The coffins are handmade and 100% bio-degradable with no nails, screws or glues used in its manufacture. They can be custom sprayed to any colour of your choosing (additional cost).