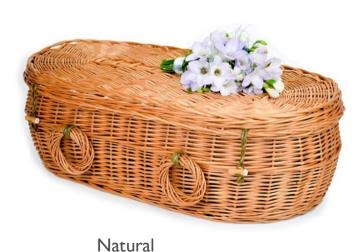

### Willow

The coffins are handmade and 100% bio-degradable with no nails, screws or glues used in its manufacture. They can be custom sprayed to any colour of your choosing (additional cost).

### Natural

| 1' 2" | £145 |
|-------|------|
| 1' 6" | £160 |
| 2' 0" | £175 |
| 3' 0" | £210 |