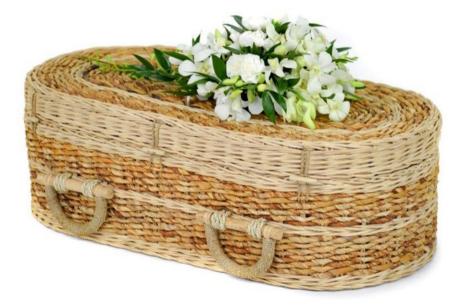

### Soft Bamboo

The coffins are handmade and 100% bio-degradable with no nails, screws or glues used in its manufacture.

| 1' 2" Casket | £110 |
|--------------|------|
| 1' 8" Casket | £120 |
| 2' 0" Casket | £125 |