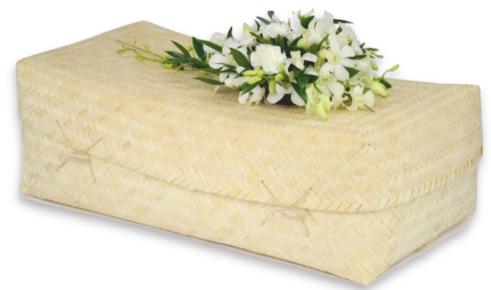

### **Pandanus**

Pandanus coffins are made from the leaves of a prolfic wild plant which grows rapidly in Southeast Asia.

| 1' 6" Casket | £170 |
|--------------|------|
| 1' 9" Casket | £205 |
| 3' 0" Casket | £220 |

### Banana

Banana coffins are made from banana cord woven around a natural cane framework. Rattan is also woven into the coffins design.

| 1' 6" Casket | £170 |
|--------------|------|
| 1' 9" Casket | £205 |
| 3' 0" Casket | £220 |