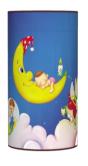

### **Colourful Coffins**

There are lots of different designs and themes to choose from or you can add your own pictures, drawing or text to make a completely unique coffin or casket. The pictures displayed are taken from the current range, please ask for further details.

### **Colourful coffins**