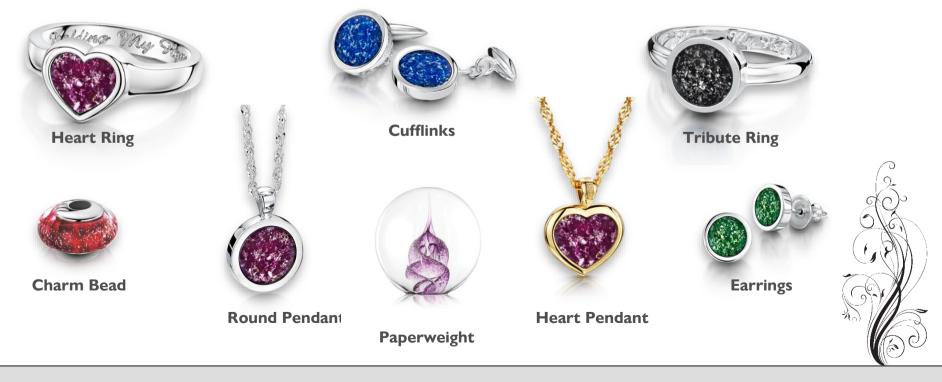

### **GRAVE MARKERS**

Ashes into Glass is a unique service where you can have your loved one's cremation ashes in memorial paperweights and jewellery. Master craftsmen Bill Rhodes and James Watts create these by mixing the ashes into molten crystal glass with coloured crystals. Your Ashes into Glass memorial will be as precious as the memory of your loved one. You can keep them close to you always. There are two collections and various colours are available as is the choice of Sterling Silver, Gold and White Gold.

### The Halo Collection

The "Halo" Collection is finished with ethically sourced real diamonds.

Halo Heart Ring

Halo Round Pendant

Halo Cufflinks

Halo Signet Ring

Halo Heart Pendant

Halo Tribute Ring

### **Ashes Into Glass Prices**

| Classic Collection       | Silver             | Gold | White |
|--------------------------|--------------------|------|-------|
|                          |                    |      | Gold  |
| Tribute Ring             | £295               | £445 | £475  |
| Heart Ring               | £325               | £475 | £495  |
| Round Pendant            | £245               | £475 | £495  |
| Heart Pendant            | £295               | £495 | £525  |
| Signet Ring              | £345               | £495 | £525  |
| Earrings                 | £195               | £345 | £395  |
| Charm Bead               | £125               | £175 | £195  |
| Cufflinks                | £395               | £795 | £845  |
| The Memorial Paperweight | £195 Diameter 85mm |      |       |

### **Ashes Into Glass Prices**

| Halo Collection    | Silver | Gold  | White |
|--------------------|--------|-------|-------|
|                    |        |       | Gold  |
| Halo Tribute Ring  | £395   | £695  | £725  |
| Halo Heart Ring    | £425   | £725  | £775  |
| Halo Round Pendant | £395   | £775  | £795  |
| Halo Heart Pendant | £445   | £795  | £825  |
| Halo Signet Ring   | £445   | £745  | £795  |
| Halo Earrings      | £295   | £545  | £595  |
| Halo Cufflinks     | £545   | £1095 | £1195 |