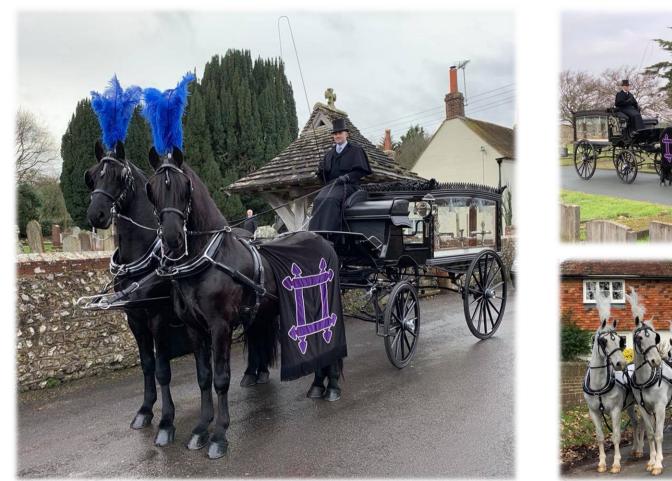

### HORSE DRAWN FUNERAL CARRIAGES

Pair of black horses & black hearse

Teams of four white & black horses

From £1100 (for two horses)

The images displayed here are to be used as a guide only the finish and grain of the coffin may differ slightly from the illustrated images. Please note that where coffins are displayed with floral tributes that these are not included in the price.