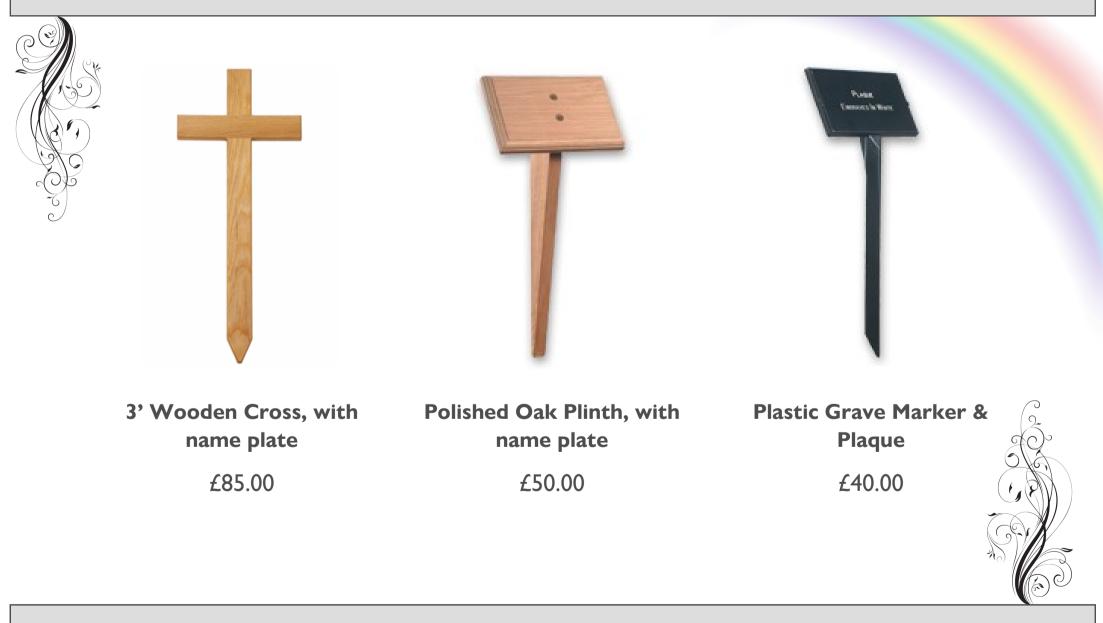

### **GRAVE MARKERS**

Ashes into Glass is a unique service where you can have your loved one's cremation ashes in memorial paperweights and jewellery. Master craftsmen Bill Rhodes and James Watts create these by mixing the ashes into molten crystal glass with coloured crystals. Your Ashes into Glass memorial will be as precious as the memory of your loved one. You can keep them close to you always. There are two collections and various colours are available as is the choice of Sterling Silver, Gold and White Gold.