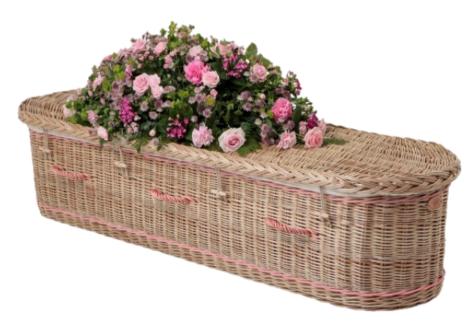

### Willow

The coffins are handmade and 100% bio-degradable with no nails, screws or glues used in its manufacture. They can be custom sprayed to any colour of your choosing (additional cost).

### Willow Coffin - Teardrop

Tributes Infant & Child Willow coffins can be painted inany colour within the Dulux range. Please note that smaller coffin sizes do not feature handles. Colour options can be seen on the following page.