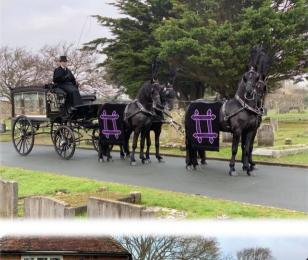

### HORSE DRAWN FUNERAL CARRIAGES

Pair of black horses & black hearse

Teams of four white & black horses

From £1100 (for two horses)

The images displayed here are to be used as a guide only the finish and grain of the coffin may differ slightly from the illustrated images. Please note that where coffins are displayed with floral tributes that these are not included in the price.