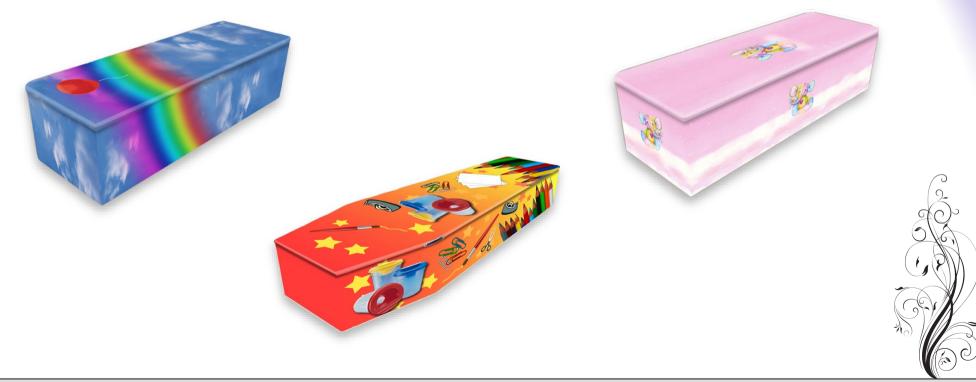

### **Colourful Coffins**

There are lots of different designs and themes to choose from or you can add your own pictures, drawing or text to make a completely unique coffin or casket. The pictures displayed are taken from the current range, please ask for further details.

### **Colourful coffins**