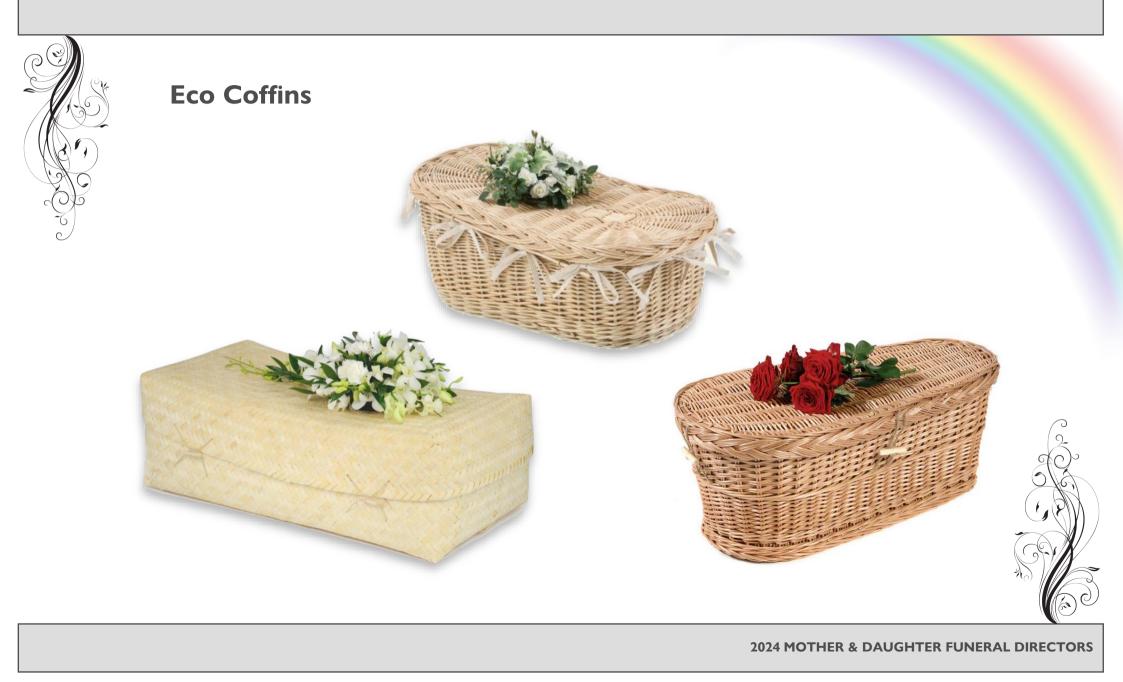

### Soft Bamboo

The coffins are handmade and 100% bio-degradable with no nails, screws or glues used in its manufacture.

| 1' 2" Casket | £110 |
|--------------|------|
| 1' 8" Casket | £120 |
| 2' 0" Casket | £125 |

### Willow

The coffins are handmade and 100% bio-degradable with no nails, screws or glues used in its manufacture. They can be custom sprayed to any colour of your choosing (additional cost).

### **Pandanus**

Pandanus coffins are made from the leaves of a prolfic wild plant which grows rapidly in Southeast Asia.

| 1' 6" Casket | £170 |
|--------------|------|
| 1' 9" Casket | £205 |
| 3' 0" Casket | £220 |

### Banana

Banana coffins are made from banana cord woven around a natural cane framework. Rattan is also woven into the coffins design.

| 1' 6" Casket | £170 |
|--------------|------|
| 1' 9" Casket | £205 |
| 3' 0" Casket | £220 |