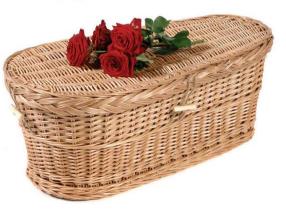

### Willow

The coffins are handmade and 100% bio-degradable with no nails, screws or glues used in its manufacture. They can be custom sprayed to any colour of your choosing (additional cost).

### Natural

| 1' 2" | £145 |
|-------|------|
| 1' 6" | £160 |
| 2' 0" | £175 |
| 3' 0" | £210 |

### Light

| 1' 2" | £160 |
|-------|------|
| 1' 6" | £175 |
| 2' 0" | £195 |