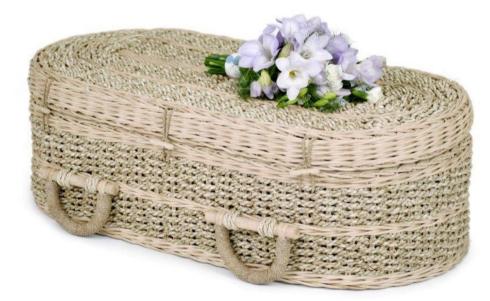

### Soft Bamboo

The coffins are handmade and 100% bio-degradable with no nails, screws or glues used in its manufacture.

| 1' 2" Casket | £110 |
|--------------|------|
| 1' 8" Casket | £120 |
| 2' 0" Casket | £125 |