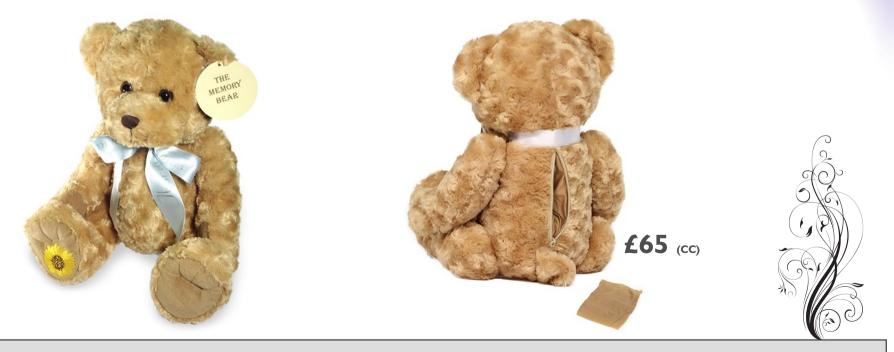

## **MEMORY BEAR**

The Memory Bear was created especially to help families keep precious memories of their loved ones safe. The classic bear has velvety light brown fur, a well featured face, black button eyes and a brown nose and mouth.

Standing 17" tall, the bear can come with a carefully-tied blue, pink or white ribbon featuring the child's name at a small extra charge. There is a specially-designed zip compartment in its back, suitable for holding the provided soft pouch to hold cremated remains or other much-loved keepsakes.