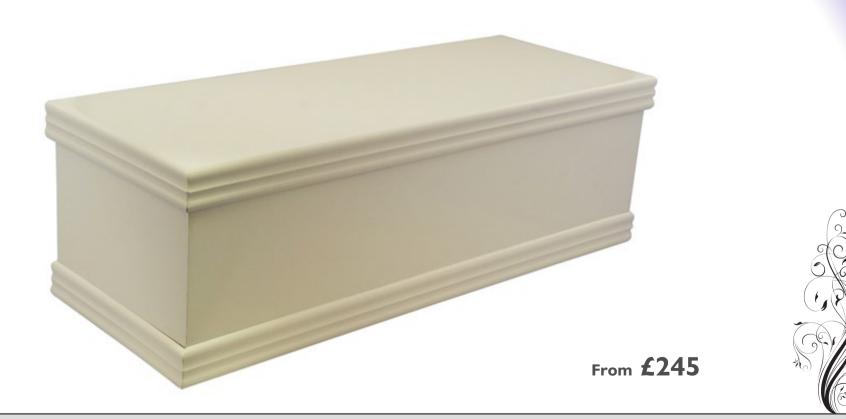

### **Childs Casket**

MDF coffin, solid beech mouldings, sprayed white

### **Childs Coffin**

MDF Coffin, solid Beech mouldings, sprayed pink.

From **£245** 

### **Childs Casket**

MDF Coffin, solid Beech mouldings, routed decorative sides, sprayed blue.

From **£245** 