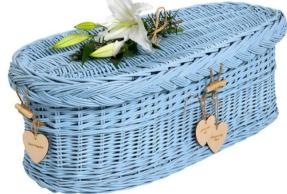

### Willow Coffin - Teardrop

Tributes Infant & Child Willow coffins can be painted inany colour within the Dulux range. Please note that smaller coffin sizes do not feature handles. Colour options can be seen on the following page.

### Willow

| 1' 6" Casket | £140 |
|--------------|------|
| 2' 0" Casket | £175 |
| 3' 0" Casket | £235 |
| 4' 0" Casket | £340 |
| 5' 0" Casket | £520 |

Additional cost for spraying soft white, pastel pink or powder blue £POA