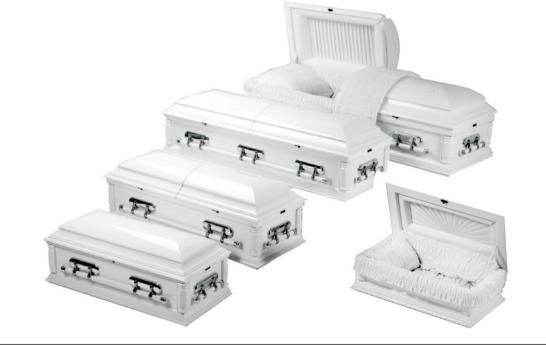

# THE CASKET COLLECTION

We are also able to supply a range of American Style Caskets. The range is comprised of both wood and metal caskets. If you would like any additional information or other models available please ask to see our seperate brochures.

# THE CASKET COLLECTION