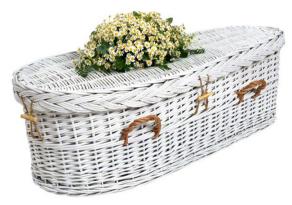

### Willow Coffin - Teardrop

Tributes Infant & Child Willow coffins can be painted inany colour within the Dulux range. Please note that smaller coffin sizes do not feature handles. Colour options can be seen on the following page.

### Willow

| 1' 6" Casket | £140 |
|--------------|------|
| 2' 0" Casket | £175 |
| 3' 0" Casket | £235 |
| 4' 0" Casket | £340 |
| 5' 0" Casket | £520 |

Additional cost for spraying soft white, pastel pink or powder blue £POA