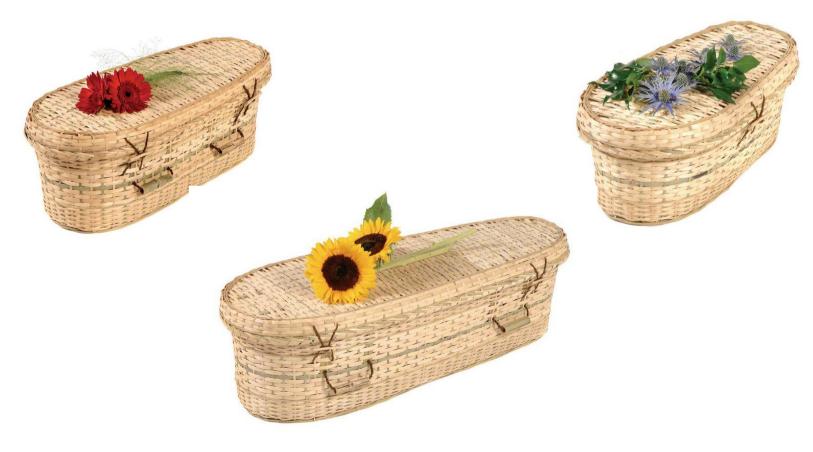

### Soft Bamboo

The coffins are handmade and 100% bio-degradable with no nails, screws or glues used in its manufacture.

| 1' 2" Casket | £110 |
|--------------|------|
| 1' 8" Casket | £120 |
| 2' 0" Casket | £125 |

### Willow

The coffins are handmade and 100% bio-degradable with no nails, screws or glues used in its manufacture. They can be custom sprayed to any colour of your choosing (additional cost).