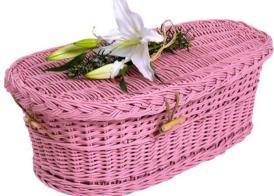

### Willow Coffin - Teardrop

Tributes Infant & Child Willow coffins can be painted inany colour within the Dulux range. Please note that smaller coffin sizes do not feature handles. Colour options can be seen on the following page.

### Willow

| 1' 6" Casket | £140 |
|--------------|------|
| 2' 0" Casket | £175 |
| 3' 0" Casket | £235 |
| 4' 0" Casket | £340 |
| 5' 0" Casket | £520 |

Additional cost for spraying soft white, pastel pink or powder blue £POA