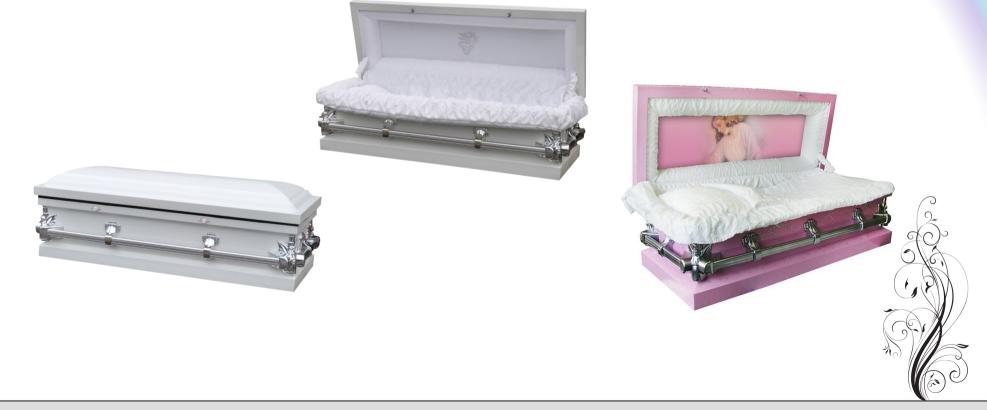

### The Ashley

20 Gauge steel infant casket. Pure white finish, ruched crepe interior with sunburst pleated lid panel. Full lid with fixed bar Nickel effect handles. Hermetically sealing and suitable for international transportation.

### **The Purity**

A solid Poplar wooden casket with a high gloss pure white finish. White ruched velvet interior with pleated lid panel. Split lid with pillar corners, swing bar handles.

| 2' 6" Casket | £POA |
|--------------|------|
| 5' 6" Casket | £POA |